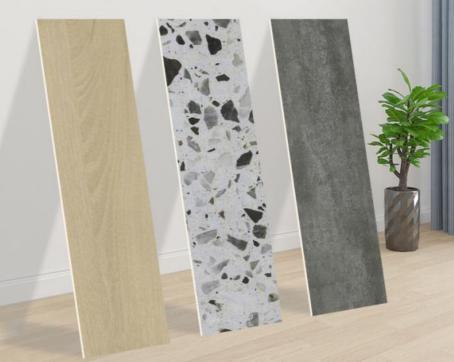

### More Images

#### Features:

Product Name: SPC Wall Panel Edge: Bevel Edge Installation: Unilin Lock,Easy To Installation

Port: Qingdao Port

Thickness: 4mm-8mm

Style: Morden

Introducing the SPC Wall Panel tile, a modern interior decorative solution for your bathroom or shower. These waterproof panels feature a bevel edge and are available in 4-8mm thickness with an easy to install Unilin Lock system. Made with click stone, the SPC Wall Panel tile is a durable and stylish option for your home. Imported through Qingdao Port, you can trust in the quality of this spc wall panel tile.