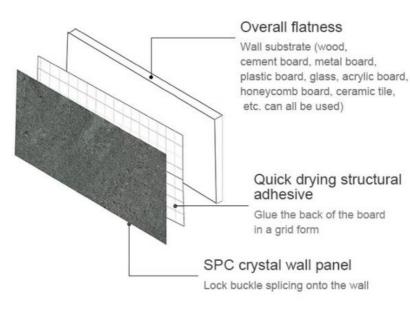

# INSTALLATION INSTRUCTIONS

The SPC Wall Panel is easy to install, thanks to its click stone design. This makes it easy to install the panel without the need for special tools or equipment. The panel is also easy to clean and maintain, making it a great choice for use in high-traffic areas. Overall, the SPC Wall Panel is a versatile and durable interior decorative wall panel that is perfect for use in bathrooms, showers, and other areas where moisture and durability are important. Its beveled edge design, fireproof and heat-insulating properties, and easy-to-install click stone design make it an excellent choice for homeowners and businesses alike.

#### Features:

Product Name: SPC Wall Panel Edge: Bevel Edge Installation: Unilin Lock,Easy To Installation

Port: Qingdao Port

Thickness: 4mm-8mm

Style: Morden

Introducing the SPC Wall Panel tile, a modern interior decorative solution for your bathroom or shower. These waterproof panels feature a bevel edge and are available in 4-8mm thickness with an easy to install Unilin Lock system. Made with click stone, the SPC Wall Panel tile is a durable and stylish option for your home. Imported through Qingdao Port, you can trust in the quality of this spc wall panel tile.