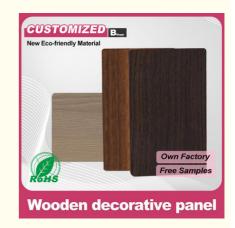

### Features:

Product Name: Bamboo Charcoal Wood Veneer

Feature: Waterproof, eco-friendly Color: Customer Require Or Color Card Type: Interior Decorative Wall Paneling

Glue: PUR Glue

Material: Bamboo Charcoal,bamboo Wood Fiber,PVC,PET

Get your eco-friendly wall panel bamboo today, with waterproof Bamboo Charcoal Wood Veneer, perfect for interior decorative wall paneling. The panel is made of bamboo charcoal, bamboo wood fiber, PVC, and PET and is bonded with PUR glue.