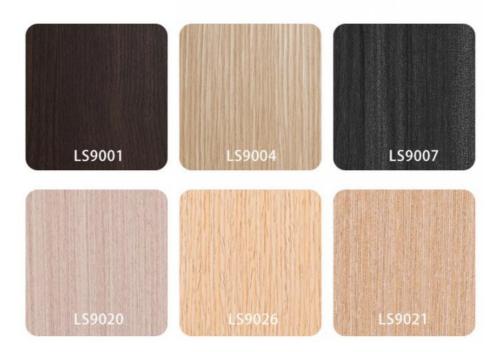

· Water Resistance: Yes

Interior Decorative Wall Paneling • Type: • Color: Customer Require Or Color Card · Application: Furniture, Wall Paneling, Cabinetry • Highlight: Bamboo Charcoal Wood Veneer Board, Bamboo Charcoal Wood Veneer Wall Panel,

### **Customization:**

Brand Name: ZhuoKang

Model Number: bamboo charcoal wood veneer

Place of Origin: China

Length: 2.44/ 2.6/ 2.8/ 3/ 3.2/ 3.4/ 3.6 M Or Customized

Function: Moisture Proof, Waterproof Color: Customer Require Or Color Card