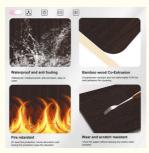

Our product is moisture-proof and waterproof, making it ideal for use in areas where there is high humidity or water exposure. You can be sure that your furniture, walls, and cabinets will remain in top condition for years to come.

We use PUR glue to ensure that our product is strong and long-lasting. PUR glue is known for its superior bonding strength and is widely used in the furniture industry. You can be confident that our product will stand the test of time.

### **Technical Parameters:**

| Packing         | Pallet+Carton Packaging                                                     |
|-----------------|-----------------------------------------------------------------------------|
| Function        | Moisture Proof, Waterproof                                                  |
| Thickness       | 5/8mm                                                                       |
| Style           | Modern Luxury                                                               |
| Color           | Customer Require Or Color Card                                              |
| Width           | 1.22m                                                                       |
| Fire Rating     | Level B                                                                     |
| Application     | Furniture, Wall Paneling, Cabinetry                                         |
| Fire Resistance | Yes                                                                         |
| Usage           | Office Building, Living Room, Dining Room, Bedroom, School, Supermarket.etc |