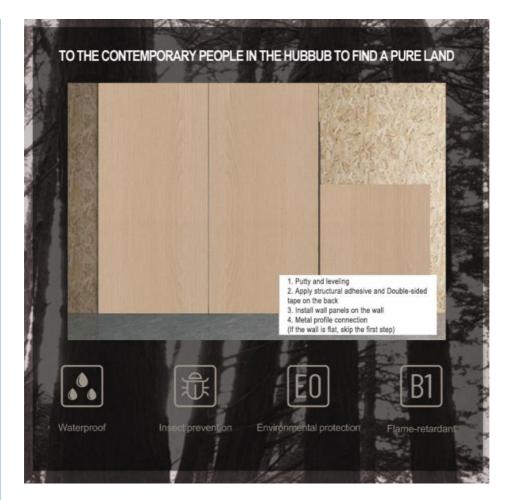

### **Technical Parameters:**

| Packing         | Pallet+Carton Packaging                                                     |
|-----------------|-----------------------------------------------------------------------------|
| Function        | Moisture Proof, Waterproof                                                  |
| Thickness       | 5/8mm                                                                       |
| Style           | Modern Luxury                                                               |
| Color           | Customer Require Or Color Card                                              |
| Width           | 1.22m                                                                       |
| Fire Rating     | Level B                                                                     |
| Application     | Furniture, Wall Paneling, Cabinetry                                         |
| Fire Resistance | Yes                                                                         |
| Usage           | Office Building, Living Room, Dining Room, Bedroom, School, Supermarket.etc |

### **Applications:**

The bamboo charcoal wood veneer is a top of the line wood sheet that is perfect for any interior application. Its thickness of 5/8mm makes it an excellent choice for wall paneling, providing a natural and warm feel to any room. The wood sheet is also waterproof, which makes it an ideal choice for bathrooms, kitchens, and any other areas that have high humidity levels.

The bamboo charcoal wood veneer is eco-friendly, making it a perfect choice for those who are environmentally conscious. It is made from sustainable materials and is manufactured using processes that minimize waste and reduce the impact on the environment. This wall panel bamboo is perfect for a variety of occasions and scenarios. It is ideal for use in homes, offices, hotels, restaurants, and any other commercial or residential space. Whether you are looking to add a touch of elegance to your living room, create a warm and inviting atmosphere in your bedroom, or create a modern and sleek look in your office, the bamboo charcoal wood veneer is the perfect choice.