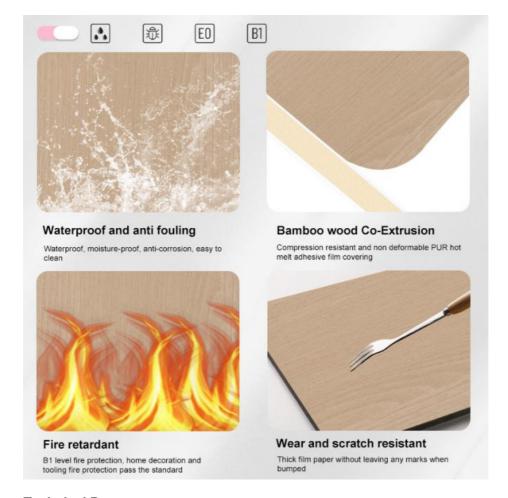

Our product is moisture-proof and waterproof, making it ideal for use in areas where there is high humidity or water exposure. You can be sure that your furniture, walls, and cabinets will remain in top condition for years to come.

We use PUR glue to ensure that our product is strong and long-lasting. PUR glue is known for its superior bonding strength and is widely used in the furniture industry. You can be confident that our product will stand the test of time.

### **Technical Parameters:**

| Packing         | Pallet+Carton Packaging                                                     |
|-----------------|-----------------------------------------------------------------------------|
| Function        | Moisture Proof, Waterproof                                                  |
| Thickness       | 5/8mm                                                                       |
| Style           | Modern Luxury                                                               |
| Color           | Customer Require Or Color Card                                              |
| Width           | 1.22m                                                                       |
| Fire Rating     | Level B                                                                     |
| Application     | Furniture, Wall Paneling, Cabinetry                                         |
| Fire Resistance | Yes                                                                         |
| Usage           | Office Building, Living Room, Dining Room, Bedroom, School, Supermarket.etc |