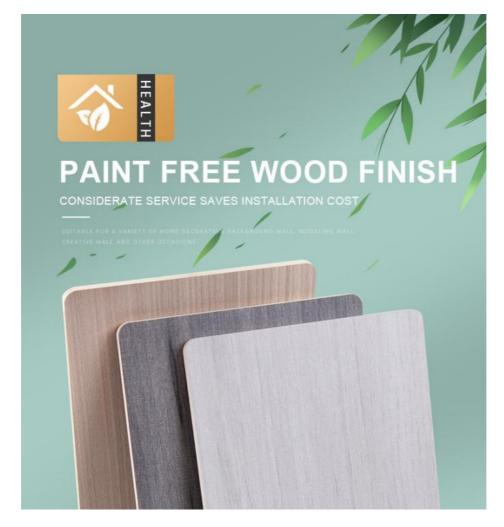

# Specializing in the production of wood wall panels for nearly 10 years Sizes: 1220mm\*2440mm\*2600mm\*2800mm\*3000mm\*3600mm (unlimited extension)

# **Customized factory**

5mm/8mm

Specializing in the production of wood wall panels for nearly 10 years

Sizes:1220mm\*2440mm\*2600mm\*2800mm\*3000mm\*3600mm (unlimited extension)