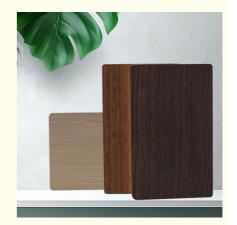

· Water Resistance: Yes

Interior Decorative Wall Paneling • Type: • Color: Customer Require Or Color Card · Application: Furniture, Wall Paneling, Cabinetry • Highlight: Bamboo Charcoal Wood Veneer Board, Bamboo Charcoal Wood Veneer Wall Panel,

### **Customization:**

Brand Name: ZhuoKang

Model Number: bamboo charcoal wood veneer

Place of Origin: China

Length: 2.44/ 2.6/ 2.8/ 3/ 3.2/ 3.4/ 3.6 M Or Customized

Function: Moisture Proof, Waterproof Color: Customer Require Or Color Card

Water Resistance: Yes

Type: Interior Decorative Wall Paneling

Introducing our wood charcoal bamboo marble panel that can enhance the aesthetic of your indoor spaces. Our decorative wall panels bamboo charcoal are made with high-quality materials that ensure durability and longevity. The bamboo charcoal wood veneer is a unique addition to the traditional wood paneling, providing a sophisticated and elegant look to your walls. Customize the length according to your preference, and choose from a wide range of colors to match your interior design. The bamboo charcoal wood veneer is moisture-proof, waterproof, and water-resistant, making it a perfect fit for bathrooms and kitchens. Upgrade your home décor with our bamboo charcoal wood veneer interior decorative wall paneling.