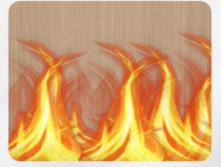

### **Product Specification**

| • Fire Resistance: | Yes                                                                                                                      |  |  |
|--------------------|--------------------------------------------------------------------------------------------------------------------------|--|--|
| • Usage:           | Office Building ,Living Room, Dining Room,<br>Bedroom, School, Supermarket.etc                                           |  |  |
| • Fire Rating:     | Level B                                                                                                                  |  |  |
| Packing:           | Pallet+Carton Packaging                                                                                                  |  |  |
| • Material:        | Bamboo Charcoal、bamboo Wood Fiber、<br>PVC、PET                                                                            |  |  |
| Design:            | Mordern                                                                                                                  |  |  |
| • Glue:            | PUR Glue                                                                                                                 |  |  |
| Function:          | Moisture Proof,Waterproof                                                                                                |  |  |
| Highlight:         | Interior Decor Bamboo Charcoal Wall Panel,<br>High Quality Bamboo Charcoal Wall Panel,<br>PVC Bamboo Charcoal Wall Panel |  |  |

#### Product Description:

Aside from its aesthetic value, this wall panel bamboo is also fire-resistant. It has a fire rating of Level B, which means it can withstand moderate fire exposure. This is due to its bamboo charcoal board material, which is known for its excellent fire-resistant properties. In addition, the Bamboo Charcoal Wood Veneer product is also water-resistant, making it ideal for installation in areas with high humidity levels.

### Waterproof and anti fouling

Waterproof, moisture-proof, anti-corrosion, easy to clean

Fire retardant

B1 level fire protection, home decoration and tooling fire protection pass the standard