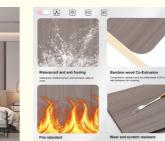

### Waterproof and anti fouling

Waterproof, moisture-proof, anti-corrosion, easy to clean

Fire retardant

B1 level fire protection, home decoration and tooling fire protection pass the standard

### Bamboo wood Co-Extrusion

Compression resistant and non deformable PUR hot melt adhesive film covering

Wear and scratch resistant Thick film paper without leaving any marks when bumped