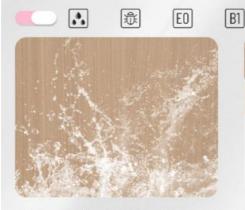

### Waterproof and anti fouling

Waterproof, moisture-proof, anti-corrosion, easy to clean

Fire retardant

B1 level fire protection, home decoration and tooling fire protection pass the standard

### **Technical Parameters:**

| Fire Resistance  | Yes                                       |  |
|------------------|-------------------------------------------|--|
| Color            | Customer Require Or Color Card            |  |
| Туре             | Interior Decorative Wall Paneling         |  |
| Function         | Moisture Proof,Waterproof                 |  |
| Packing          | Pallet+Carton Packaging                   |  |
| Width            | 1.22m                                     |  |
| Water Resistance | Yes                                       |  |
| Design           | Mordern                                   |  |
| Fire Rating      | Level B                                   |  |
| Material         | Bamboo Charcoal,bamboo Wood Fiber,PVC,PET |  |