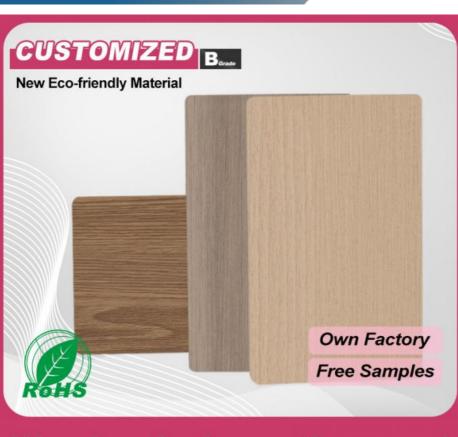

# Customized factory

### 5mm/8mm

Specializing in the production of wood wall panels for nearly 10 years

Sizes:1220mm\*2440mm\*2600mm\*2800mm\*3000mm\*3600mm (unlimited extension)

### **Applications:**

The bamboo charcoal wooden panel is available in lengths of 2.44, 2.6, 2.8, 3, 3.2, 3.4, 3.6 meters, or can be customized to fit your specific needs. The natural texture of the bamboo panels adds a unique and organic touch to any space, making it perfect for various application occasions and scenarios.