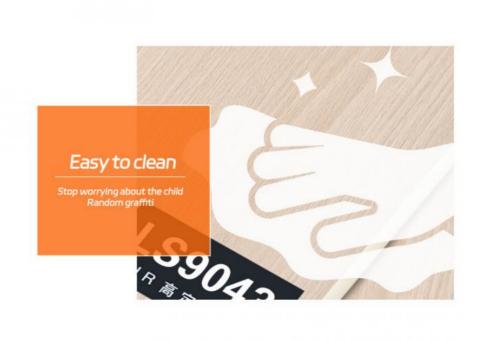

### Waterproof and anti fouling

Waterproof, moisture-proof, anti-corrosion, easy to clean

Fire retardant

B1 level fire protection, home decoration and tooling fire protection pass the standard

With its eco-friendly and waterproof features, the wall panel bamboo is perfect for those who are conscious of their environmental impact. It is also easy to clean and maintain, making it a practical choice for high-traffic areas.