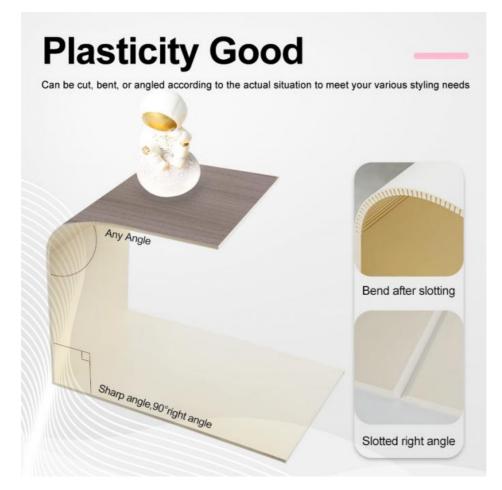

### Bamboo wood Co-Extrusion

Compression resistant and non deformable PUR hot melt adhesive film covering

Wear and scratch resistant Thick film paper without leaving any marks when bumped