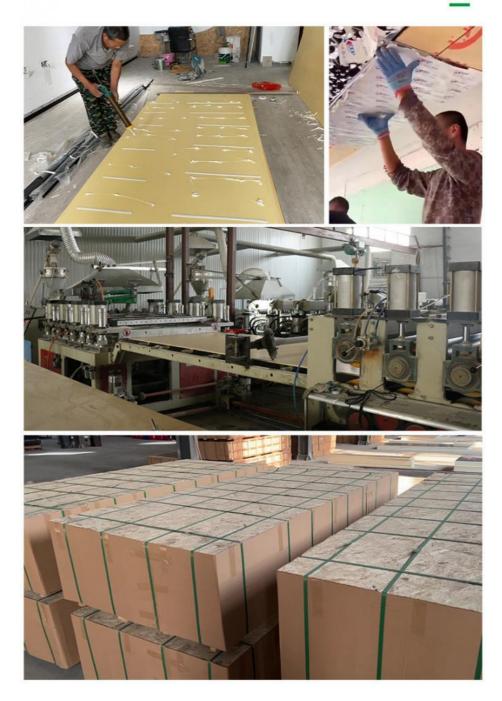

# FACTORY

Strength factory quality witness

### **Packing and Shipping:**

Product Packaging:

The Bamboo Charcoal Wood Veneer product will be packaged securely in a cardboard box. The box will be labeled with the product name and a description of the contents. The product will be wrapped in protective material to prevent damage during shipping. Shipping:

The Bamboo Charcoal Wood Veneer product will be shipped via a reputable courier service. Shipping is available to most countries worldwide.

Shipping costs will be calculated based on the destination and weight of the product. The customer will be provided with a tracking number to monitor the status of their shipment.