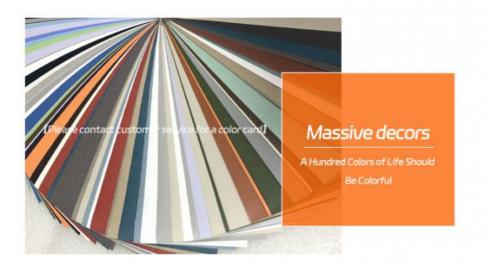

### Features:

Product Name: Bamboo Charcoal Wood Veneer Water Resistance: Yes

Width: 1.22m

Color: Customer Require Or Color Card

Packing: Pallet+Carton Packaging

Fire Rating: Level B

This bamboo charcoal wooden panel is perfect for creating a stylish and eco-friendly wall panel bamboo. Made with bamboo charcoal fiber, it offers water resistance and has a width of 1.22m. The color can be customized to customer requirements or chosen from a color card. It comes packed in pallet+carton packaging and has a fire rating of Level B. Upgrade your space with this bamboo charcoal wooden panel today!

### **Technical Parameters:**

| Fire Resistance  | Yes                                       |  |
|------------------|-------------------------------------------|--|
| Color            | Customer Require Or Color Card            |  |
| Туре             | Interior Decorative Wall Paneling         |  |
| Function         | Moisture Proof,Waterproof                 |  |
| Packing          | Pallet+Carton Packaging                   |  |
| Width            | 1.22m                                     |  |
| Water Resistance | Yes                                       |  |
| Design           | Mordern                                   |  |
| Fire Rating      | Level B                                   |  |
| Material         | Bamboo Charcoal,bamboo Wood Fiber,PVC,PET |  |