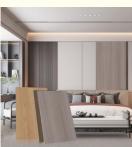

### **Applications:**

The bamboo charcoal wooden panel is available in lengths of 2.44, 2.6, 2.8, 3, 3.2, 3.4, 3.6 meters, or can be customized to fit your specific needs. The natural texture of the bamboo panels adds a unique and organic touch to any space, making it perfect for various application occasions and scenarios.

One of the many benefits of the bamboo charcoal wood veneer is its versatility. It can be used in a variety of settings such as office buildings, living rooms, dining rooms, bedrooms, schools, supermarkets, and more. Whether you are looking to create an accent wall or add texture to your ceilings, the bamboo panels can help create a warm and inviting atmosphere.

With its eco-friendly and waterproof features, the wall panel bamboo is perfect for those who are conscious of their environmental impact. It is also easy to clean and maintain, making it a practical choice for high-traffic areas.