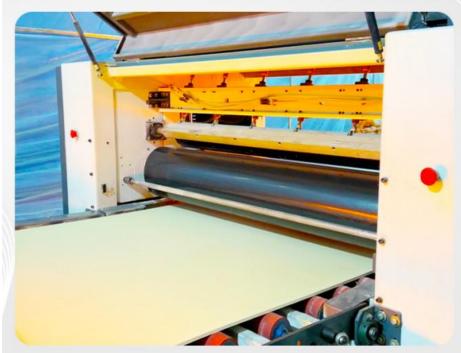

--|
| Color            | Customer Require Or Color Card            |  |
| Туре             | Interior Decorative Wall Paneling         |  |
| Function         | Moisture Proof,Waterproof                 |  |
| Packing          | Pallet+Carton Packaging                   |  |
| Width            | 1.22m                                     |  |
| Water Resistance | Yes                                       |  |
| Design           | Mordern                                   |  |
| Fire Rating      | Level B                                   |  |
| Material         | Bamboo Charcoal,bamboo Wood Fiber,PVC,PET |  |

# Customized factory

### 5mm/8mm

Specializing in the production of wood wall panels for nearly 10 years

Sizes:1220mm\*2440mm\*2600mm\*2800mm\*3000mm\*3600mm (unlimited extension)



### **Applications:**

The bamboo charcoal wooden panel is available in lengths of 2.44, 2.6, 2.8, 3, 3.2, 3.4, 3.6 meters, or can be customized to fit your specific needs. The natural texture of the bamboo panels adds a unique and organic touch to any space, making it perfect for various application occasions and scenarios.

One of the many benefits of the bamboo charcoal wood veneer is its versatility. It can be used in a variety of settings such as office buildings, living rooms, dining rooms, bedrooms, schools, supermarkets, and more. Whether you are looking to create an accent wall or add texture to your ceilings, the bamboo panels can help create a warm and inviting atmosphere.

With its eco-friendly and waterproof features, the wall panel bamboo is perfect for those who are consci