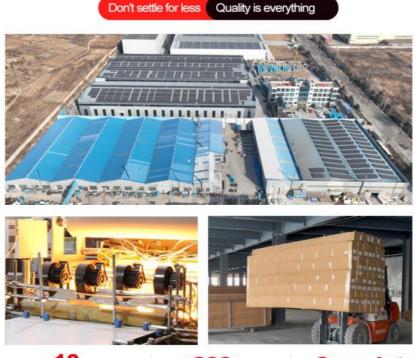

Nearly 10 years Industry experience **200** m<sup>2</sup> Factory area

Complete Production Line

#### **Packing and Shipping:**

Product Packaging:

The Bamboo Charcoal Wood Veneer product comes in a sturdy cardboard box with the product name and logo printed on the front. Inside the box, the veneer sheets are wrapped in a protective plastic sheet to prevent any damage during shipping. The packaging also includes a set of instructions for using the product. Shipping:

We ship the Bamboo Charcoal Wood Veneer product using reliable and trustworthy shipping services such as UPS or FedEx. The product is carefully packaged and shipped within 1-2 business days after the order is placed. Customers can expect to receive their order within 3-5 business days after it has been shipped. We also offer expedited shipping options for those who need their orders sooner.