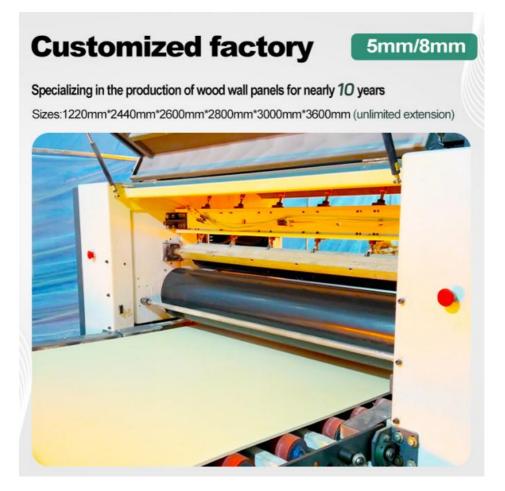

#### **Product Description:**

Our bamboo charcoal wooden panel is made using PUR glue, ensuring a secure and long-lasting bond. The thickness of our panels is either 5mm or 8mm, giving you the option to choose the perfect thickness for your project. Additionally, our bamboo charcoal wood veneer is fire-resistant, providing an extra layer of safety for your space.

#### **Technical Parameters:**

Bamboo wood Co-Extrusion

Compression resistant and non deformable PUR hot melt adhesive film covering

Wear and scratch resistant Thick film paper without leaving any marks when bumped