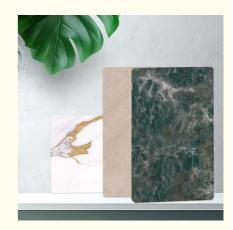

## More Images

, Customized Bamboo Charcoal Wood Veneer

### **Applications:**

The bamboo charcoal wood veneer comes in two different thicknesses, 5mm and 8mm, and is a great option for anyone looking for a moisture-proof and waterproof product. The veneer is made from bamboo charcoal fiber and is designed to be both stylish and functional. One popular application for the bamboo charcoal wood veneer is as a wall panel. The product can be used to create a sleek and modern look in any room. The wood charcoal bamboo marble panel is especially popular for this purpose, as it creates a unique and eye-catching design.