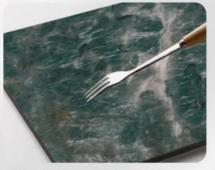

### **Applications:**

The bamboo charcoal wood veneer comes in two different thicknesses, 5mm and 8mm, and is a great option for anyone looking for a moisture-proof and waterproof product. The veneer is made from bamboo charcoal fiber and is designed to be both stylish and functional. One popular application for the bamboo charcoal wood veneer is as a wall panel. The product can be used to create a sleek and modern look in any room. The wood charcoal bamboo marble panel is especially popular for this purpose, as it creates a unique and eye-catching design.

Another great use for the bamboo charcoal wood veneer is as flooring. The product is durable and resistant to water, making it a great option for high-traffic areas like schools and supermarkets. The wood charcoal bamboo marble panel is a particularly popular option for flooring, as it adds an elegant touch to any space.