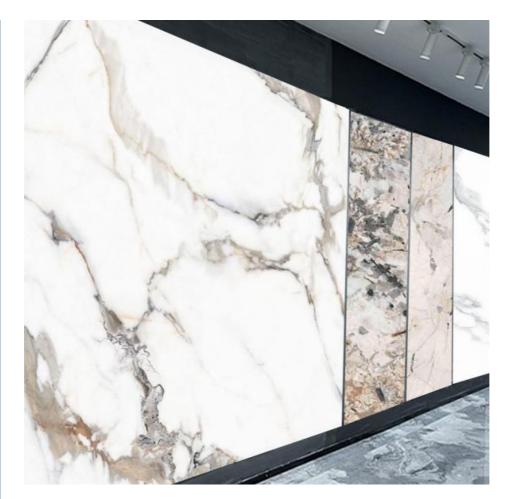

### **Applications:**

The bamboo charcoal wood veneer comes in two different thicknesses, 5mm and 8mm, and is a great option for anyone looking for a moisture-proof and waterproof product. The veneer is made from bamboo charcoal fiber and is designed to be both stylish and functional. One popular application for the bamboo charcoal wood veneer is as a wall panel. The product can be used to create a sleek and modern look in any room. The wood charcoal bamboo marble panel is especially popular for this purpose, as it creates a unique and eye-catching design.

Another great use for the bamboo charcoal wood veneer is as flooring. The product is durable and resistant to water, making it a great option for high-traffic areas like schools and supermarkets. The wood charcoal bamboo marble panel is a particularly popular option for flooring, as it adds an elegant touch to any space.

Overall, the ZhuoKang bamboo charcoal wood veneer is a high-quality product that can be used in a variety of applications. Whether you're looking to create a stylish accent wall or durable flooring, the wood charcoal bamboo marble panel is sure to impress.