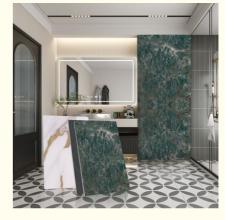

### **Applications:**

The bamboo charcoal wood veneer comes in two different thicknesses, 5mm and 8mm, and is a great option for anyone looking for a moisture-proof and waterproof product. The veneer is made from bamboo charcoal fiber and is designed to be both stylish and functional. One popular application for the bamboo charcoal wood veneer is as a wall panel. The product can be used to create a sleek and modern look in any room. The wood charcoal bamboo marble panel is especially popular for this purpose, as it creates a unique and eye-catching design.

Another great use for the bamboo charcoal wood veneer is as flooring. The product is durable and resistant to water, making it a great option for high-traffic areas like schools and supermarkets. The wood charcoal bamboo marble panel is a particularly popular option for flooring, as it adds an elegant touch to any space.