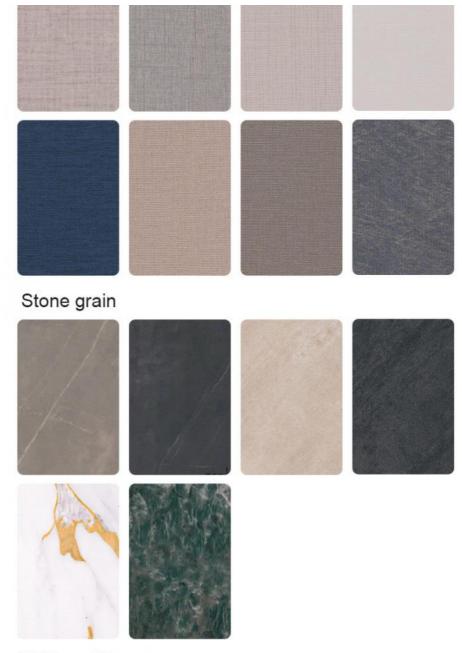

|
| Application      | Furniture, Wall Paneling, Cabinetry                                           |
| Width            | 1.22m                                                                         |
| Design           | Modern                                                                        |
| Туре             | Interior Decorative Wall Paneling                                             |
| Usage            | Office Building, Living Room, Dining Room, Bedroom, School, Supermarket, etc. |
| Water Resistance | Yes                                                                           |
| Color            | Customer Require or Color Card                                                |







# **MULTIPLE DECORS**

### MULTIPLE DECORS

## Skin feel







PET marble



#### **Applications:**

One of the main applications of this product is as a wall panel. The bamboo charcoal wooden panel not only adds a natural and organic touch to any room, but it also has the added benefit of purifying the air. The bamboo charcoal has the ability to absorb harmful chemicals and odors, making it a great choice for spaces such as living rooms, dining rooms, and bedrooms.

Another great application for this product is in office buildings. The modern and sleek design of the wood charcoal bamboo marble panel is perfect for creating a professional and sophisticated atmosphere. The durability of the panel ensures that it will last for years to come, even in high-traffic areas such as lobbies and hallways.

For educational settings such as schools, the bamboo