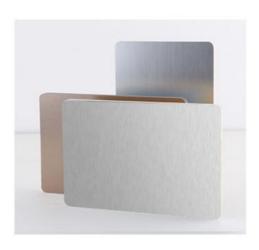

### **Technical Parameters:**

| Glue             | PUR Glue                                                                      |
|------------------|-------------------------------------------------------------------------------|
| Fire Rating      | Level B                                                                       |
| Feature          | Waterproof, eco-friendly                                                      |
| Application      | Furniture, Wall Paneling, Cabinetry                                           |
| Width            | 1.22m                                                                         |
| Design           | Modern                                                                        |
| Туре             | Interior Decorative Wall Paneling                                             |
| Usage            | Office Building, Living Room, Dining Room, Bedroom, School, Supermarket, etc. |
| Water Resistance | Yes                                                                           |
| Color            | Customer Require or Color Card                                                |

## Skin feel

PET marble