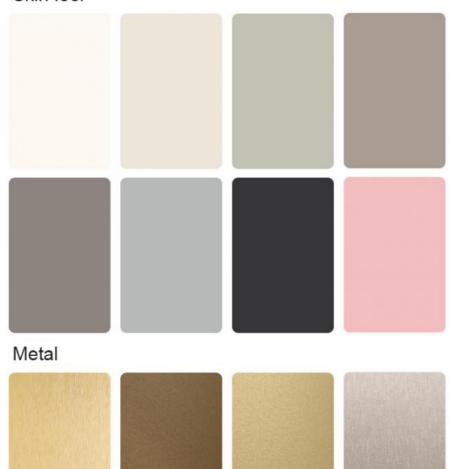

|
| Application      | Furniture, Wall Paneling, Cabinetry                                           |
| Width            | 1.22m                                                                         |
| Design           | Modern                                                                        |
| Туре             | Interior Decorative Wall Paneling                                             |
| Usage            | Office Building, Living Room, Dining Room, Bedroom, School, Supermarket, etc. |
| Water Resistance | Yes                                                                           |
| Color            | Customer Require or Color Card                                                |







# **MULTIPLE DECORS**

### MULTIPLE DECORS

## Skin feel







PET marble



#### **Applications:**

One of the main applications of this product is as a wall panel. The bamboo charcoal wooden panel not only adds a natural and organic touch to any room, but it also has the added benefit of purifying the air. The bamboo charcoal has the ability to absorb harmful chemicals and odors, making it a great choice for spaces such as living rooms, dining rooms, and bedrooms.

Another great application for this product is in office buildings. The modern and sleek design of the wood charcoal bamboo marble panel is perfect for creating a professional and sophisticated atmosphere. The durability of the panel ensures that it will last for years to come, even in high-traffic areas such as lobbies and hallways.

For educational settings such as schools, the bam