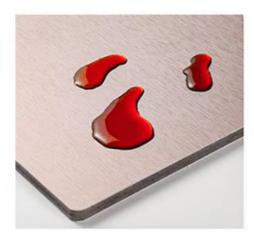

#### MOISTURE-PROOF

Has good waterproof properties;The moisture-proof, anti mold, and anti bacterial effects are very good. Don't worry about using it in damp environments, Various problems such as cracking.

FIRE PREVENTION

Added flame retardant building materials: It has good flame retardant properties and can withstand open flames in the air or It is difficult to ignite under high temperature