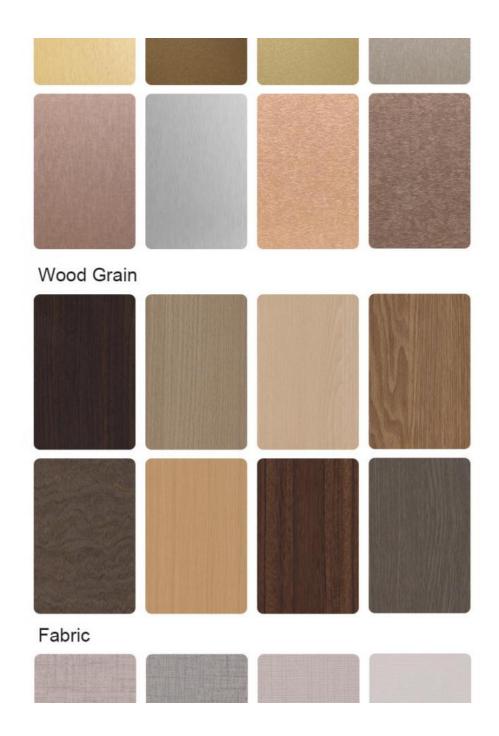

|
| Application      | Furniture, Wall Paneling, Cabinetry                                           |
| Width            | 1.22m                                                                         |
| Design           | Modern                                                                        |
| Туре             | Interior Decorative Wall Paneling                                             |
| Usage            | Office Building, Living Room, Dining Room, Bedroom, School, Supermarket, etc. |
| Water Resistance | Yes                                                                           |
| Color            | Customer Require or Color Card                                                |







# **MULTIPLE DECORS**

### MULTIPLE DECORS

## Skin feel







PET marble



#### **Applications:**

One of the main applications of this product is as a wall panel. The bamboo charcoal wooden panel not only adds a natural and organic touch to any room, but it also has the added benefit of purifying the air. The bamboo charcoal has the ability to absorb harmful chemicals and odors, making it a great choice for spaces such as living rooms, dining rooms, and bedrooms.

Another great application for this product is in office buildings. The modern and sleek design of the wood charcoal bamboo marble panel is perfect for creating a professional and sophisticated atmosphere. The durability of the panel ensures that it will last for years to come, even in high-traffic areas such as lobbies and hallways.

For educational settings such as schools, the bambo