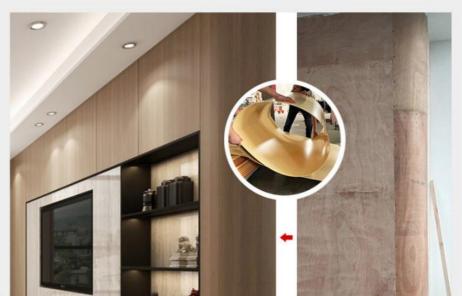

#### **Applications:**

One of the main applications of this product is as a wall panel. The bamboo charcoal wooden panel not only adds a natural and organic touch to any room, but it also has the added benefit of purifying the air. The bamboo charcoal has the ability to absorb harmful chemicals and odors, making it a great choice for spaces such as living rooms, dining rooms, and bedrooms.

Another great application for this product is in office buildings. The modern and sleek design of the wood charcoal bamboo marble panel is perfect for creating a professional and sophisticated atmosphere. The durability of the panel ensures that it will last for years to come, even in high-traffic areas such as lobbies and hallways.