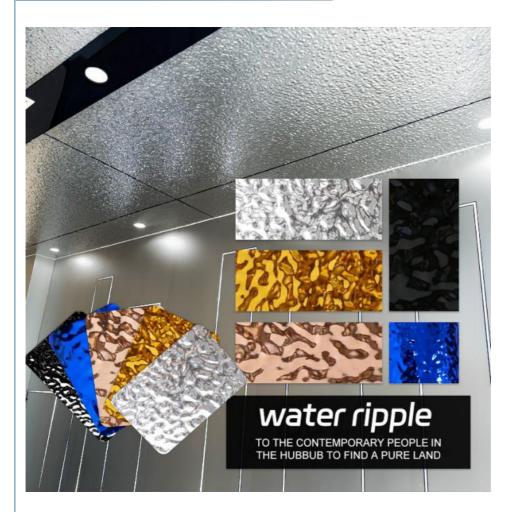

oo Crystal Board

#### **Basic Information**

Place of Origin: ChinaBrand Name: ZhuoKang

• Certification: SGS

Model Number: bamboo charcoal wood veneer

50PCS

Minimum Order

Quantity:

• Packaging Details: Carton+pallet

• Payment Terms: L/C, T/T

• Supply Ability: 6000 meter per day



#### **Product Specification**

• Usage: Office Building ,Living Room, Dining Room,

Bedroom, School, Supermarket.etc

• Water Resistance: Yes

Material: Bamboo Charcoal, bamboo Wood Fiber,

PVC、PET

• Fire Rating: Level B

• Feature: Waterproof,eco-friendly

Type: Interior Decorative Wall Paneling

• Function: Moisture Proof, Waterproof

Packing: Pallet+Carton Packaging

• Highlight: Bamboo Crystal Board Wall Panels,

Bamboo Charcoal Wood Fiber Board,

**Bamboo Crystal Board** 



#### More Images







#### **Product Description:**

Our Bamboo Charcoal Wood Veneer is made from high-quality wood sheets with a thickness of 5/8mm, which makes it sturdy and durable. The bamboo charcoal color of the wood sheet gives it a distinctive and elegant look that will complement any interior design. Aside from its aesthetic appeal, our decorative wall panels bamboo charcoal are also fire-resistant. This feature makes it a safe choice for your home or office, ensuring the safety of your loved ones and property.

The length of our Bamboo Charcoal Wood Veneer comes in a variety of options, namely 2.44/ 2.6/ 2.8/ 3/ 3.2/ 3.4/ 3.6 M, or you can opt to get it customized to fit your desired specifications. This flexibility makes it convenient to use, and you can easily adjust it to fit your wall size and d