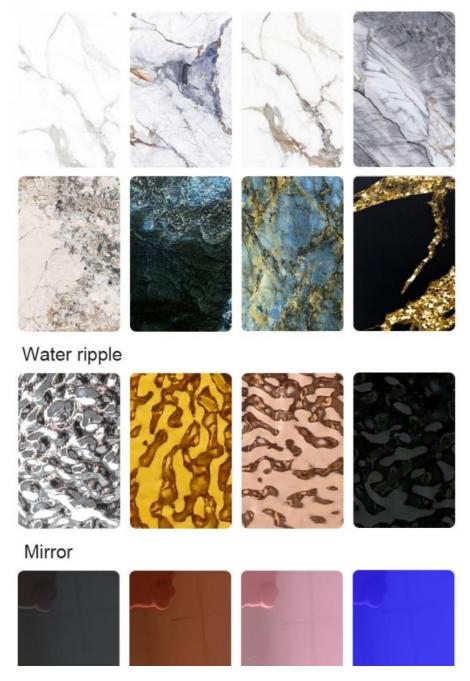

|
| Application      | Furniture, Wall Paneling, Cabinetry                                           |
| Width            | 1.22m                                                                         |
| Design           | Modern                                                                        |
| Туре             | Interior Decorative Wall Paneling                                             |
| Usage            | Office Building, Living Room, Dining Room, Bedroom, School, Supermarket, etc. |
| Water Resistance | Yes                                                                           |
| Color            | Customer Require or Color Card                                                |







# **MULTIPLE DECORS**

### MULTIPLE DECORS

## Skin feel







PET marble



#### **Applications:**

One of the main applications of this product is as a wall panel. The bamboo charcoal wooden panel not only adds a natural and organic touch to any room, but it also has the added benefit of purifying the air. The bamboo charcoal has the ability to absorb harmful chemicals and odors, making it a great choice for spaces such as living rooms, dining rooms, and bedrooms.

Another great application for this product is in office buildings. The modern and sleek design of the wood charcoal bamboo marble panel is perfect for creating a professional and sophisticated atmosphere. The durability of the panel ensures that it will last for years to come, even in high-traffic areas such as lobbies and hallways.

For educational settings such as schools, the bamboo charcoal wood