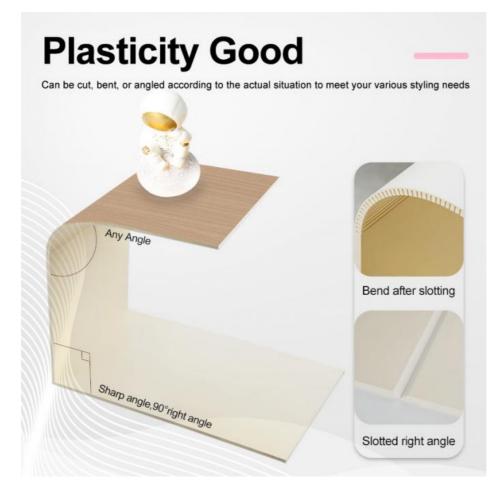

The veneer sheet is available in a thickness of 5/8mm. This makes it easy to work with and allows for a variety of different applications. The wood sheet can be easily cut and shaped to fit any project, making it a versatile option for both DIY enthusiasts and professional contractors.

#### **Applications:**

The bamboo charcoal wood veneer is available in various lengths, ranging from 2.44 to 3.6 meters. Customers can also request customized lengths if needed. The product is designed to be used in various settings, including office buildings, living rooms, dining rooms, bedrooms, schools, and supermarkets.