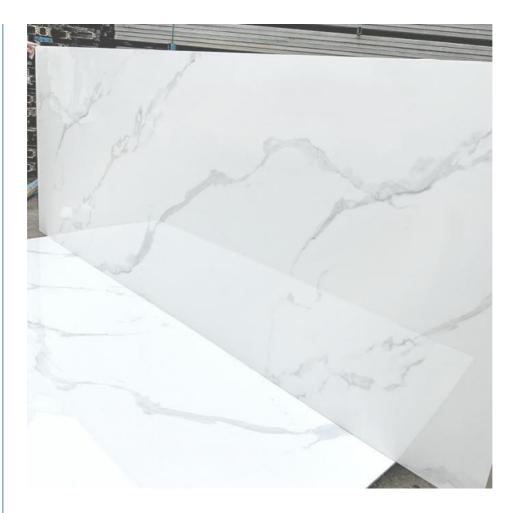

is a versatile and stylish product that is perfect for a wide range of applications. Its modern design, water resistance, and durability make it an excellent choice for furniture, wall paneling, and cabinetry. Its thickness of 5/8mm and customizable color options make it easy to work with and allows for a variety of different finishes. Whether you're a DIY enthusiast or a professional contractor, the bamboo charcoal wood veneer is a great choice for your next project.

# **NEW RAW MATERIAL**

REFUSE TO USE SECONDARY RECYCLING MATERIALS, THIS IS OUR INSISTENCE ON QUALITY

FREE SAMPLEMATERIAL ENOUGH WALL THICKNESS



### Features:

Product Name: Bamboo Charcoal Wood Veneer Water Resistance: Yes Glue: PUR Glue Feature: Waterproof, eco-friendly Packing: Pallet+Carton Packaging Design: Modern



# **Technical Parameters:**

| Material         | Bamboo Charcoal, bamboo Wood Fiber, PVC, PET |
|------------------|----------------------------------------------|
| Color            | Customer Require Or Color Card               |
| Packing          | Pallet+Carton Packaging                      |
| Water Resistance | Yes                                          |
| Fire Resistance  | Yes                                          |
| Width            | 1.22m                                        |
| Feature          | Waterproof, eco-friendly                     |
| Application      | Furniture, Wall Paneling, Cabinetry          |
| Style            | Modern Luxury                                |
| Fire Rating      | Level B                                      |

This Bamboo Charcoal