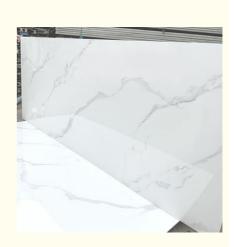

## **Product Description:**

One of the standout features of this product is its water resistance. This makes it an ideal choice for areas that are prone to moisture, such as bathrooms, kitchens, and even outdoor living spaces. The bamboo charcoal wood veneer is also highly durable and long-lasting, ensuring that it will look great for years to come.

The veneer sheet is available in a thickness of 5/8mm. This makes it easy to work with and allows for a variety of different applications. The wood sheet can be easily cut and shaped to fit any project, making it a versatile option for both DIY enthusiasts and professional contractors.