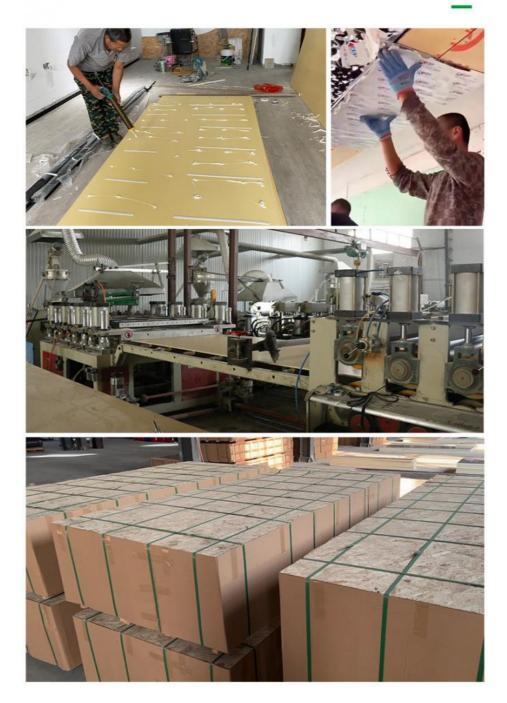

coal wood veneer is suitable for a range of applications, including in office buildings, living rooms, dining rooms, bedrooms, schools, and supermarkets. Not only is it stylish and versatile, but it also has a fire rating of Level B, making it a safe choice for any space.

At ZhuoKang, we offer customization services for our bamboo charcoal wood veneer, allowing you to create a panel that perfectly meets your needs. Whether you need a specific size, color, or finish, we can work with you to create the perfect solution for your space. Choose bamboo charcoal wood veneer for a sustainable, stylish, and safe wall panel solution that is sure to impress. Contact us today to learn more about our customization services.

# FACTORY

Strength factory quality witness

# SIMPLICITY IS AN ATTITUDEGED



#### Support and Services:

Our Bamboo Charcoal Wood Veneer product is designed to provide a unique and sustainable solution for your interior design needs. We offer comprehensive technical support and services to ensure that your experience with our product is seamless and hassle-free. Our team of experts is available to answer any questions you may have about the product, including installation, maintenance, and customization options. We also offer a range of services to help you achieve the desired look and feel for your space, including custom sizing, finishing, and color matching.

In addition, we are committed to providing ongoing support for our products, including regular maintenance and repair services as needed. We stand behind the quality of our products and are dedicated to e