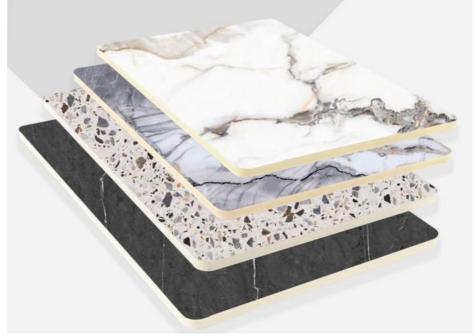

# **Technical Parameters:**

| Material         | Bamboo Charcoal, bamboo Wood Fiber, PVC, PET |
|------------------|----------------------------------------------|
| Color            | Customer Require Or Color Card               |
| Packing          | Pallet+Carton Packaging                      |
| Water Resistance | Yes                                          |
| Fire Resistance  | Yes                                          |
| Width            | 1.22m                                        |
| Feature          | Waterproof, eco-friendly                     |
| Application      | Furniture, Wall Paneling, Cabinetry          |
| Style            | Modern Luxury                                |
| Fire Rating      | Level B                                      |

The bamboo charcoal wood veneer is bonded with PUR glue, which is a strong adhesive that can withstand various temperatures and humidity levels. This ensures that the veneer remains firmly attached to the surface it is applied to, even in extreme conditions. The bamboo charcoal wood veneer is available in thicknesses of 5 and 8mm, making it suitable for a wide range of applications. It has a modern design that complements contemporary décor styles. The product can also be used in combination with other bamboo charcoal fiber wall panels or bamboo charcoal wooden panels to create a unique and stylish look.