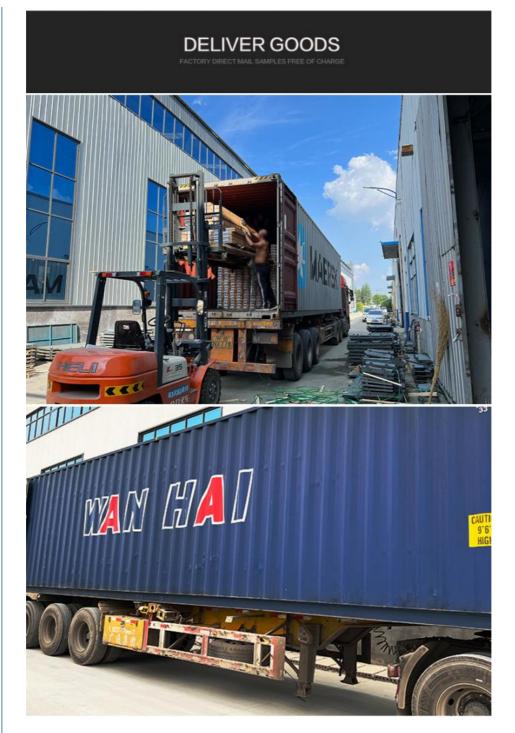

### **Packing and Shipping:**

Product Packaging: One pack of bamboo charcoal wood veneer Dimensions: 12 x 12 inches Weight: 1 pound Packaging material: Recyclable plastic Shipping: Shipping method: Standard Estimated delivery time: 3-5 business days Shipping cost: \$5.99