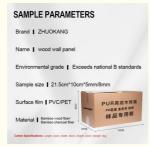

Experience the luxury and sophistication of our Bamboo Charcoal Wood Veneer panel today. Upgrade your space with this modern and stylish interior decorative wall paneling option.

Brand | ZHUOKANG

Name I wood wall panel

Environmental grade | Exceeds national B standards

Sample size | 21.5cm\*10cm\*5mm/8mm

Surface film | PVC/PET

Material | Bamboo wood fiber/ Bamboo charcoal fiber

Carton Specifications: Length: 42cm, Width: 30cm, Height: 22cm, Weight: 5kg