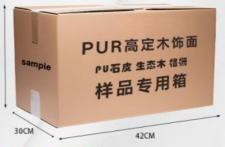

Environmental grade | Exceeds national B standards

Sample size | 21.5cm\*10cm\*5mm/8mm

Surface film | PVC/PET

Material | Bamboo wood fiber/ Bamboo charcoal fiber

Carton Specifications: Length: 42cm, Width: 30cm, Height: 22cm, Weight: 5kg

#### Product Packaging:

The Bamboo Charcoal Wood Veneer product comes in a sturdy cardboard box with the company logo and product name printed on the front. Inside, the product is wrapped in protective plastic to prevent any damage during shipping. The product label is also included inside the box.