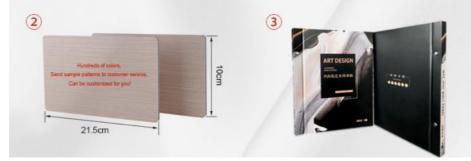

Environmental grade | Exceeds national B standards

Sample size | 21.5cm\*10cm\*5mm/8mm

Surface film | PVC/PET

Material | Bamboo wood fiber/ Bamboo charcoal fiber

Carton Specifications: Length: 42cm, Width: 30cm, Height: 22cm, Weight: 5kg