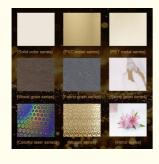

# **Product Specification**

Color: Customer Require Or Color Card

Fire Rating: Level BWidth: 1.22m

• Function: Moisture Proof, Waterproof

Type: Interior Decorative Wall Paneling

• Water Resistance: Yes

• Style: Modern Luxury

## More Images