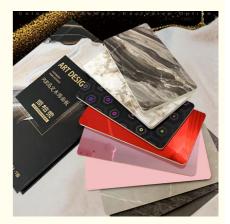

# Waterproof Bamboo Charcoal Wall Panel Factory Price PVC Wood Sheet

#### **Basic Information**

Place of Origin: ChinaBrand Name: ZhuoKang

• Certification: SGS

Model Number: bamboo charcoal wood veneer

50PCS

Minimum Order

· Packaging Details:

Quantity:

Carton + Pallet

• Payment Terms: L/C, T/T

• Supply Ability: 6000 meter per day



# **Product Specification**

Color: Customer Require Or Color Card

Fire Rating: Level BWidth: 1.22m

• Function: Moisture Proof, Waterproof

Type: Interior Decorative Wall Paneling

• Water Resistance: Yes

• Style: Modern Luxury

• Length: 2.44/ 2.6/ 2.8/ 3/ 3.2/ 3.4/ 3.6 M Or

Customized

Highlight: PVC Wood Sheet Bamboo Charcoal,

Waterproof Bamboo Charcoal Wall Panel, Bamboo Charcoal PVC Wood Sheet



## More Images







#### **Product Description:**

Whether you are looking to update your furniture, wall paneling, or cabinetry, this bamboo charcoal wooden panel is the perfect choice. Its sleek and modern design is sure to impress and elevate your space.

Our Bamboo Charcoal Wood Veneer panel comes in a variety of lengths, including 2.44m, 2.6m, 2.8m, 3m, 3.2m, 3.4m, 3.6m, or can be customised to fit your specific needs. Its versatility makes it a great choice for any project, big or small.

Experience the luxury and sophistication of our Bamboo Charcoal Wood Veneer panel today. Upgrade your space with this modern and stylish interior decorative wall paneling option.



Brand | ZHUOKANG

Name I wood wall panel

Environmental grade | Exceeds national B standards

Sample size | 21.5cm