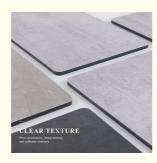

# **Product Specification**

Material: Bamboo Charcoal, bamboo Wood Fiber,

**PVC、PET** 

• Width: 1.22m

• Feature: Waterproof,eco-friendly

Design: Mordern
Fire Rating: Level B
Glue: PUR Glue
Water Resistance: Yes

Color: Customer Require Or Color Card

Highlight: Customized Wooden Decorative Panel,

Customized Wooden Decorative Panel, Water Resistant Pvc Marble Sheet

WOOD VENEER

Our Product Introduction

#### **Technical Parameters:**

| Technical Parameter | Value                                     |
|---------------------|-------------------------------------------|
| Thickness           | 5/8mm                                     |
| Туре                | Interior Decorative Wall Paneling         |
| Fire Rating         | Level B                                   |
| Fire Resistance     | Yes                                       |
| Width               | 1.22m                                     |
| Material            | Bamboo Charcoal,bamboo Wood Fiber,PVC,PET |
| Feature             | Waterproof,eco-friendly                   |
| Color               | Customer Require Or Color Card            |
| Water Resistance    | Yes                                       |
| Glue                | PUR Glue                                  |