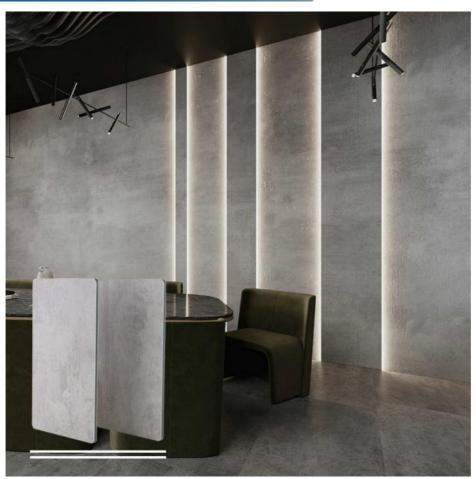

Our Bamboo Charcoal Wooden Panel is perfect for adding a touch of elegance to your home or office. The modern design of the panel will complement any existing decor while providing a functional addition to your space. It is perfect for use in bathrooms, kitchens, or any area that is prone to moisture damage.

Don't settle for boring walls when you can upgrade to our decorative wall panels bamboo charcoal. With our Bamboo Charcoal Wood Veneer, you can create a unique and beautiful look that will impress your guests and visitors. The panels are easy to install and maintain, making them an excellent choice for anyone who wants to upgrade their space without breaking the bank.

#### **Applications:**

One of the main applications of the bamboo charcoal wood veneer is as a wall panel for interior design. It can be used in living rooms, dining rooms, bedrooms, and even in office buildings. Its natural wood texture and color give a warm and cozy feeling to any space. The bamboo charcoal wood veneer can also be used as a decorative element in schools and supermarkets. It can be used to create a unique and inviting atmosphere in any setting.