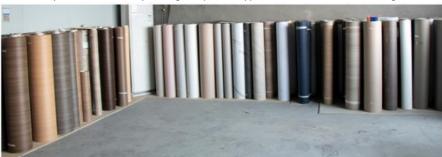

Color: Customer Require Or Color Card

Highlight: Customized Wooden Decorative Panel,

Customized Wooden Decorative Panel, Water Resistant Pvc Marble Sheet

WOOD VENEER

Our Product Introduction

#### Features:

Product Name: Bamboo Charcoal Wood Veneer

Feature: Waterproof, eco-friendly

Design: Modern Fire Resistance: Yes Style: Modern Luxury Water Resistance: Yes

This bamboo charcoal wood veneer is perfect for creating bamboo panels, bamboo charcoal board, or bamboo charcoal fiber wall panel. It is a modern and luxurious design that is also waterproof and eco-friendly. Additionally, it has fire resistance and water resistance, making it a durable and safe option for any project.