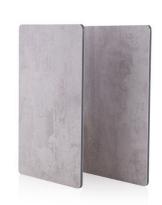

# **Product Description:**

The Bamboo Charcoal Wood Veneer boasts a fire rating of Level B, ensuring your safety and peace of mind. It is available in a variety of colors to match your design preferences. You can choose from customer requirements or select from our color card.

#### Features:

Product Name: Bamboo Charcoal Wood Veneer

Feature: Waterproof, eco-friendly

Design: Modern Fire Resistance: Yes Style: Modern Luxury Water Resistance: Yes

This bamboo charcoal wood veneer is perfect for creating bamboo panels, bamboo charcoal board, or bamboo charcoal fiber wall panel. It is a modern and luxurious design that is also waterproof and eco-friendly. Additionally, it has fire resistance and water resistance, making it a durable and safe option for any project.

#### **Technical Parameters:**

| Technical Parameter | Value                                     |
|---------------------|-------------------------------------------|
| Thickness           | 5/8mm                                     |
| Туре                | Interior Decorative Wall Paneling         |
| Fire Rating         | Level B                                   |
| Fire Resistance     | Yes                                       |
| Width               | 1.22m                                     |
| Material            | Bamboo Charcoal,bamboo Wood Fiber,PVC,PET |
| Feature             | Waterproof,eco-friendly                   |
| Color               | Customer Require Or Color Card            |
| Water Resistance    | Yes                                       |
| Glue                | PUR Glue                                  |