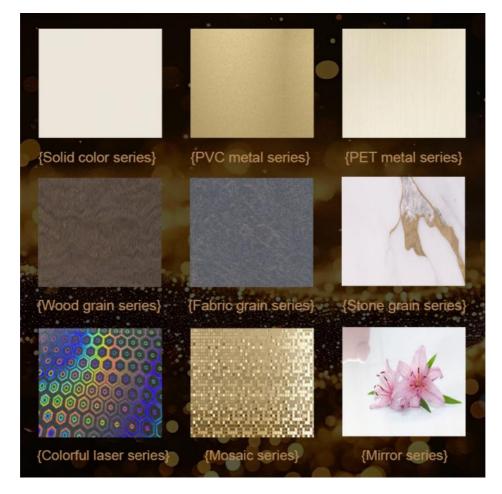

Color: Customer Require Or Color Card

Highlight: Customized Wooden Decorative Panel,

Customized Wooden Decorative Panel, Water Resistant Pvc Marble Sheet

WOOD VENEER

Our Product Introduction

#### **Technical Parameters:**

| Technical Parameter | Value                                     |
|---------------------|-------------------------------------------|
| Thickness           | 5/8mm                                     |
| Туре                | Interior Decorative Wall Paneling         |
| Fire Rating         | Level B                                   |
| Fire Resistance     | Yes                                       |
| Width               | 1.22m                                     |
| Material            | Bamboo Charcoal,bamboo Wood Fiber,PVC,PET |
| Feature             | Waterproof,eco-friendly                   |
| Color               | Customer Require Or Color Card            |
| Water Resistance    | Yes                                       |
| Glue                | PUR Glue                                  |