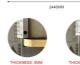

# **Product Specification**

• Width: 1.22m

5/8mm · Thickness:

• Glue: **PUR Glue** 

• Application: Furniture, Wall Paneling, Cabinetry

· Water Resistance:

Material: Bamboo Charcoal, bamboo Wood Fiber,

**PVC、PET** 

#### **Technical Parameters:**

| Thickness | 5/8mm                                                                         |
|-----------|-------------------------------------------------------------------------------|
| Packing   | Pallet+Carton Packaging                                                       |
| Glue      | PUR Glue                                                                      |
| Length    | 2.44/2.6/2.8/3/3.2/3.4/3.6 M Or Customized                                    |
| Material  | Bamboo Charcoal, Bamboo Wood Fiber, PVC, PET                                  |
| Color     | Customer Require Or Color Card                                                |
| Feature   | Waterproof, Eco-friendly                                                      |
| Style     | Modern Luxury                                                                 |
| Usage     | Office Building, Living Room, Dining Room, Bedroom, School, Supermarket, etc. |
| Design    | Modern                                                                        |