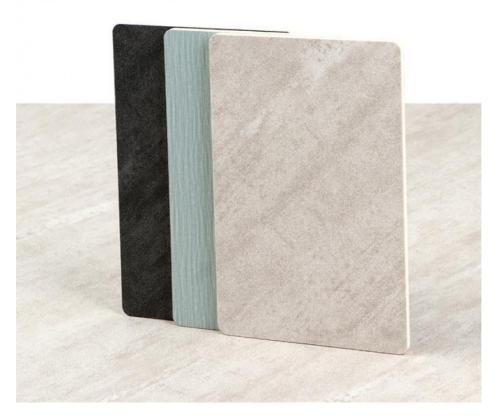

• Color: Customer Require Or Color Card

· Packing: Pallet+Carton Packaging

• Highlight: Easy Installing Wall Panels,

Bamboo Charcoal Decorative Wall Panels,

**High Quality Marble Sheet** 

#### **Technical Parameters:**

| Thickness | 5/8mm                                                                         |
|-----------|-------------------------------------------------------------------------------|
| Packing   | Pallet+Carton Packaging                                                       |
| Glue      | PUR Glue                                                                      |
| Length    | 2.44/2.6/2.8/3/3.2/3.4/3.6 M Or Customized                                    |
| Material  | Bamboo Charcoal, Bamboo Wood Fiber, PVC, PET                                  |
| Color     | Customer Require Or Color Card                                                |
| Feature   | Waterproof, Eco-friendly                                                      |
| Style     | Modern Luxury                                                                 |
| Usage     | Office Building, Living Room, Dining Room, Bedroom, School, Supermarket, etc. |
| Design    | Modern                                                                        |