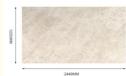

The Bamboo Charcoal Wood Veneer has a width of 1.22m and a length of 2.44/2.6/2.8/3/3.2/3.4/3.6 M, which can also be customized to meet your specific needs.

This bamboo\_panels product is made of eco-friendly materials, making it an excellent choice for people who care about the environment. The bamboo charcoal used in the manufacturing process has a natural ability to absorb harmful substances from the air, making it an ideal material for wall panels.

#### Features:

Product Name: Bamboo Charcoal Wood Veneer

Fire Rating: Level B

Length: 2.44/ 2.6/ 2.8/ 3/ 3.2/ 3.4/ 3.6 M Or Customized

Glue: PUR Glue Width: 1.22m

Usage: Office Building, Living Room, Dining Room, Bedroom, School, Supermarket.etc

#### **Technical Parameters:**

| Thickness | 5/8mm                                                                         |
|-----------|-------------------------------------------------------------------------------|
| Packing   | Pallet+Carton Packaging                                                       |
| Glue      | PUR Glue                                                                      |
| Length    | 2.44/2.6/2.8/3/3.2/3.4/3.6 M Or Customized                                    |
| Material  | Bamboo Charcoal, Bamboo Wood Fiber, PVC, PET                                  |
| Color     | Customer Require Or Color Card                                                |
| Feature   | Waterproof, Eco-friendly                                                      |
| Style     | Modern Luxury                                                                 |
| Usage     | Office Building, Living Room, Dining Room, Bedroom, School, Supermarket, etc. |
| Design    | Modern                                                                        |