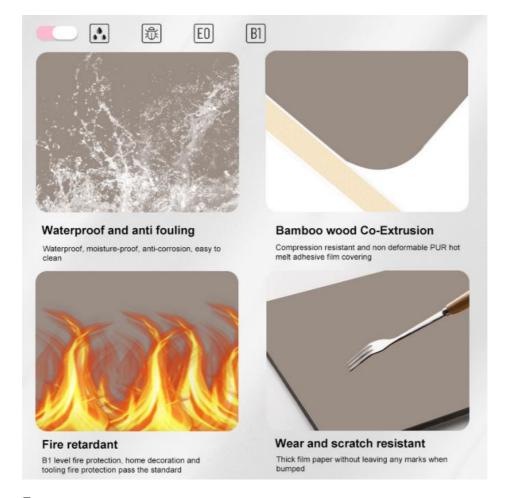

## **Product Specification**

• Water Resistance: Yes

· Glue: **PUR Glue** • Width: 1.22m

• Feature: Waterproof,eco-friendly

• Thickness: 5/8mm

Office Building ,Living Room, Dining Room, • Usage:

Bedroom, School, Supermarket.etc

#### **Product Description:**

The bamboo charcoal fiber wall panel is designed for both residential and commercial use, making it a versatile choice for any project. With its water-resistant properties, it's perfect for areas with high humidity or moisture, such as bathrooms or kitchens. Plus, its fire-resistant qualities provide an added layer of safety and peace of mind.

### Features:

Product Name: Bamboo Charcoal Wood Veneer Application: Furniture, Wall Paneling, Cabinetry Color: Customer Require Or Color Card

Style: Modern Luxury Fire Resistance: Yes Fire Rating: Level B

### **Applications:**

The wooden decorative panel is waterproof and has a fire rating of Level B, making it suitable for use in a wide range of applications. It can be used in office buildings, living rooms, dining rooms, bedrooms, schools, supermarkets, and many other settings.