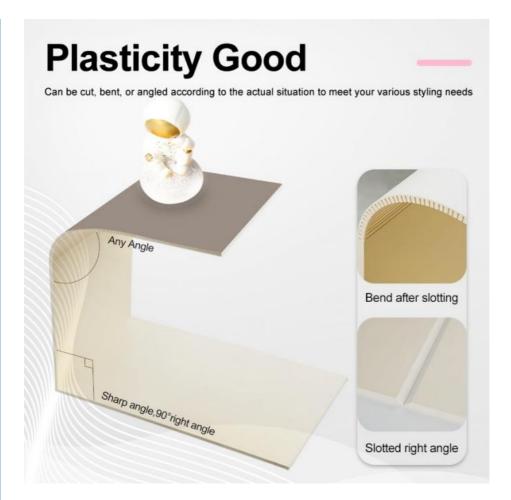

The product is designed to be easy to install, and its modern design makes it a great choice for anyone looking to create a stylish and contemporary interior. Its eco-friendly design also makes it a great choice for anyone looking to reduce their carbon footprint.

Whether you're looking to create a stylish and modern interior in your home or office, or you're looking for an eco-friendly and versatile wall paneling solution, ZhuoKang's bamboo charcoal wood veneer product is an excellent choice. Its unique design, waterproofing, and fire rating make it a great choice for any setting, and its easy installation process means you can have your new wall paneling up and ready to go in no time.