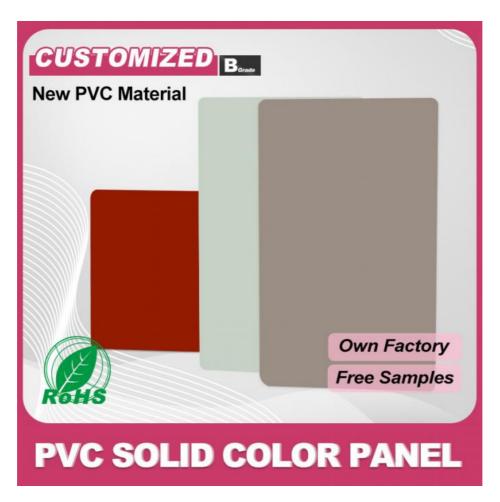

• Style: Modern Luxury

Bamboo Charcoal, bamboo Wood Fiber, · Material:

**PVC、PET** 

• Highlight: Interior Decorative Wall Paneling,

> Bamboo Skin Feeling Wall Paneling, Charcoal Bamboo Skin Feeling Wall Board

### Features:

Product Name: Bamboo Charcoal Wood Veneer Application: Furniture, Wall Paneling, Cabinetry Color: Customer Require Or Color Card

Style: Modern Luxury Fire Resistance: Yes Fire Rating: Level B

### **Technical Parameters:**

| Color            | Customer Require Or Color Card                   |
|------------------|--------------------------------------------------|
| Packing          | Pallet+Carton Packaging                          |
| Water Resistance | Yes                                              |
| Туре             | Interior Decorative Wall Paneling                |
| Function         | Moisture Proof,Waterproof                        |
| Fire Rating      | Level B                                          |
| Thickness        | 5/8mm                                            |
| Length           | 2.44/ 2.6/ 2.8/ 3/ 3.2/ 3.4/ 3.6 M Or Customized |
| Width            | 1.22m                                            |
| Material         | Bamboo Charcoal,bamboo Wood Fiber,PVC,PET        |