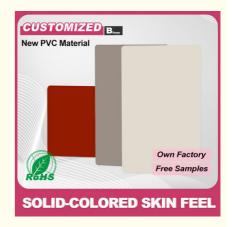

## **Product Specification**

• Water Resistance: Yes

· Glue: **PUR Glue** • Width: 1.22m

• Feature: Waterproof,eco-friendly

• Thickness: 5/8mm

Office Building ,Living Room, Dining Room, • Usage:

Bedroom, School, Supermarket.etc

• Style: Modern Luxury

Bamboo Charcoal, bamboo Wood Fiber, · Material:

**PVC、PET** 

• Highlight: Interior Decorative Wall Paneling,

> Bamboo Skin Feeling Wall Paneling, Charcoal Bamboo Skin Feeling Wall Board

### **Technical Parameters:**

| Color            | Customer Require Or Color Card                   |
|------------------|--------------------------------------------------|
| Packing          | Pallet+Carton Packaging                          |
| Water Resistance | Yes                                              |
| Туре             | Interior Decorative Wall Paneling                |
| Function         | Moisture Proof,Waterproof                        |
| Fire Rating      | Level B                                          |
| Thickness        | 5/8mm                                            |
| Length           | 2.44/ 2.6/ 2.8/ 3/ 3.2/ 3.4/ 3.6 M Or Customized |
| Width            | 1.22m                                            |
| Material         | Bamboo Charcoal,bamboo Wood Fiber,PVC,PET        |