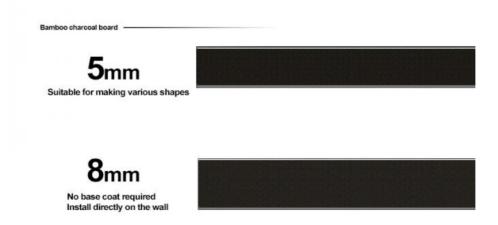

## **Product Specification**

• Water Resistance: Yes

· Glue: **PUR Glue** • Width: 1.22m

• Feature: Waterproof,eco-friendly

• Thickness: 5/8mm

Office Building ,Living Room, Dining Room, • Usage:

Bedroom, School, Supermarket.etc

### **Technical Parameters:**

| Color            | Customer Require Or Color Card                   |
|------------------|--------------------------------------------------|
| Packing          | Pallet+Carton Packaging                          |
| Water Resistance | Yes                                              |
| Туре             | Interior Decorative Wall Paneling                |
| Function         | Moisture Proof,Waterproof                        |
| Fire Rating      | Level B                                          |
| Thickness        | 5/8mm                                            |
| Length           | 2.44/ 2.6/ 2.8/ 3/ 3.2/ 3.4/ 3.6 M Or Customized |
| Width            | 1.22m                                            |
| Material         | Bamboo Charcoal,bamboo Wood Fiber,PVC,PET        |

# **Customized factory**

5mm/8mm

Specializing in the production of wood wall panels for nearly 10 years

Sizes:1220mm\*2440mm\*2600mm\*2800mm\*3000mm\*3600mm (unlimited extension)