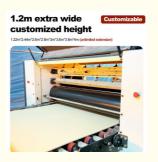

## **Product Specification**

• Length: 2.44/ 2.6/ 2.8/ 3/ 3.2/ 3.4/ 3.6 M Or

Customized

· Packing: Pallet+Carton Packaging

Office Building ,Living Room, Dining Room, Usage:

Bedroom, School, Supermarket.etc

#### **Technical Parameters:**

| Width           | 1.22m                                                                                                                  |
|-----------------|------------------------------------------------------------------------------------------------------------------------|
| Splicing method | Tight Splicing /Metal Profile Splicing                                                                                 |
| Length          | 2.44/ 2.6/ 2.8/ 3/ 3.2/ 3.4/ 3.6 M Or Customized                                                                       |
| Color           | Customized                                                                                                             |
| Material        | Bamboo Charcoal Wood Veneer,Bamboo Charcoal Fiber, Bamboo Fiber,Bamboo Wood,PVC,PET,WPC (Wood Plastic Composite Panel) |
| Style           | Luxury/Modern Light Luxury/Vintage Decoration                                                                          |
| Usage           | Office Building ,Living Room, Dining Room, Bedroom, School, Supermarket.etc                                            |
| Packing         | Pallet+Carton Packaging                                                                                                |
| Fire Rating     | Level B                                                                                                                |
| Thickness       | 5/8mm                                                                                                                  |