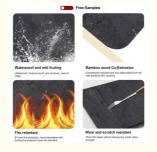

# Two substrate options

Environmental protection

Style: 1.22m \* 2.44m/2.6m/2.8m/3m/3.6m

Bamboo charcoal fiber, also known as carbon crystal fiber, is made by carbonization of bamboo and wood fiber through special processes resulting in antibacterial, moth resistant, effects

With a thickness of 5/8mm, our wall board is sturdy and durable, ensuring that it will last for years to come. The splicing method is available in both tight splicing or metal profile splicing, giving you the flexibility to choose the style that best suits your needs. Bamboo Charcoal Wood Veneer and Bamboo Charcoal Fiber are used in the production process of our wall board, making it waterproof and fireproof. Additionally, the use of eco-friendly materials ensures that our product is safe for the environment and does not harm the planet.

ECO-friendly, Bamboo charcoal wood veneer, waterproof and fireproof