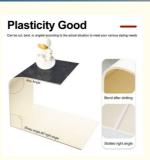

With a thickness of 5/8mm, our wall board is sturdy and durable, ensuring that it will last for years to come. The splicing method is available in both tight splicing or metal profile splicing, giving you the flexibility to choose the style that best suits your needs. Bamboo Charcoal Wood Veneer and Bamboo Charcoal Fiber are used in the production process of our wall board, making it waterproof and fireproof. Additionally, the use of eco-friendly materials ensures that our product is safe for the environment and does not harm the planet.

The Bamboo Charcoal Wall Board has a fire rating of Level B, making it safe for use in residential and commercial spaces. The Bamboo Charcoal Wood Veneer and Bamboo Fiber Wall Panel give the product a unique skin texture, adding to its visual appeal.