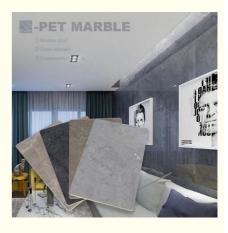

## **Product Description:**

Our Bamboo Charcoal Wall Board comes in a variety of colors that can be customized to your preferences. Choose from a luxurious, modern light luxury, or vintage decoration style to match your interior design.

## **Applications:**

Whether you are looking to add a touch of elegance to your home, office, or commercial space, the zhuokang Bamboo Charcoal Wall Board is the perfect choice. Its luxurious and modern design is ideal for creating a sophisticated and stylish atmosphere that is sure to impress guests and clients alike.