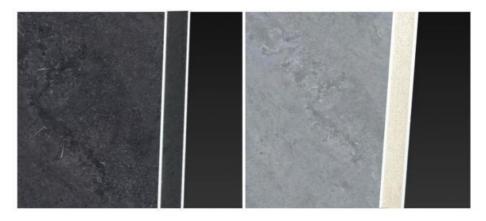

# Two substrate options

Environmental protection

Style: 1.22m \* 2.44m/2.6m/2.8m/3m/3.6m

Bamboo charcoal fiber, also known as carbon crystal fiber, is made by carbonization of bamboo and wood fiber through special processes resulting in antibacterial, moth resistant, effects

Double sided bamboo charcoal fiber

Double sided bamboo and wood fiber

## Two materials, one quality