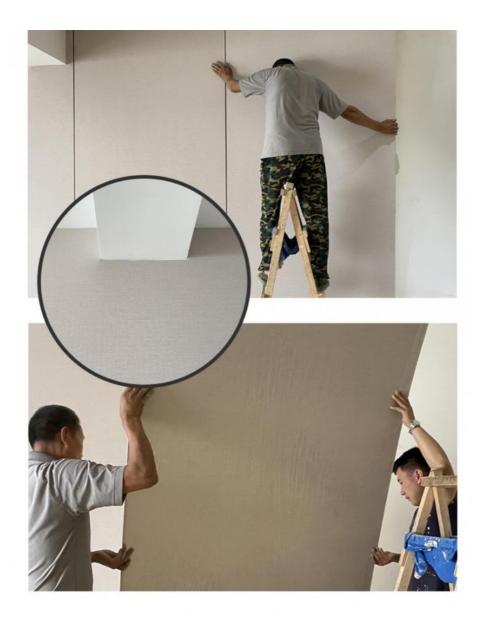

#### **Applications:**

The zhuokang Bamboo Charcoal Wall Board is a versatile product that can be used in a variety of occasions and scenarios. Product Application Occasions:

The waterproof and fireproof properties of the Bamboo Charcoal Wall Board make it ideal for use in high-moisture areas such as bathrooms, kitchens, and laundry rooms. Its ECO-friendly material also makes it a great choice for eco-conscious homeowners who are looking for sustainable building materials.

The Bamboo Charcoal Wall Board is suitable for use in both residential and commercial spaces. It can be used in hotels, restaurants, bars, and other public places to create a stylish and modern look.

Product Application Scenarios: