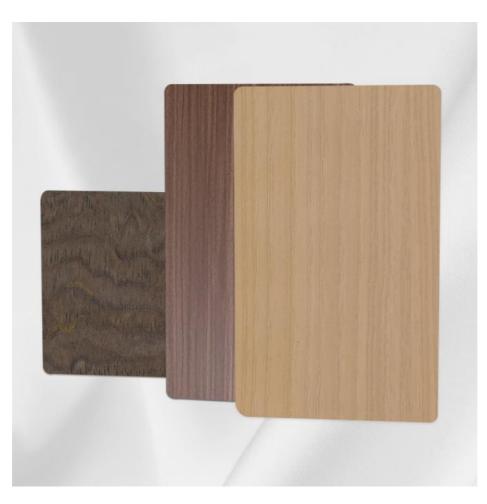

# **Product Specification**

| Splicing Method: | Tight Splicing /Metal Profile Splicing                                                                                           |
|------------------|----------------------------------------------------------------------------------------------------------------------------------|
| • Fire Rating:   | Level B                                                                                                                          |
| • Style:         | Luxury/Modern Light Luxury/Vintage<br>Decoration                                                                                 |
| • Material:      | Bamboo Charcoal Wood Veneer,Bamboo<br>Charcoal Fiber, Bamboo Fiber,Bamboo<br>Wood,PVC, PET,WPC (Wood Plastic<br>Composite Panel) |
| Packing:         | Pallet+Carton Packaging                                                                                                          |
| Width:           | 1.22m                                                                                                                            |
| • Usage:         | Office Building ,Living Room, Dining Room,<br>Bedroom, School, Supermarket.etc                                                   |
| Color:           | Customized                                                                                                                       |
| Highlight:       | Waterproof Bamboo Charcoal Wall Board,                                                                                           |
|                  |                                                                                                                                  |

#### **Technical Parameters:**

| Material        | Bamboo Charcoal Wood Veneer,Bamboo Charcoal Fiber, Bamboo Fiber,Bamboo Wood,PVC,PET,WPC (Wood Plastic Composite Panel) |
|-----------------|------------------------------------------------------------------------------------------------------------------------|
| Usage           | Office Building, Living Room, Dining Room, Bedroom, School, Supermarket.etc                                            |
| Fire Rating     | Level B                                                                                                                |
| Length          | 2.44/ 2.6/ 2.8/ 3/ 3.2/ 3.4/ 3.6 M Or Customized                                                                       |
| Splicing method | Tight Splicing /Metal Profile Splicing                                                                                 |
| Style           | Luxury/Modern Light Luxury/Vintage Decoration                                                                          |
| Width           | 1.22m                                                                                                                  |
| Packing         | Pallet+Carton Packaging                                                                                                |
| Thickness       | 5/8mm                                                                                                                  |
| Color           | Customized                                                                                                             |

Brand Name: zhuokang Model Number: Customized Place of Origin: China Certification: ISO9001 Minimum Order Quantity: Negotiate Price: Negotiate Packaging Details: Pallet +Carton Packaging Thickness: 5/8mm Style: Luxury/Modern Light Luxury/Vintage Decoration Fire Rating: Level B Material: Bamboo Charcoal Wood Veneer,Bamboo Charcoal Fiber, Bamboo Fiber,Bamboo Wood,PVC,PET,WPC (Wood Plastic Composite Panel)