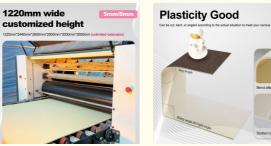

Our Bamboo Charcoal Wall Board comes in a variety of lengths, including 2.44, 2.6, 2.8, 3, 3.2, 3.4, and 3.6 meters, or can be customized to fit your specific needs. It is also available in 5 or 8mm thickness, giving you the flexibility to choose the perfect wall board for your space.