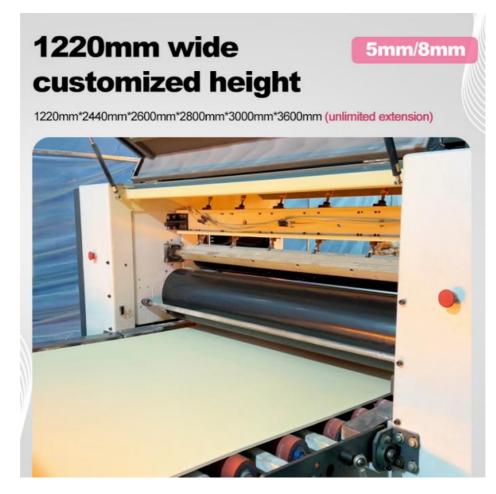

Our Bamboo Charcoal Wall Board comes in a variety of lengths, including 2.44, 2.6, 2.8, 3, 3.2, 3.4, and 3.6 meters, or can be customized to fit your specific needs. It is also available in 5 or 8mm thickness, giving you the flexibility to choose the perfect wall board for your space.

#### **Technical Parameters:**

| Material        | Bamboo Charcoal Wood Veneer,Bamboo Charcoal Fiber, Bamboo Fiber,Bamboo Wood,PVC,PET,WPC (Wood Plastic Composite Panel) |
|-----------------|------------------------------------------------------------------------------------------------------------------------|
| Usage           | Office Building, Living Room, Dining Room, Bedroom, School, Supermarket.etc                                            |
| Fire Rating     | Level B                                                                                                                |
| Length          | 2.44/ 2.6/ 2.8/ 3/ 3.2/ 3.4/ 3.6 M Or Customized                                                                       |
| Splicing method | Tight Splicing /Metal Profile Splicing                                                                                 |
| Style           | Luxury/Modern Light Luxury/Vintage Decoration                                                                          |
| Width           | 1.22m                                                                                                                  |
| Packing         | Pallet+Carton Packaging                                                                                                |
| Thickness       | 5/8mm                                                                                                                  |
| Color           | Customized                                                                                                             |