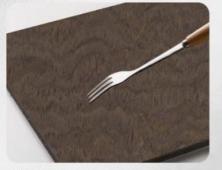

#### **Product Description:**

The bamboo charcoal wood veneer used in this product gives it a unique and elegant look, with a skin texture that is sure to impress. The use of bamboo charcoal also makes this wall board eco-friendly, as it is a sustainable and renewable resource that has a minimal impact on the environment.

Invest in our Bamboo Charcoal Wall Board today and experience the beauty and durability of this unique and eco-friendly product.

Waterproof and anti fouling

Fire retardant B1 level fire protection, home decoration and tooling fire protection pass the standard

Bamboo wood Co-Extrusion

Compression resistant and non deformable PUR hot melt adhesive film covering

Wear and scratch resistant Thick film paper without leaving any marks when bumped