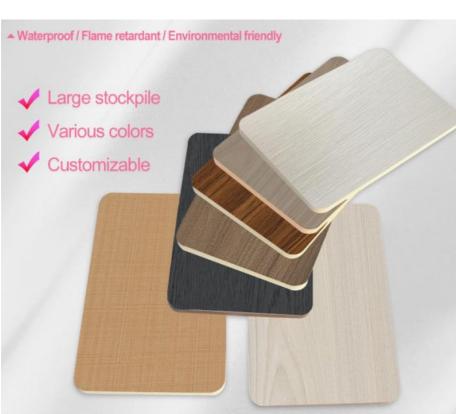

# Interior Decorative Panels For Walls Waterproof Wood Grain Bamboo **Charcoal Wall Board**

# **Product Specification**

| Splicing Method: | Tight Splicing /Metal Profile Splicing                                                                                           |
|------------------|----------------------------------------------------------------------------------------------------------------------------------|
| • Fire Rating:   | Level B                                                                                                                          |
| • Style:         | Luxury/Modern Light Luxury/Vintage<br>Decoration                                                                                 |
| • Material:      | Bamboo Charcoal Wood Veneer,Bamboo<br>Charcoal Fiber, Bamboo Fiber,Bamboo<br>Wood,PVC, PET,WPC (Wood Plastic<br>Composite Panel) |
| Packing:         | Pallet+Carton Packaging                                                                                                          |
| Width:           | 1.22m                                                                                                                            |
| • Usage:         | Office Building ,Living Room, Dining Room,<br>Bedroom, School, Supermarket.etc                                                   |
| Color:           | Customized                                                                                                                       |
| Highlight:       | Waterproof Bamboo Charcoal Wall Board,                                                                                           |
|                  |                                                                                                                                  |

Our Bamboo Charcoal Wall Board comes in a variety of lengths, including 2.44, 2.6, 2.8, 3, 3.2, 3.4, and 3.6 meters, or can be customized to fit your specific needs. It is also available in 5 or 8mm thickness, giving you the flexibility to choose the perfect wall board for your space.