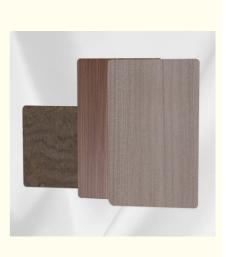

#### **Product Description:**

The bamboo charcoal wood veneer used in this product gives it a unique and elegant look, with a skin texture that is sure to impress. The use of bamboo charcoal also makes this wall board eco-friendly, as it is a sustainable and renewable resource that has a minimal impact on the environment.

Our Bamboo Charcoal Wall Board comes in a variety of lengths, including 2.44, 2.6, 2.8, 3, 3.2, 3.4, and 3.6 meters, or can be customized to fit your specific needs. It is also available in 5 or 8mm thickness, giving you the flexibility to choose the perfect wall board for your space.