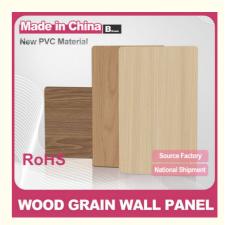

#### **Product Description:**

The Bamboo Charcoal Wall Board is available in three distinct styles: Luxury, Modern Light Luxury, and Vintage Decoration, giving you the flexibility to choose the perfect look for your space. Our product is made from bamboo charcoal wood veneer, bamboo charcoal fiber, bamboo fiber, bamboo wood, PVC, PET, or WPC (Wood Plastic Composite Panel), ensuring durability and longevity. The bamboo charcoal wood veneer used in our wall board is of the highest quality and is sustainably sourced, making it an eco-friendly choice for those who are environmentally conscious. The bamboo charcoal wood veneer is known for its durability, strength, and beautiful finish, making it an excellent choice for those who want to add a touch of elegance and sophistication to their space.