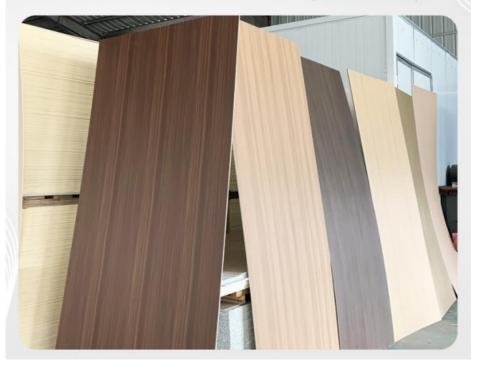

### **Product Specification**

| Fire Rating: | Level B                                                                                                                          |
|--------------|----------------------------------------------------------------------------------------------------------------------------------|
| • Usage:     | Office Building ,Living Room, Dining Room,<br>Bedroom, School, Supermarket.etc                                                   |
| Color:       | Customized                                                                                                                       |
| Style:       | Luxury/Modern Light Luxury/Vintage<br>Decoration                                                                                 |
| • Width:     | 1.22m                                                                                                                            |
| Length:      | 2.44/ 2.6/ 2.8/ 3/ 3.2/ 3.4/ 3.6 M Or<br>Customized                                                                              |
| • Material:  | Bamboo Charcoal Wood Veneer,Bamboo<br>Charcoal Fiber, Bamboo Fiber,Bamboo<br>Wood,PVC, PET,WPC (Wood Plastic<br>Composite Panel) |
| Packing:     | Pallet+Carton Packaging                                                                                                          |
| ••• ••• ••   |                                                                                                                                  |
|              |                                                                                                                                  |

#### **Product Description:**

The Bamboo Charcoal Wall Board is available in three distinct styles: Luxury, Modern Light Luxury, and Vintage Decoration, giving you the flexibility to choose the perfect look for your space. Our product is made from bamboo charcoal wood veneer, bamboo charcoal fiber, bamboo fiber, bamboo wood, PVC, PET, or WPC (Wood Plastic Composite Panel), ensuring durability and longevity. The bamboo charcoal wood veneer used in our wall board is of the highest quality and is sustainably sourced, making it an eco-friendly choice for those who are environmentally conscious. The bamboo charcoal wood veneer is known for its durability, strength, and beautiful finish, making it an excellent choice for those who want to add a touch of elegance and sophistication to their space.

#### **Features:**

Product Name: Bamboo Charcoal Wall Board Length: 2.44/ 2.6/ 2.8/ 3/ 3.2/ 3.4/ 3.6 M Or Customized Material: Bamboo Charcoal Wood Veneer,Bamboo Charcoal Fiber, Bamboo Fiber,Bamboo Wood,PVC,PET,WPC (Wood Plastic Composite Panel) Thickness: 5/8mm Fire Rating: Level B Usage: Office Building, Living Room, Dining Room, Bedroom, School, Supermarket.etc Features: Bamboo charcoal wood veneer Skin texture Bamboo charcoal wood veneer