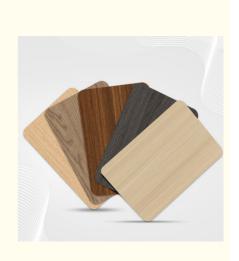

#### **Product Description:**

The Bamboo Charcoal Wall Board is available in three distinct styles: Luxury, Modern Light Luxury, and Vintage Decoration, giving you the flexibility to choose the perfect look for your space. Our product is made from bamboo charcoal wood veneer, bamboo charcoal fiber, bamboo fiber, bamboo wood, PVC, PET, or WPC (Wood Plastic Composite Panel), ensuring durability and longevity. The bamboo charcoal wood veneer used in our wall board is of the highest quality and is sustainably sourced, making it an eco-friendly choice for those who are environmentally conscious. The bamboo charcoal wood veneer is known for its durability, strength, and beautiful finish, making it an excellent choice for those who want to add a touch of elegance and sophistication to their space.

You can customize the color of your Bamboo Charcoal Wall Board to match your existing decor or create a unique look that will make your space stand out. Choose from a wide range of colors to create a warm and inviting atmosphere in any room.