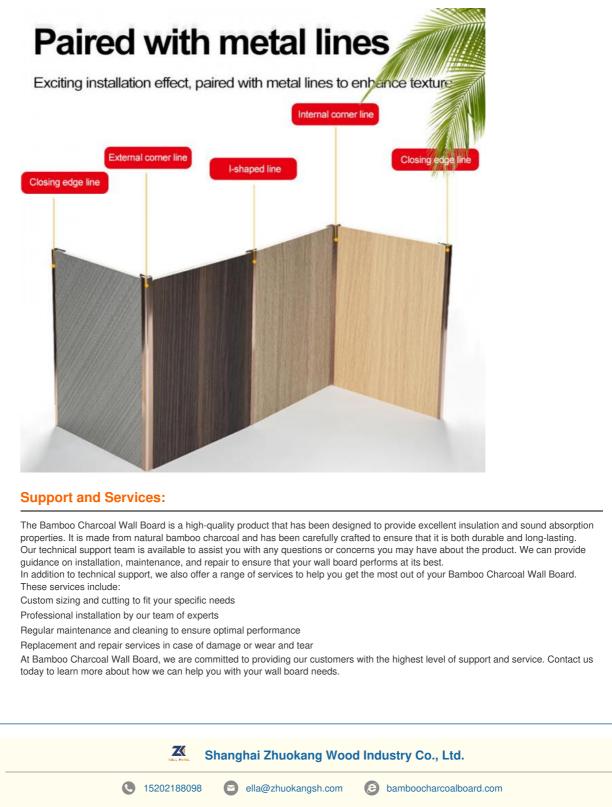

#### **Product Description:**

The Bamboo Charcoal Wall Board is available in three distinct styles: Luxury, Modern Light Luxury, and Vintage Decoration, giving you the flexibility to choose the perfect look for your space. Our product is made from bamboo charcoal wood veneer, bamboo charcoal fiber, bamboo fiber, bamboo wood, PVC, PET, or WPC (Wood Plastic Composite Panel), ensuring durability and longevity. The bamboo charcoal wood veneer used in our wall board is of the highest quality and is sustainably sourced, making it an eco-friendly choice for those who are environmentally conscious. The bamboo charcoal wood veneer is known for its durability, strength, and beautiful finish, making it an excellent choice for those who want to add a touch of elegance and sophistication to their space.

You can customize the color of your Bamboo Charcoal Wall Board to match your existing decor or create a unique look that will make your space stand out. Choose from a wide range of colors to create a warm and inviting atmosphere in any room.