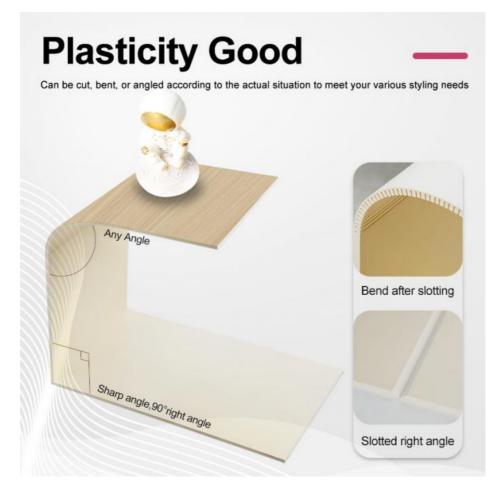

In summary, the Bamboo Charcoal Wall Board is an eco-friendly and sustainable product that will add elegance, sophistication, and durability to any space. Made from bamboo charcoal wood veneer, bamboo charcoal fiber, bamboo fiber, bamboo wood, PVC, PET, or WPC (Wood Plastic Composite Panel), this product is available in various lengths, splicing methods, and styles, making it a versatile choice for anyone who wants to enhance the look and feel of their space.