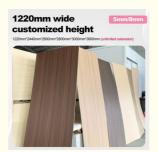

# 1220mm wide customized height

1220mm\*2440mm\*2600mm\*2800mm\*3000mm\*3600mm (unlimited extension)