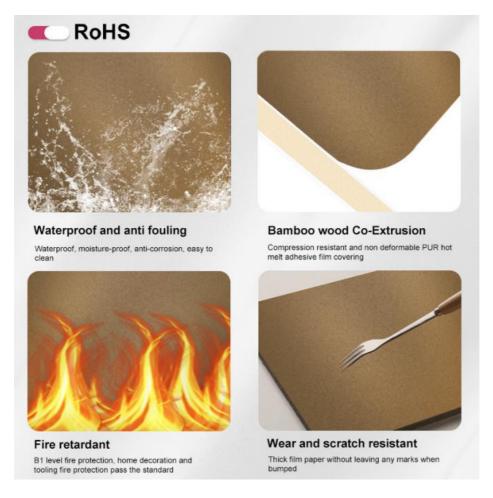

Transform any room into a cozy haven with the Bamboo Charcoal Wall Board. Its bamboo charcoal wood veneer and bamboo fiber wall panel materials provide excellent insulation and soundproofing properties, ensuring a comfortable and peaceful environment for you and your family.

This Bamboo Charcoal Wall Board is waterproof and fireproof, featuring a skin texture. It is a hot sale item.

With a width of 1.22m and a thickness of 5/8mm, the Bamboo Charcoal Wall Board is a durable and long-lasting product that is sure to impress. It has a fire rating of Level B, making it a safe and reliable choice for any environment.