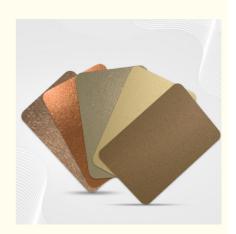

# **Product Specification**

• Splicing Method:

Tight Splicing /Metal Profile Splicing

• Width:

1.22m

· Material:

Bamboo Charcoal Wood Veneer, Bamboo Charcoal Fiber, Bamboo Fiber, Bamboo Wood, PVC, PET, WPC (Wood Plastic

Composite Panel)

· Length:

2.44/ 2.6/ 2.8/ 3/ 3.2/ 3.4/ 3.6 M Or

Customized

· Color:

Customized

• Style:

Luxury/Modern Light Luxury/Vintage

#### **Product Description:**

The Bamboo Charcoal Wall Board comes in a thickness of 5/8mm, making it a perfect fit for modern light luxury, vintage decoration, or luxury styles. Its customizable color makes it easier for you to match your wall design with your overall interior design concept. Available in lengths of 2.44, 2.6, 2.8, 3, 3.2, 3.4, and 3.6 meters or customized to fit your specific needs, the Bamboo Charcoal Wall Board is versatile enough to suit any room size.

This Bamboo Charcoal Wall Board is waterproof and fireproof, featuring a skin texture. It is a hot sale item.