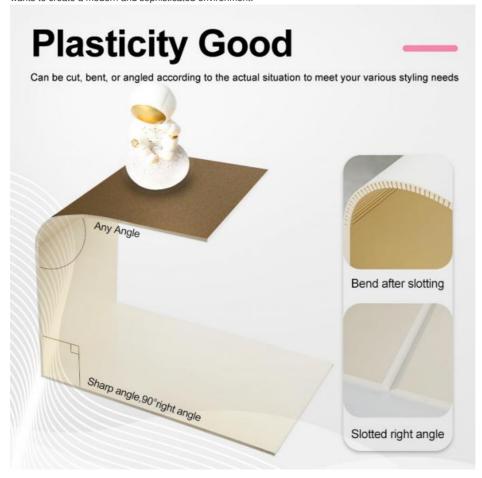

# **Product Specification**

• Splicing Method:

Tight Splicing /Metal Profile Splicing

• Width:

1.22m

· Material:

Bamboo Charcoal Wood Veneer, Bamboo Charcoal Fiber, Bamboo Fiber, Bamboo Wood, PVC, PET, WPC (Wood Plastic

Manufactured in China, the Bamboo Charcoal Wall Board has been certified with ISO9001, ensuring that it meets the highest standards of quality. It is available in customized models and can be spliced using either tight splicing or metal profile splicing, depending on the application requirements.