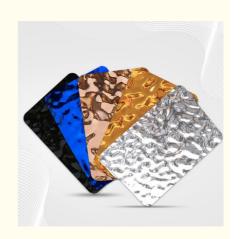

The product material includes Bamboo charcoal wood veneer, Bamboo charcoal fiber, Bamboo fiber, Bamboo wood, PVC, PET, WPC (Wood Plastic Composite Panel), which have a skin teture.

#### **Customization:**

Zhuokang offers customizable product options for their bamboo charcoal wall board. Made with eco-friendly bamboo charcoal wood veneer, bamboo charcoal fiber, bamboo fiber, bamboo wood, PVC, PET, or WPC (Wood Plastic Composite Panel), this product is durable and stylish. The splicing method can be either tight splicing or metal profile splicing and the color can be customized to fit any design. The wall board has a thickness of 5/8mm and can be used in various settings such as office buildings, living rooms, bedrooms, schools, and supermarkets. The product is certified with ISO9001 and the minimum order quantity and price can be negotiated. Packaging details include pallet and carton packaging. The skin texture of the bamboo charcoal wood veneer adds a unique touch to any room.