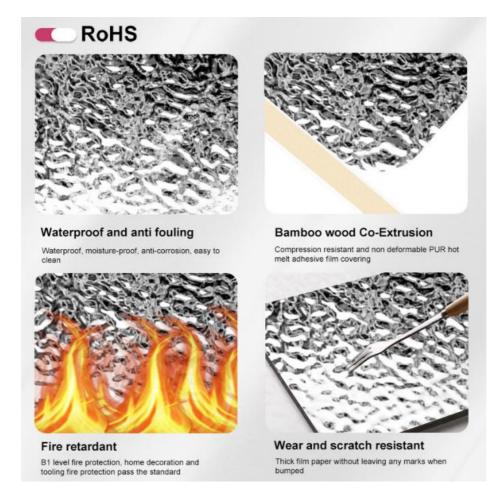

### **Product Description:**

The Bamboo Charcoal Wall Board comes in a thickness of 5/8mm, which makes it sturdy and durable. You can choose between two splicing methods: tight splicing or metal profile splicing. This gives you the freedom to choose the best option for your space. The use of bamboo charcoal wood veneer in this wall board not only gives it a unique skin texture, but also adds to its eco-friendliness. Bamboo is a fast-growing and sustainable resource, making it an ideal choice for those who want to reduce their environmental impact. Additionally, the wall board has a fire rating of level B, ensuring safety in the event of any accidental fires. In summary, our Bamboo Charcoal Wall Board is a stylish and sustainable option for any home or office. The use of eco-friendly materials, such as bamboo charcoal wood veneer, makes it a responsible choice for those who want to reduce their carbon footprint. The

### **Applications:**

One of the main features of the Bamboo Charcoal Wall Board is its waterproof and fireproof properties, making it an ideal choice for areas that require a high level of safety and durability. This makes it a great option for use in commercial spaces such as restaurants, hotels, and offices. The wall board can also be used in residential settings, particularly in areas that are prone to moisture and humidity such as bathrooms and kitchens.