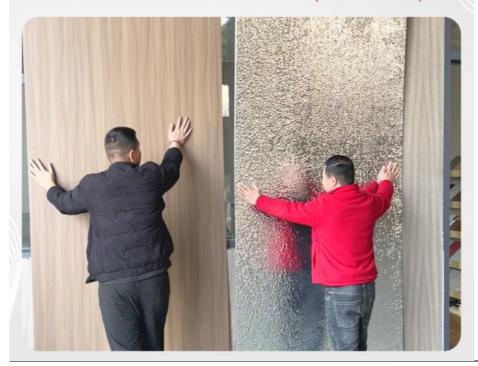

### **Applications:**

One of the main features of the Bamboo Charcoal Wall Board is its waterproof and fireproof properties, making it an ideal choice for areas that require a high level of safety and durability. This makes it a great option for use in commercial spaces such as restaurants, hotels, and offices. The wall board can also be used in residential settings, particularly in areas that are prone to moisture and humidity such as bathrooms and kitchens.