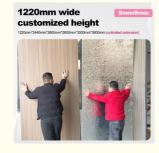

# 1220mm wide customized height

5mm/8mm

1220mm\*2440mm\*2600mm\*2800mm\*3000mm\*3600mm (unlimited extension)