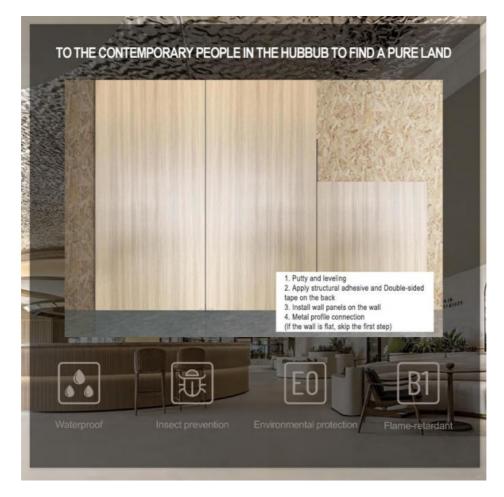

### **Features:**

Product Name: Bamboo Charcoal Wall Board

Usage: Office Building, Living Room, Dining Room, Bedroom, School, Supermarket.etc

Fire Rating: Level B Color: Customized

Splicing method: Tight Splicing /Metal Profile Splicing

### **Applications:**

One of the main features of the Bamboo Charcoal Wall Board is its waterproof and fireproof properties, making it an ideal choice for areas that require a high level of safety and durability. This makes it a great option for use in commercial spaces such as restaurants, hotels, and offices. The wall board can also be used in residential settings, particularly in areas that are prone to moisture and humidity such as bathrooms and kitchens.