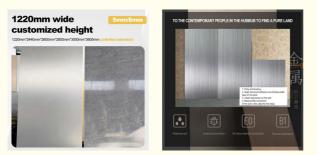

# 1220mm wide customized height

5mm/8mm

1220mm\*2440mm\*2600mm\*2800mm\*3000mm\*3600mm (unlimited extension)

5mm/8mm

Specializing in the production of wood wall panels for nearly 10 years

**Customized factory** 

Sizes:1220mm\*2440mm\*2600mm\*2800mm\*3000mm\*3600mm (unlimited extension)