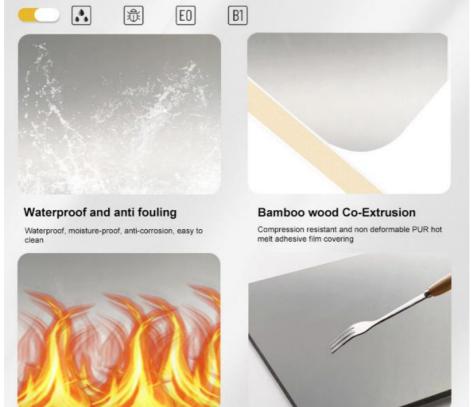

One of the most impressive features of the Bamboo Charcoal Wall Board is its fire rating. The wall board has been tested and certified to be Level B fireproof, making it a safe and reliable choice for any interior space. This is particularly important for commercial spaces where fire safety regulations are strict.

**Fire retardant** B1 level fire protection, home decoration and tooling fire protection pass the standard

Excellent sound absorption properties

Effective moisture regulation

Resistance to fire, insects, and mildew

Easy installation and maintenance

Our technical support team is available to assist with any questions or issues related to the installation or use of the Bamboo Charcoal Wall Board. In addition, we offer a range of services to ensure that our customers are satisfied with their purchase, including: Customized product solutions