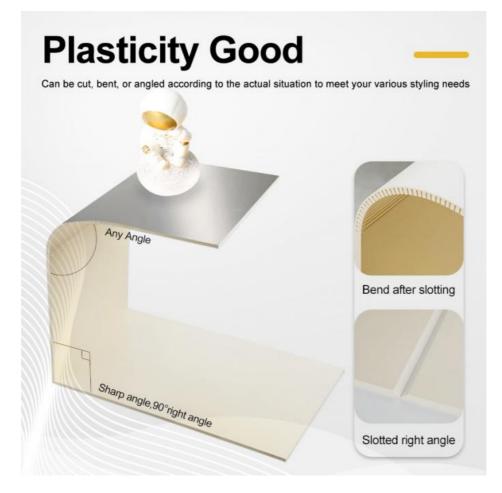

#### **Features:**

Product Name: Bamboo Charcoal Wall Board Splicing method: Tight Splicing /Metal Profile Splicing Length: 2.44/ 2.6/ 2.8/ 3/ 3.2/ 3.4/ 3.6 M Or Customized Material: Bamboo Charcoal Wood Veneer,Bamboo Charcoal Fiber, Bamboo Fiber,Bamboo Wood,PVC,PET,WPC (Wood Plastic Composite Panel) Color: Customized Packing: Pallet+Carton Packaging ECO-friendly

The Bamboo Charcoal Wall Board is available in a range of colors and styles, including luxury, modern light luxury, and vintage decoration. It is also customizable, so you can create a look that perfectly fits your needs. The splicing method can be either tight splicing or metal profile splicing, depending on your preferences. Additionally, the product comes with ISO9001 certification, ensuring its quality and durability. The minimum order quantity and price for the product can be negotiated, and it comes packaged in pallet +carton packaging for easy transport and storage.