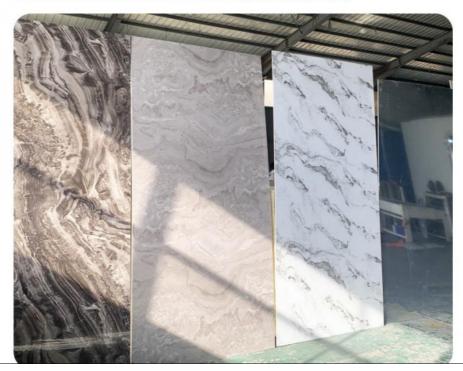

### **Applications:**

The Bamboo Charcoal Wall Board is an ECO-friendly product that is designed for different application occasions and scenarios. It is available in different sizes ranging from 2.44m to 3.6m, and the width is fixed at 1.22m. The splicing method is either tight splicing or metal profile splicing. The product comes in customized colors, and the minimum order quantity and price are negotiable. The packaging details include pallet and carton packaging.