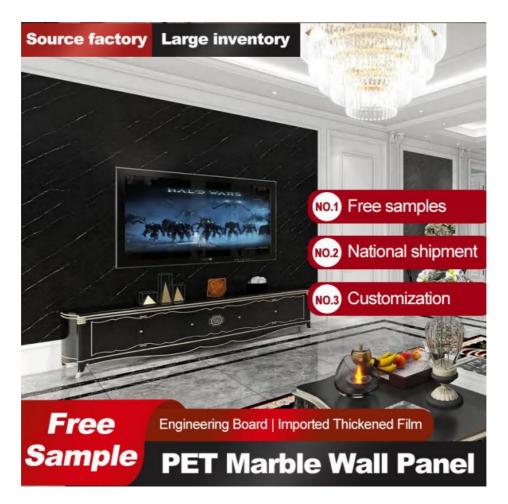

### **Applications:**

The Bamboo Charcoal Wall Board is an ECO-friendly product that is designed for different application occasions and scenarios. It is available in different sizes ranging from 2.44m to 3.6m, and the width is fixed at 1.22m. The splicing method is either tight splicing or metal profile splicing. The product comes in customized colors, and the minimum order quantity and price are negotiable. The packaging details include pallet and carton packaging.

The Bamboo Charcoal Wall Board is an ideal product for interior decoration in homes, offices, and public spaces. The product is waterproof and fireproof, making it perfect for use in bathrooms, kitchens, and other areas where moisture and fire are a concern. The product is also soundproof, making it perfect for use in music studios, conference rooms, and other areas where sound quality is important.