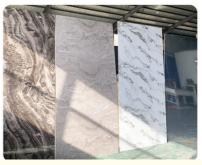

### **Applications:**

The Bamboo Charcoal Wall Board is an ECO-friendly product that is designed for different application occasions and scenarios. It is available in different sizes ranging from 2.44m to 3.6m, and the width is fixed at 1.22m. The splicing method is either tight splicing or metal profile splicing. The product comes in customized colors, and the minimum order quantity and price are negotiable. The packaging details include pallet and carton packaging.