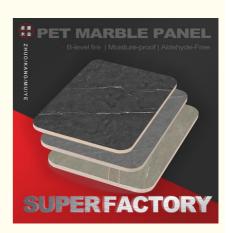

One of the most impressive attributes of this product is its fire rating. With a Level B fire rating, it provides excellent fire resistance and safety, making it a great choice for commercial and residential properties.

### Waterproof and anti fouling

Waterproof, moisture-proof, anti-corrosion, easy to clean

Fire retardant B1 level fire protection, home decoration and tooling fire protection pass the standard

Bamboo wood Co-Extrusion

### **Features:**

Product Name: Bamboo Charcoal Wall Board Style: Luxury/Modern Light Luxury/Vintage Decoration Splicing method: Tight Splicing /Metal Profile Splicing Length: 2.44/ 2.6/ 2.8/ 3/ 3.2/ 3.4/ 3.6 M Or Customized Fire Rating: Level B Thickness: 5/8mm Hot sale: Yes Skin texture: Yes