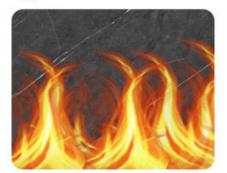

One of the most impressive attributes of this product is its fire rating. With a Level B fire rating, it provides excellent fire resistance and safety, making it a great choice for commercial and residential properties.

### Waterproof and anti fouling

Waterproof, moisture-proof, anti-corrosion, easy to clean

Fire retardant B1 level fire protection, home decoration and tooling fire protection pass the standard

Bamboo wood Co-Extrusion