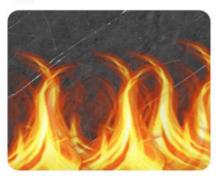

#### Waterproof and anti fouling

Waterproof, moisture-proof, anti-corrosion, easy to

Fire retardant

B1 level fire protection, home decoration and tooling fire protection pass the standard