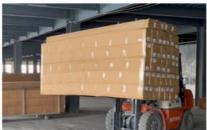

#### **Packing and Shipping:**

Packaging and Shipping: Bamboo Charcoal Wood Veneer

#### Packaging:

Our Bamboo Charcoal Wood Veneer is carefully packaged in eco-friendly materials to protect the product during shipping and ensure its quality upon arrival. Each pack contains 10 sheets of veneer, with each sheet measuring 8 inches by 12 inches.

The veneer is first wrapped in a layer of protective paper and then placed in a sturdy cardboard box. The box is sealed with tape to prevent any damage or shifting during transportation.

We take great care in packaging our products to minimize any potential for damage and to ensure that you receive your Bamboo Charcoal Wood Veneer in perfect condition.

#### Shipping:

Our Bamboo Charcoal Wood Veneer is shipped from our warehouse within 1-3 business days of receiving your order. We offer both domestic and international shipping options to accommodate our global customers.