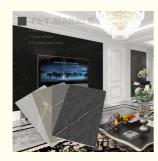

## 1.2m extra wide customized height

#### **Product Specification**

• Style: Luxury/Modern Light Luxury/Vintage

Decoration

Width: 1.22m

2.44/ 2.6/ 2.8/ 3/ 3.2/ 3.4/ 3.6 M Or · Length:

Customized

Bamboo Charcoal Wood Veneer, Bamboo Material:

> Charcoal Fiber, Bamboo Fiber, Bamboo Wood, PVC, PET, WPC (Wood Plastic