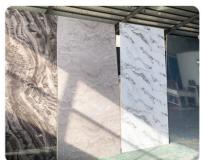

### **PVC Marble Sheet Customized Size Bamboo Charcoal Wall Board With Metal Profile Splicing**

#### **Basic Information**

• Place of Origin: China • Brand Name: zhuokang

ISO9001 · Certification:

• Model Number: Customized • Minimum Order Neigotiate

Quantity:

• Price:

Negotiate

· Packaging Details: Pallet +Carton Packaging

## 1.2m extra wide customized height



#### **Product Specification**

• Style: Luxury/Modern Light Luxury/Vintage

Decoration

Width: 1.22m

2.44/ 2.6/ 2.8/ 3/ 3.2/ 3.4/ 3.6 M Or · Length:

Customized

Bamboo Charcoal Wood Veneer, Bamboo Material:

> Charcoal Fiber, Bamboo Fiber, Bamboo Wood, PVC, PET, WPC (Wood Plastic

Composite Panel)

5/8mm • Thickness:

• Splicing Method: Tight Splicing / Metal Profile Splicing

Office Building ,Living Room, Dining Room, · Usage:

Bedroom, School, Supermarket.etc

Customized · Color:



#### More Images





Our Product Introduction

## STRENGTH OF THE FACTORY

Don't settle for less Quality is everything







Nearly 10 years Industry experience

200 m<sup>2</sup> Factory area

Complete Production Line

#### **Product Description:**

The Bamboo Charcoal Wall Board is made from a combin