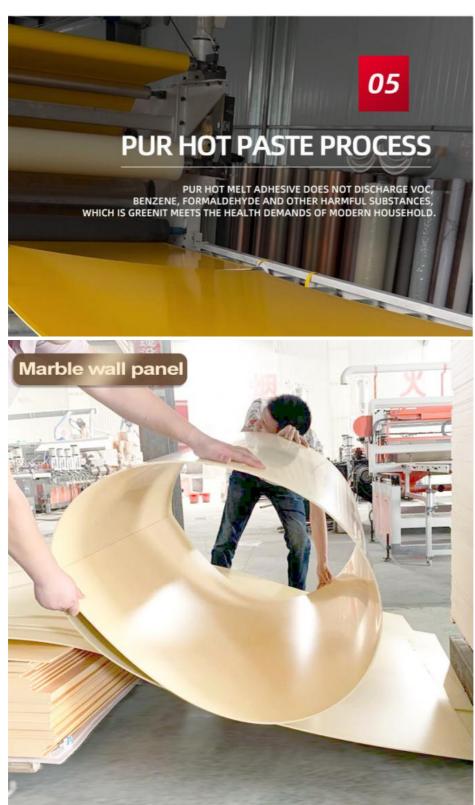

#### Environmental Friendly and High Quality Materials

Our Bamboo Charcoal Wall Board is made from a combination of bamboo charcoal wood veneer, bamboo charcoal fiber, bamboo fiber, and bamboo wood. These materials are all natural and renewable, making them an eco-friendly choice for your home or office. The bamboo charcoal wood veneer is not only beautiful, but also waterproof and fireproof, providing you with both style and safety.

#### Tight Splicing or Metal Profile Splicing

Our Bamboo Charcoal Wall Board can be installed using tight splicing or metal profile splicing methods. This allows for a seamless and smooth finish, creating a visually stunning and elegant look. The joints are barely visible, giving a clean and polished appearance to your walls.