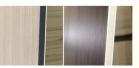

# More Images

Fire retardant

♥ 尚的荣 WOOD GRAN ↓ Large stockpile ↓ Various colors ↓ Customizable ↓ Cust

1.2m extra wide Free customized height

# Two substrate options

Style:1.22m \* 2.44m/2.6m/2.8m/3m/3.6m

Double sided bamboo charcoal fiber Double sided bamboo and wood fibe Two materials, one quality **Product Description** 