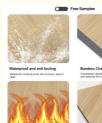

**Environmentally Friendly:** Made from sustainable bamboo fiber, this wall board is a great choice for eco-conscious individuals. It is 100% biodegradable and leaves a minimal carbon footprint.

**Moisture-proof:** The bamboo charcoal used in the production of this wall board has natural moisture-absorbing properties, making it ideal for use in high-humidity areas.

Fire-resistant: The bamboo charcoal used in this wall board has natural fire-resistant properties, making it a safer choice for your living space.

High-quality: Our Bamboo Charcoal Wall Board is manufactured using advanced techniques and undergoes strict quality control to ensure that you receive the best product with every purchase.