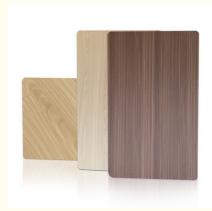

# **Product Specification**

| • Material: | Bamboo Charcoal Wood Veneer,Bamboo<br>Charcoal Fiber, Bamboo Fiber,Bamboo<br>Wood,PVC, PET,WPC (Wood Plastic<br>Composite Panel) |
|-------------|----------------------------------------------------------------------------------------------------------------------------------|
| Length:     | 2.44/ 2.6/ 2.8/ 3/ 3.2/ 3.4/ 3.6 M Or<br>Customized                                                                              |
| Thickness:  | 5/8mm                                                                                                                            |
| • Width:    | 1.22m                                                                                                                            |
| • Usage:    | Office Building ,Living Room, Dining Room,<br>Bedroom, School, Supermarket.etc                                                   |
| • Style:    | Luxury/Modern Light Luxury/Vintage<br>Decoration                                                                                 |
| Color:      | Customized                                                                                                                       |
| Packing:    | Pallet+Carton Packaging                                                                                                          |
|             |                                                                                                                                  |

# Two substrate options

Style:1.22m \* 2.44m/2.6m/2.8m/3m/3.6m

Double sided bamboo charcoal fiber Double sided bamboo and wood fibe Two materials, one quality **Product Description** 

# **Technical Parameters:**

| Technical<br>Parameters | Description                                                                                                                 |
|-------------------------|-----------------------------------------------------------------------------------------------------------------------------|
| Product Name            | Bamboo Charcoal Wall Board                                                                                                  |
| Color                   | Customized                                                                                                                  |
| Usage                   | Office Building, Living Room, Dining Room, Bedroom, School, Supermarket, etc.                                               |
| Packing                 | Pallet+Carton Packaging                                                                                                     |
| Splicing method         | Tight Splicing / Metal Profile Splicing                                                                                     |
| Style                   | Luxury/Modern Light Luxury/Vintage Decoration                                                                               |
| Fire Rating             | Level B                                                                                                                     |
| Thickness               | 5/8mm                                                                                                                       |
| Width                   | 1.22m                                                                                                                       |
| Length                  | 2.44/ 2.6/ 2.8/ 3/ 3.2/ 3.4/ 3.6 M Or Customized                                                                            |
| Material                | Bamboo Charcoal Wood Veneer, Bamboo Charcoal Fiber, Bamboo Fiber, Bamboo Wood, PVC, PET, WPC (Wood Plastic Composite Panel) |
| Features                | Bamboo fiber wall panel, ECO-friendly, moisture-proof, anti-corrosion, fireproof, heat insulation                           |