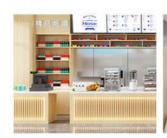

# Multipie Scenarios

Market

School

Office

Aisle

A living room

. . .

Hotel

# Decoration Case

The Bamboo Charcoal Wall Board is the perfect combination of luxury, modern light luxury, and vintage decoration. Made from highquality bamboo fiber, this hot-selling product is a top choice for those who value both style and functionality. Key Features