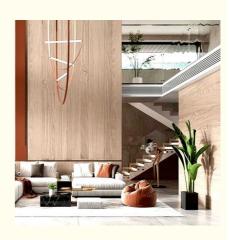

# Decoration Case

The Bamboo Charcoal Wall Board is the perfect combination of luxury, modern light luxury, and vintage decoration. Made from highquality bamboo fiber, this hot-selling product is a top choice for those who value both style and functionality. Key Features

Style: This wall board comes in three different styles - luxury, modern light luxury, and vintage decoration. Choose the one that best suits your taste and complements your interior design.

Width: The wall board has a width of 1.22m, making it perfect for covering large areas without any visible seams.

Splicing Method: You can choose between tight splicing or metal profile splicing for easy installation and seamless finish.

Packing: The wall board is carefully packed in a pallet and then further secured with carton packaging to ensure safe delivery. Usage: With its elegant design and durable construction, this wall board is suitable for a variety of spaces, including office buildings, living rooms, dining rooms, bedrooms, schools, and supermarkets.