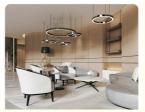

# Decoration Case

The Bamboo Charcoal Wall Board is the perfect combination of luxury, modern light luxury, and vintage decoration. Made from highquality bamboo fiber, this hot-selling product is a top choice for those who value both style and functionality. Key Features

Upgrade your interior design with the Bamboo Charcoal Wall Board and enjoy a beautiful, eco-friendly, and durable wall solution. Order now and experience the difference!