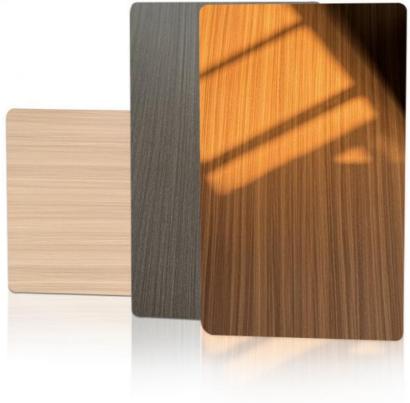

The Bamboo Charcoal Wall Board comes in a thickness of 5 or 8mm, providing a sturdy and durable surface. The customizable color options allow you to match the wall board to your existing decor, making it a seamless addition to any space.

PET

WPC (Wood Plastic Composite Panel)

Fire Rating: Level B

Usage:
Office Building
Living Room
Dining Room
Bedroom
School

Supermarket
Color: Customized
Key Features:

Bamboo charcoal wood veneer for a unique and natural look Bamboo fiber wall panel for added strength and durability