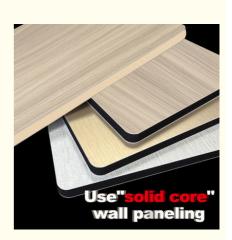

The Bamboo Charcoal Wall Board comes in a thickness of 5 or 8mm, providing a sturdy and durable surface. The customizable color options allow you to match the wall board to your existing decor, making it a seamless addition to any space.

Made from a combination of bamboo charcoal wood veneer, bamboo charcoal fiber, bamboo fiber, bamboo wood, and reinforced with PVC, PET, and WPC (Wood Plastic Composite Panel), this wall board boasts both beauty and durability. The use of bamboo charcoal in the production of this wall board makes it an environmentally conscious choice, as bamboo is a highly renewable resource.

Customized: With various lengths, colors, and materials available, the wall board can be customized to fit any interior design and style.

Get a Quote Now