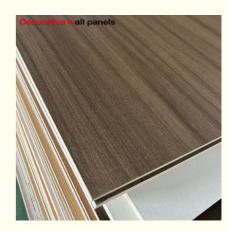

Material: Bamboo Charcoal Wood Veneer, Bamboo

Charcoal Fiber, Bamboo Fiber,Bamboo Wood,PVC, PET,WPC (Wood Plastic

Composite Panel)

• Thickness: 5/8mm

Splicing Method: Tight Splicing /Metal Profile Splicing

The Bamboo Charcoal Wall Board comes in a thickness of 5 or 8mm, providing a sturdy and durable surface. The customizable color options allow you to match the wall board to your existing decor, making it a seamless addition to any space.

Made from a combination of bamboo charcoal wood veneer, bamboo charcoal fiber, bamboo fiber, bamboo wood, and reinforced with PVC, PET, and WPC (Wood Plastic Composite Panel), this wall board boasts both beauty and durability. The use of bamboo charcoal in the production of this wall board makes it an environmentally conscious choice, as bamboo is a highly renewable resource.