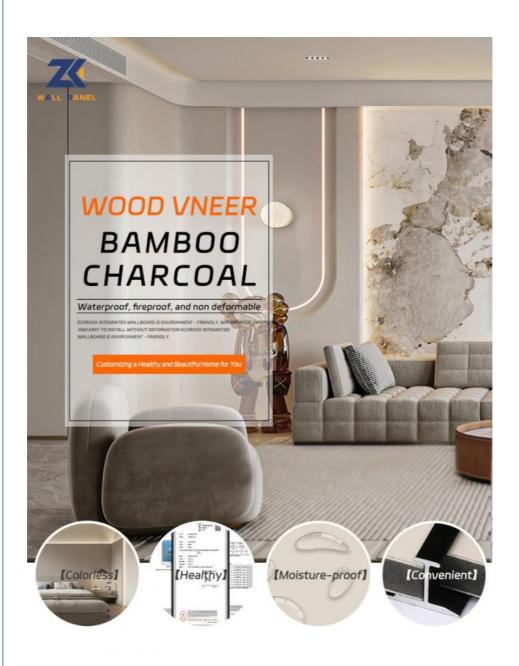

Our Bamboo Charcoal Wall Board is not only visually appealing, but also highly functional. It is waterproof, moisture-proof, and fire-proof, making it a safe and practical choice for any room. The hot sale status of this product is a testament to its popularity and quality.

The easy installation process of this wall board makes it a convenient choice for DIY enthusiasts and professionals alike. It can be easily installed on any flat surface, and the use of pallet and carton packaging ensures safe delivery and storage.

Composite Panel)

Packing: Pallet+Carton Packaging

ECO-friendly
Hot sale
Easy installation
Durable

Waterproof Moisture-proof Fire-proof