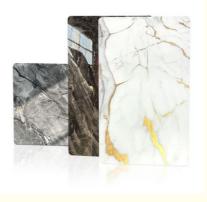

#### Bamboo Charcoal Wall Board

The Bamboo Charcoal Wall Board is a hot sale product that has been widely used in various spaces such as office buildings, living rooms, dining rooms, bedrooms, schools, and supermarkets. This innovative wall panel is made from natural materials such as Bamboo Charcoal Wood Veneer, Bamboo Charcoal Fiber, Bamboo Fiber, Bamboo Wood, PVC, PET, and WPC (Wood Plastic Composite Panel). It has a width of 1.22m, making it suitable for different wall sizes. This wall board comes in a variety of customized colors and thicknesses of 5/8mm.

#### Natural and Beautiful

The Bamboo Charcoal Wall Board is not only environmentally friendly, but it is also visually appealing. The natural material of bamboo gives it a unique and elegant look that will enhance the beauty of any room. The wood veneer and fiber add a touch of warmth and texture to the walls, creating a cozy and inviting atmosphere. This wall panel is a great choice for those who want to add a natural and organic element to their interior design.