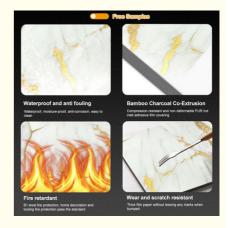

#### ECO-friendly Material

One of the main features of the Bamboo Charcoal Wall Board is that it is made from ECO-friendly materials. Bamboo is a highly renewable resource and it grows much faster than traditional wood. The use of bamboo in this wall panel makes it a sustainable and environmentally-friendly product. It is a perfect choice for those who are looking for a green and responsible option for their interior design.

Sound Absorption and Fireproof

The Bamboo Charcoal Wall Board is not only aesthetically pleasing, but it also has practical benefits. The natural properties of bamboo make it an excellent sound absorber, reducing noise levels and creating a peaceful environment. In addition, the wall board is fireproof, providing added safety and protection for your space. This makes it a perfect choice for commercial spaces such as offices and schools. Easy Installation and Low Maintenance

## Features:

Product Name: Bamboo Charcoal Wall Board Usage: Office Building, Living Room, Dining Room, Bedroom, School, Supermarket.etc Style: Luxury/Modern Light Luxury/Vintage Decoration Fire Rating: Level B Thickness: 5/8mm Color: Customized Waterproof and fireproof Skin texture Bamboo charcoal wood veneer Easy to install