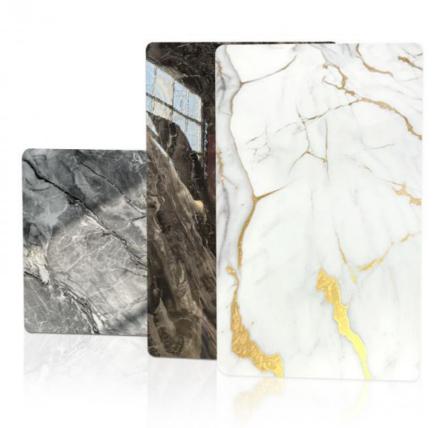

# Product Specification

| • Fire Rating:   | Level B                                                                                                                          |
|------------------|----------------------------------------------------------------------------------------------------------------------------------|
| Splicing Method: | Tight Splicing /Metal Profile Splicing                                                                                           |
| Packing:         | Pallet+Carton Packaging                                                                                                          |
| • Width:         | 1.22m                                                                                                                            |
| • Style:         | Luxury/Modern Light Luxury/Vintage<br>Decoration                                                                                 |
| • Material:      | Bamboo Charcoal Wood Veneer,Bamboo<br>Charcoal Fiber, Bamboo Fiber,Bamboo<br>Wood,PVC, PET,WPC (Wood Plastic<br>Composite Panel) |
| Color:           | Customized                                                                                                                       |
| Length:          | 2.44/ 2.6/ 2.8/ 3/ 3.2/ 3.4/ 3.6 M Or<br>Customized                                                                              |
| Highlight:       | Luxury Bamboo Fiber Wall Panel,                                                                                                  |

#### Bamboo Charcoal Wall Board

The Bamboo Charcoal Wall Board is a hot sale product that has been widely used in various spaces such as office buildings, living rooms, dining rooms, bedrooms, schools, and supermarkets. This innovative wall panel is made from natural materials such as Bamboo Charcoal Wood Veneer, Bamboo Charcoal Fiber, Bamboo Fiber, Bamboo Wood, PVC, PET, and WPC (Wood Plastic Composite Panel). It has a width of 1.22m, making it suitable for different wall sizes. This wall board comes in a variety of customized colors and thicknesses of 5/8mm.