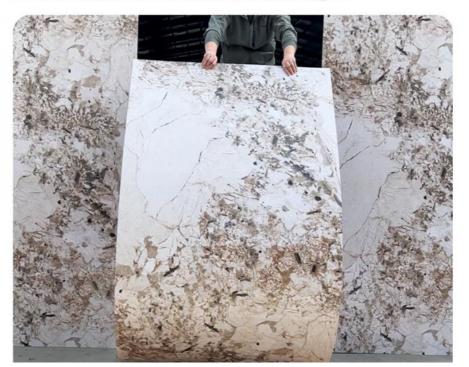

#### Bamboo Charcoal Wall Board

The Bamboo Charcoal Wall Board is a hot sale product that has been widely used in various spaces such as office buildings, living rooms, dining rooms, bedrooms, schools, and supermarkets. This innovative wall panel is made from natural materials such as Bamboo Charcoal Wood Veneer, Bamboo Charcoal Fiber, Bamboo Fiber, Bamboo Wood, PVC, PET, and WPC (Wood Plastic Composite Panel). It has a width of 1.22m, making it suitable for different wall sizes. This wall board comes in a variety of customized colors and thicknesses of 5/8mm.

#### Natural and Beautiful

The Bamboo Charcoal Wall Board is not only environmentally friendly, but it is also visually appealing. The natural material of bamboo gives it a unique and elegant look that will enhance the beauty of any room. The wood veneer and fiber add a touch of warmth and texture to the walls, creating a cozy and inviting atmosphere. This wall panel is a great choice for those who want to add a natural and organic element to their interior design.