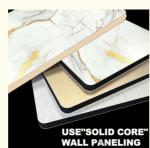

#### Bamboo Charcoal Wall Board

The Bamboo Charcoal Wall Board is a hot sale product that has been widely used in various spaces such as office buildings, living rooms, dining rooms, bedrooms, schools, and supermarkets. This innovative wall panel is made from natural materials such as Bamboo Charcoal Wood Veneer, Bamboo Charcoal Fiber, Bamboo Fiber, Bamboo Wood, PVC, PET, and WPC (Wood Plastic Composite Panel). It has a width of 1.22m, making it suitable for different wall sizes. This wall board comes in a variety of customized colors and thicknesses of 5/8mm.

#### Natural and Beautiful

The Bamboo Charcoal Wall Board is not only environmentally friendly, but it is also visually appealing. The natural material of bamboo gives it a unique and elegant look that will enhance the beauty of any room. The wood veneer and fiber add a touch of warmth and texture to the walls, creating a cozy and inviting atmosphere. This wall panel is a great choice for those who want to add a natural and organic element to their interior design.