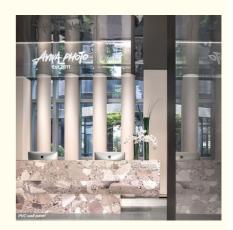

Usage:

Our Bamboo Charcoal Wall Board is suitable for various settings, including office buildings, living rooms, dining rooms, bedrooms, schools, supermarkets, and more. With its versatile design, it can be used in any room, adding a touch of elegance and sophistication to your space.

### **Applications:**

Product Name: Bamboo Charcoal Wall Board Brand Name: zhuokang Model Number: Customized Place of Origin: China Certification: ISO9001 Minimum Order Quantity: Neigotiate Price: Negotiate Packaging Details: Pallet +Carton Packaging Color: Customized Splicing method: Tight Splicing /Metal Profile Splicing Width: 1.22m Usage: Office Building, Living Room, Dining Room, Bedroom, School, Supermarket.etc Fire Rating: Level B Bamboo Charcoal Wall Board is the perfect solution for creating a stylish and sustainable interior. Made from high-quality bamboo charcoal wood veneer, this unique wall board not only adds a touch of natural elegance to any space, but also provides a range of functional benefits. The skin texture of the bamboo charcoal wood veneer gives the wall board a unique and modern look, making it a perfect fit for any office building, living room, dining room, bedroom, school, or supermarket. The natural color of the bamboo adds