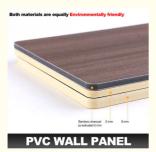

We take pride in using only the finest materials for our Bamboo Charcoal Wall Board. Our products are made from a combination of bamboo charcoal wood veneer, bamboo charcoal fiber, bamboo fiber, bamboo wood, PVC, PET, and WPC (wood plastic composite panel). These materials are carefully selected to ensure the highest quality, durability, and eco-friendliness of our wall board.

### Features:

Product Name: Bamboo Charcoal Wall Board Fire Rating: Level B Splicing method: Tight Splicing /Metal Profile Splicing Length: 2.44/ 2.6/ 2.8/ 3/ 3.2/ 3.4/ 3.6 M Or Customized Style: Luxury/Modern Light Luxury/Vintage Decoration Material: Bamboo Charcoal Wood Veneer,Bamboo Charcoal Fiber, Bamboo Fiber,Bamboo Wood,PVC,PET,WPC (Wood Plastic Composite Panel) Hot sale Bamboo charcoal wood veneer Bamboo fiber wall panel Eco-friendly Fireproof Moisture-proof