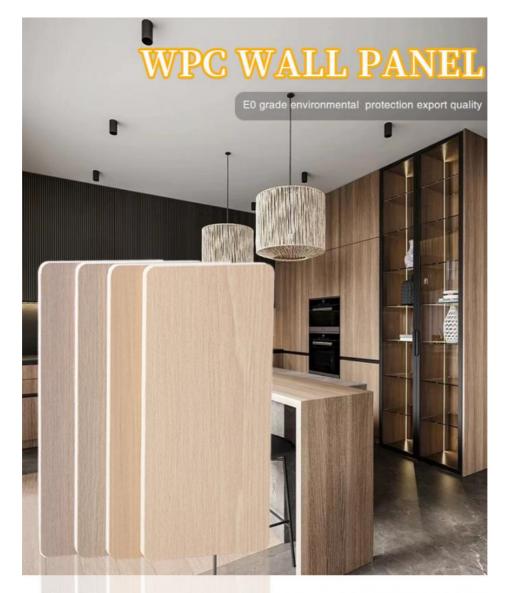

# SIMPLICITY

Introducing the revolutionary Bamboo Charcoal Wall Board – a perfect solution for your interior wall decoration needs! Made from high-quality bamboo charcoal wood veneer, bamboo charcoal fiber, bamboo fiber, bamboo wood, PVC, PET, and WPC (wood plastic composite panel), our wall board is not only durable and eco-friendly, but also offers a wide range of benefits that will enhance your living space.

We take pride in using only the finest materials for our Bamboo Charcoal Wall Board. Our products are made from a combination of bamboo charcoal wood veneer, bamboo charcoal fiber, bamboo fiber, bamboo wood, PVC, PET, and WPC (wood plastic composite panel). These materials are carefully selected to ensure the highest quality, durability, and eco-friendliness of our wall board.