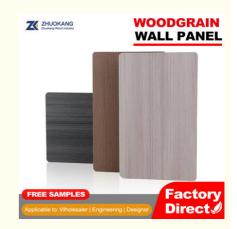

### **Product Specification**

| • Width:       | 1.22m                                                                                                                            |
|----------------|----------------------------------------------------------------------------------------------------------------------------------|
| Packing:       | Pallet+Carton Packaging                                                                                                          |
| Color:         | Customized                                                                                                                       |
| • Material:    | Bamboo Charcoal Wood Veneer,Bamboo<br>Charcoal Fiber, Bamboo Fiber,Bamboo<br>Wood,PVC, PET,WPC (Wood Plastic<br>Composite Panel) |
| Length:        | 2.44/ 2.6/ 2.8/ 3/ 3.2/ 3.4/ 3.6 M Or<br>Customized                                                                              |
| Thickness:     | 5/8mm                                                                                                                            |
| • Usage:       | Office Building ,Living Room, Dining Room, Bedroom, School, Supermarket.etc                                                      |
| • Fire Rating: | Level B                                                                                                                          |
| • Highlight:   | 8mm Bamboo Fiber Wallboard,                                                                                                      |

Our wall board comes in a standard width of 1.22m, making it easy to handle and install. The length can be customized according to your specific needs, with options including 2.44m, 2.6m, 2.8m, 3m, 3.2m, 3.4m, and 3.6m. Material:

We take pride in using only the finest materials for our Bamboo Charcoal Wall Board. Our products are made from a combination of bamboo charcoal wood veneer, bamboo charcoal fiber, bamboo fiber, bamboo wood, PVC, PET, and WPC (wood plastic composite panel). These materials are carefully selected to ensure the highest quality, durability, and eco-friendliness of our wall board.