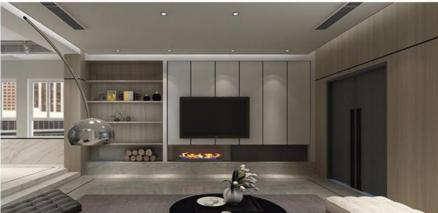

## Product Description

**Product Overview** 

Bamboo Charcoal Wall Board is a hot sale and eco-friendly product that is perfect for modern and luxury decoration. Made from natural bamboo fiber, this wall panel is not only aesthetically pleasing, but also offers a variety of functional benefits.

This wall board comes with a thickness of 5/8mm, making it lightweight and easy to install. It is available in various lengths such as 2.44/ 2.6/ 2.8/ 3/ 3.2/ 3.4/ 3.6 M or can be customized according to your needs. With its stylish design and versatility, it is suitable for both residential and commercial spaces.

With its versatile style and range of colors, the Bamboo Charcoal Wall Board is suitable for various applications. It can be used in office buildings, adding a touch of sophistication to conference rooms and reception areas. It is also perfect for living rooms, dining rooms, and bedrooms, adding a modern and luxurious touch to any home. Schools and supermarkets can also benefit from the practical and aesthetic features of this wall board.