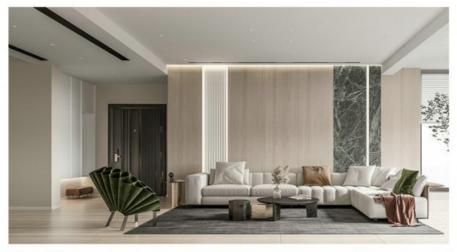

The unique skin texture of the bamboo charcoal wood veneer adds a touch of luxury and elegance to any space. The natural variations in color and texture of the bamboo fibers make each wall board one-of-a-kind, adding a sense of warmth and character to the room. One of the key features of the Bamboo Charcoal Wall Board is its eco-friendly nature. Bamboo is a fast-growing and renewable resource, making it a more sustainable choice compared to traditional wood materials. The production process of the wall board also utilizes eco-friendly methods, making it a perfect choice for environmentally conscious consumers.

With its versatile style and range of colors, the Bamboo Charcoal Wall Board is suitable for various applications. It can be used in office buildings, adding a touch of sophistication to conference rooms and reception areas. It is also perfect for living rooms, dining rooms, and bedrooms, adding a modern and luxurious touch to any home. Schools and supermarkets can also benefit from the practical and aesthetic features of this wall board.