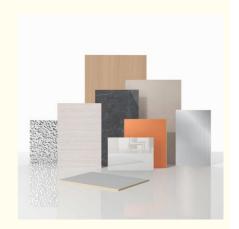

Key Features

**Natural:** The bamboo used in the production of this wall board is 100% natural, making it a sustainable and environmentally friendly option for your interior design needs.

**Moisture-proof:** Bamboo is naturally resistant to moisture, making it an ideal material for areas with high humidity or moisture levels. **Sound-absorbing:** The porous structure of bamboo helps to absorb sound, making it a great choice for creating a quiet and peaceful environment.

#### Features:

Product Name: Bamboo Charcoal Wall Board

Color: Customized Thickness: 5/8mm

Packing: Pallet+Carton Packaging

Splicing method: Tight Splicing /Metal Profile Splicing

Material: Bamboo Charcoal Wood Veneer, Bamboo Charcoal Fiber, Bamboo Fiber, Bamboo Wood, PVC, PET, WPC (Wood Plastic

Color: Customized

Style: Luxury/Modern Light Luxury/Vintage Decoration

Packing: Pallet+Carton Packaging

Material: Bamboo Charcoal Wood Veneer, Bamboo Charcoal Fiber, Bamboo Fiber, Bamboo Wood, PVC, PET, WPC (Wood Plastic