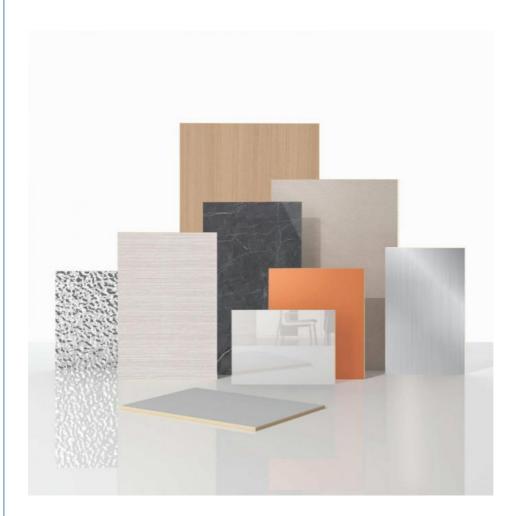

Color: Customized

Style: Luxury/Modern Light Luxury/Vintage Decoration

Packing: Pallet+Carton Packaging

Material: Bamboo Charcoal Wood Veneer, Bamboo Charcoal Fiber, Bamboo Fiber, Bamboo Wood, PVC, PET, WPC (Wood Plastic

With our customization service, you can choose the color and width of your wall board, allowing you to match it perfectly with your existing decor. Our wide range of colors ensures that you can find the perfect fit for your space.