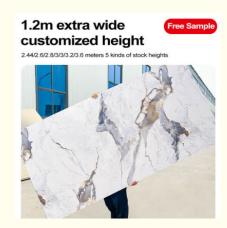

# 1.2m extra wide customized height

2.44/2.6/2.8/3/3/3.2/3.6 meters 5 kinds of stock heights

Product Overview: Bamboo Charcoal Wood Veneer

Type: Interior Decorative Wall Paneling

Design: Modern Thickness: 5/8mm

Feature: Waterproof, eco-friendly

Material: Bamboo Charcoal, Bamboo Wood Fiber, PVC, PET

The Bamboo Charcoal Wood Veneer is a revolutionary product in the world of interior design. Made from a combination of bamboo charcoal, bamboo wood fiber, PVC, and PET, this wood veneer is not only visually stunning but also environmentally friendly. The main feature of this product is its unique combination of materials, which allows it to possess both the beauty of wood and the durability of plastic. The use of bamboo charcoal gives the veneer a distinctive dark color with a marble-like pattern, making it a perfect fit for modern interior designs.