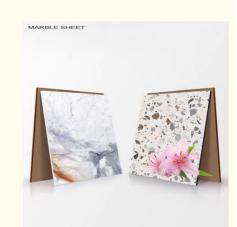

Healthy: Bamboo charcoal has natural anti-bacterial properties, making it a great choice for areas that require high hygiene standards.

Natural Texture: Each veneer sheet is unique, with its own natural texture, giving your project a one-of-a-kind look.