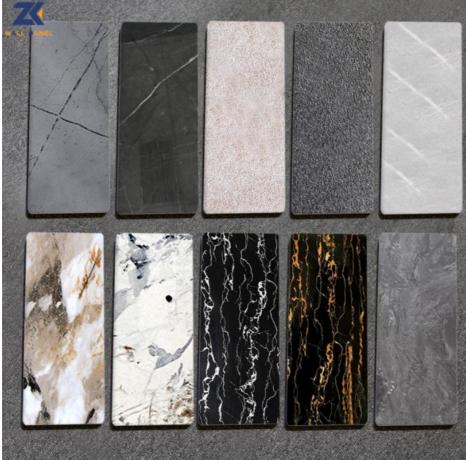

#### More Images

Our Product Introduction

#### Features:

Bamboo Charcoal Wood Veneer

Length: 2.44/ 2.6/ 2.8/ 3/ 3.2/ 3.4/ 3.6 M Or Customized

Glue: PUR Glue Thickness: 5/8mm Fire Rating: Level B

Color: Customer Require Or Color Card

Bamboo panels

Wooden decorative panel
Wall panel bamboo
Bamboo wall cladding
Bamboo wall covering