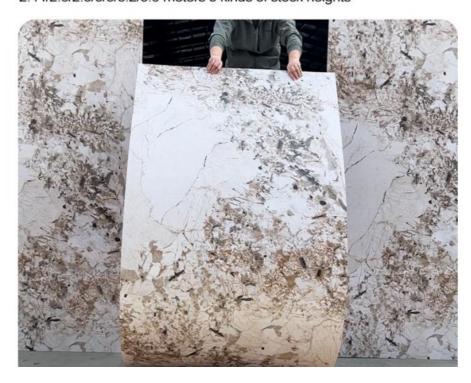

# 1.2m extra wide customized height

2.44/2.6/2.8/3/3/3.2/3.6 meters 5 kinds of stock heights

Product Overview: Bamboo Charcoal Wood Veneer

Type: Interior Decorative Wall Paneling

Design: Modern Thickness: 5/8mm

Feature: Waterproof, eco-friendly

Material: Bamboo Charcoal, Bamboo Wood Fiber, PVC, PET

The Bamboo Charcoal Wood Veneer is a revolutionary product in the world of interior design. Made from a combination of bamboo charcoal, bamboo wood fiber, PVC, and PET, this wood veneer is not only visually stunning but also environmentally friendly. The main feature of this product is its unique combination of materials, which allows it to possess both the beauty of wood and the durability of plastic. The use of bamboo charcoal gives the veneer a distinctive dark color with a marble-like pattern, making it a perfect fit for modern interior designs.