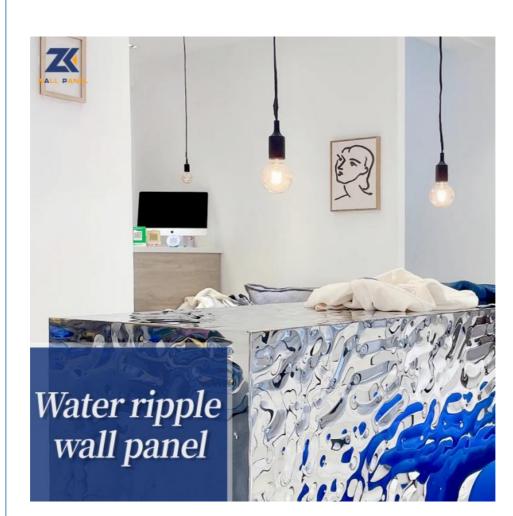

# Luxury Waterproof 3D Water Ripple Wall Board PVC Interior Wall Panels For Hotel

Usage

Bamboo Charcoal Wood Veneer is versatile and can be used in various settings. Its elegant and modern look makes it perfect for office buildings, living rooms, dining rooms, bedrooms, schools, and supermarkets. It can be used as a decorative wall panel, ceiling panel, or even as a flooring material.

Our Bamboo Charcoal Wood Veneer is designed to add a touch of modern luxury to any space. Its sleek and elegant appearance is perfect for contemporary designs, creating a sophisticated and upscale look. Fire Resistance: Yes