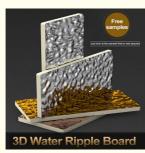

re:                       | Waterproof,eco-friendly                                                                                                |
| Design:                          | Mordern                                                                                                                |
| Color:                           | Customer Require Or Color Card                                                                                         |
| • Function:                      | Moisture Proof, Waterproof                                                                                             |
| Highlight:                       | 3D Water Ripple Wall Board,<br>Hotel Waterproof PVC Interior Wall Panels,<br>Modern Luxury Bamboo Charcoal Wood Veneer |



## More Images





### WHY CHOOSE US



#### **High Density**







#### Bamboo Charcoal Wood Veneer

Bamboo Charcoal Wood Veneer is a type of wood sheet that is made from bamboo charcoal fiber. It is a sustainable and eco-friendly material that is perfect for a variety of applications, including office buildings, living rooms, dining rooms, bedrooms, schools, and supermarkets. The wood veneer is known for its natural beauty and durability, making it a popular choice among interior designers and architects.

Product Overview

Bamboo Charcoal Wood Veneer is a type of wall panel that is made from natural wood grain and bamboo charcoal fiber. It is available in a width of 1.22m and has a thickness of 5/8mm. This makes it suitable for a wide range of interior design projects, from small accents to large-sca