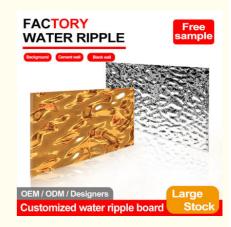

|
| • Feature:                       | Waterproof,eco-friendly                                                                                                |
| Design:                          | Mordern                                                                                                                |
| Color:                           | Customer Require Or Color Card                                                                                         |
| • Function:                      | Moisture Proof, Waterproof                                                                                             |
| Highlight:                       | 3D Water Ripple Wall Board,<br>Hotel Waterproof PVC Interior Wall Panels,<br>Modern Luxury Bamboo Charcoal Wood Veneer |



## More Images





### WHY CHOOSE US



#### **High Density**







#### Bamboo Charcoal Wood Veneer

Bamboo Charcoal Wood Veneer is a type of wood sheet that is made from bamboo charcoal fiber. It is a sustainable and eco-friendly material that is perfect for a variety of applications, including office buildings, living rooms, dining rooms, bedrooms, schools, and supermarkets. The wood veneer is known for its natural beauty and durability, making it a popular choice among interior designers and architects.

Product Overview

Bamboo Charcoal Wood Veneer is a type of wall panel that is made from natural wood grain and bamboo charcoal fiber. It is available in a width of 1.22m and has a thickness of 5/8mm. This makes it suitable for a wide range of interior design projects, from small ac