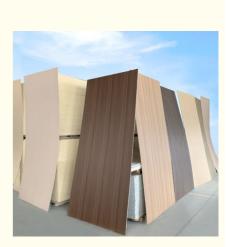

#### Bamboo Charcoal Wood Veneer

If you are looking for a stylish and eco-friendly way to decorate your home or office, look no further than Bamboo Charcoal Wood Veneer. This interior decorative wall paneling is not only visually appealing, but it also offers a range of functional benefits that make it a popular choice among interior designers and homeowners alike.

Type: Interior Decorative Wall Paneling

Bamboo Charcoal Wood Veneer is a type of interior decorative wall paneling that adds a touch of natural beauty to any space. It is made from high-quality wood sheet and bamboo charcoal board, which gives it a unique and eye-catching appearance. Glue: PUR Glue

### **Applications:**

Brand Name: ZhuoKang

Model Number: Bamboo Charcoal Wood Veneer

Place of Origin: China

Bamboo Charcoal Wood Veneer, also known as bamboo panels, is a new and innovative product that combines the natural beauty of bamboo with the powerful properties of bamboo charcoal. It is a perfect choice for those who are looking for a sustainable and ecofriendly option for their interior design needs. With its unique features and versatile applications, bamboo charcoal wood veneer has become increasingly popular in the market.