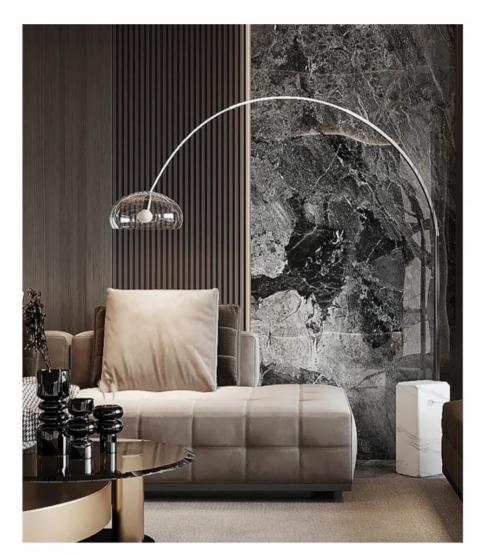

#### Bamboo Charcoal Wood Veneer

If you are looking for a stylish and eco-friendly way to decorate your home or office, look no further than Bamboo Charcoal Wood Veneer. This interior decorative wall paneling is not only visually appealing, but it also offers a range of functional benefits that make it a popular choice among interior designers and homeowners alike.

In conclusion, Bamboo Charcoal Wood Veneer is a versatile and sustainable interior decorative wall paneling that offers both aesthetic and practical benefits. Its unique blend of wood and bamboo charcoal adds a touch of natural beauty to any space, making it the perfect choice for those looking to create an eco-friendly and stylish environment. So why wait? Upgrade your home or office with Bamboo Charcoal Wood Veneer today!