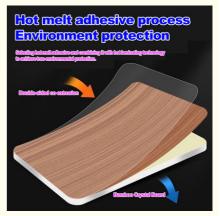

PUR (Polyurethane Reactive) glue is the adhesive used in Bamboo Charcoal Wood Veneer. This type of glue offers superior bonding strength and durability, ensuring that your wall panels will stay in place for years to come.

Feature: Waterproof and Eco-friendly

One of the main features of Bamboo Charcoal Wood Veneer is its waterproof properties. This makes it a great choice for areas that are prone to moisture, such as bathrooms and kitchens. Additionally, the use of bamboo charcoal, a natural and sustainable material, makes this product eco-friendly and a great choice for those looking to reduce their carbon footprint. Usage