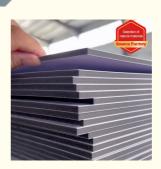

### Packing and Shipping:

Packaging and Shipping of Bamboo Charcoal Wood Veneer

#### Packaging

Our Bamboo Charcoal Wood Veneer is carefully packaged to ensure its safe delivery to our customers. Each sheet is first wrapped in protective plastic and then placed in a sturdy cardboard box to prevent any damage during transportation. The box is also labeled with the product's name and quantity for easy identification.

For larger orders, the veneer is packaged in bundles and secured with plastic straps to keep the sheets from shifting or getting damaged. We also offer custom packaging options for bulk orders to meet our customers' specific needs.