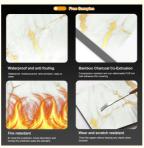

Water Resistance

One of the key features of Bamboo Charcoal Wood Veneer is its water resistance. This makes it an ideal choice for areas such as bathrooms, kitchens, and commercial spaces where moisture is a concern. The water-resistant properties of this product ensure that it can withstand everyday wear and tear, making it a practical and low-maintenance option for any space.

Bamboo Charcoal Wood Veneer serves two important functions - moisture proof and waterproof. The bamboo charcoal fibers in the wall panel help to absorb excess moisture in the air, preventing mold and mildew growth. This not only keeps your walls clean and hygienic but also helps to maintain the structural integrity of your building. Additionally, the waterproof surface of the veneer makes it easy to clean and maintain, making it a practical and convenient choice for any room.

#### Features

The Bamboo Charcoal Wood Veneer has a number of impressive features that make it a popular choice among interior designers and homeowners alike.

**Waterproof:** This paneling is specially treated to be waterproof, making it perfect for use in high-moisture areas like bathrooms and kitchens.

**Eco-Friendly:** Made from natural bamboo charcoal and wood, this paneling is a sustainable and environmentally friendly choice for your home decor.

Fire Rating Level B: The Bamboo Charcoal Wood Veneer has a fire rating of Level B, ensuring the safety of your home and family.