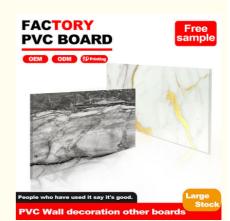

#### **Product Description**

Our bamboo charcoal wood veneer, also known as bamboo charcoal board, is made from natural bamboo fibers and infused with activated charcoal for added strength and durability. This unique combination creates a beautiful, modern design that is perfect for any interior setting. The bamboo charcoal wood veneer is available in various sizes, including 2.44/ 2.6/ 2.8/ 3/ 3.2/ 3.4/ 3.6 meters, or we can customize the length according to your specific requirements.

#### **Customization Options**

At ZhuoKang, we understand that every project is unique and requires a personalized touch. That's why we offer a wide range of customization options for our bamboo charcoal wood veneer. You can choose from a variety of lengths, widths, and thicknesses to fit your project's needs. We also provide custom designs and patterns to add a unique touch to your furniture, wall paneling, or cabinetry.