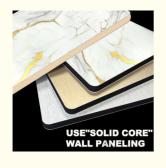

# Marble Interior Decorative Wall Paneling Waterproof Bamboo Charcoal **Board**

## **Product Specification**

• Feature: Waterproof,eco-friendly

· Color: Customer Require Or Color Card Interior Decorative Wall Paneling • Type:

• Fire Resistance: Yes

2.44/ 2.6/ 2.8/ 3/ 3.2/ 3.4/ 3.6 M Or • Length:

Customized

• Design: Mordern

• Style: Modern Luxury

· Material: Bamboo Charcoal, bamboo Wood Fiber,

**PVC、PET** 

• Highlight: Waterproof Bamboo Charcoal Board,

> Interior Decorative Bamboo Charcoal Board, 2.44m Interior Decorative Wall Paneling