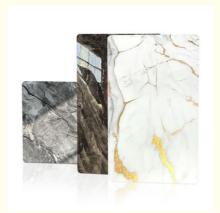

## More Images

Our Product Introduction

Bamboo Charcoal Wood Veneer

Bamboo Charcoal Wood Veneer is a revolutionary product that combines the natural beauty of bamboo wood with the benefits of bamboo charcoal. This premium wall panel is made from bamboo wood fiber, PVC, and PET materials, making it not only eco-friendly but also durable and long-lasting.

Design

The design of Bamboo Charcoal Wood Veneer is modern, sleek, and sophisticated. Its natural wood grain and charcoal accents add depth and texture to any space, creating a warm and inviting atmosphere. The neutral colors and clean lines of this product make it a perfect fit for any interior design style, from minimalist to contemporary.