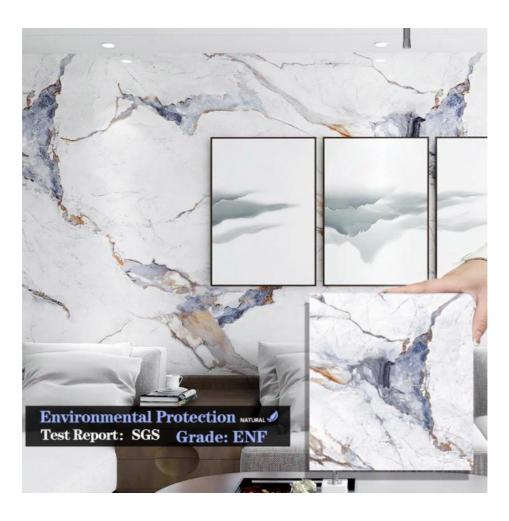

## More Images

Our Product Introduction

Bamboo Charcoal Wood Veneer

Bamboo Charcoal Wood Veneer is a revolutionary product that combines the natural beauty of bamboo wood with the benefits of bamboo charcoal. This premium wall panel is made from bamboo wood fiber, PVC, and PET materials, making it not only eco-friendly but also durable and long-lasting.

Design

The design of Bamboo Charcoal Wood Veneer is modern, sleek, and sophisticated. Its natural wood grain and charcoal accents add depth and texture to any space, creating a warm and inviting atmosphere. The neutral colors and clean lines of this product make it a perfect fit for any interior design style, from minimalist to contemporary.