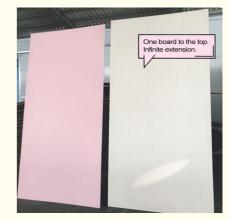

This bamboo charcoal wooden panel is versatile and can be used for various applications including furniture, wall paneling, and cabinetry. It adds a touch of elegance and sophistication to any space.

Length: 2.44/ 2.6/ 2.8/ 3/ 3.2/ 3.4/ 3.6 M Or Customized

Our bamboo panels come in a variety of lengths, ranging from 2.44 meters to 3.6 meters. Custom lengths can also be made to fit your specific design needs.

Design: Modern

With a modern design aesthetic, bamboo charcoal veneer adds a touch of sophistication and style to any interior space. Its sleek and clean lines make it a perfect fit for contemporary designs.