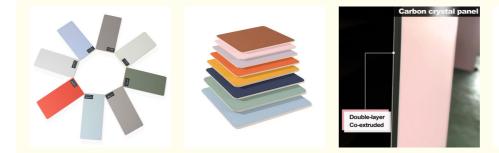

## **Product Specification**

| Application:   | Furniture, Wall Paneling, Cabinetry                                                                  |
|----------------|------------------------------------------------------------------------------------------------------|
| Length:        | 2.44/ 2.6/ 2.8/ 3/ 3.2/ 3.4/ 3.6 M Or<br>Customized                                                  |
| • Usage:       | Office Building ,Living Room, Dining Room,<br>Bedroom, School, Supermarket.etc                       |
| • Fire Rating: | Level B                                                                                              |
| Color:         | Customer Require Or Color Card                                                                       |
| • Material:    | Bamboo Charcoal、bamboo Wood Fiber、<br>PVC、PET                                                        |
| Packing:       | Pallet+Carton Packaging                                                                              |
| • Function:    | Moisture Proof,Waterproof                                                                            |
| Highlight:     | Bamboo Charcoal Interior Decorative Wall<br>Paneling<br>, Fire Resistant Bamboo Charcoal Wood Veneer |

### **Features:**

Product Name: Bamboo Charcoal Wood Veneer Thickness: 5/8mm Material: Bamboo Charcoal,bamboo Wood Fiber,PVC,PET Width: 1.22m Fire Resistance: Yes Glue: PUR Glue Features: Bamboo charcoal wood veneer Made from natural bamboo wood fiber Incorporated with bamboo charcoal for added durability and strength Marble-like appearance with wood grain texture Available in 5/8mm thickness for various applications Fire-resistant for added safety Environmentally friendly and sustainable Easy to install with PUR glue Can be used as a wooden decorative panel for walls, ceilings, furniture, etc.

### **Technical Parameters:**

| Property         | Value                                                                        |
|------------------|------------------------------------------------------------------------------|
| Length           | 2.44/ 2.6/ 2.8/ 3/ 3.2/ 3.4/ 3.6 M Or Customized                             |
| Material         | Bamboo Charcoal,Bamboo Wood Fiber,PVC,PET                                    |
| Glue             | PUR Glue                                                                     |
| Usage            | Office Building, Living Room, Dining Room, Bedroom, School, Supermarket, etc |
| Function         | Moisture Proof, Waterproof                                                   |
| Application      | Furniture, Wall Paneling, Cabinetry                                          |
| Design           | Modern                                                                       |
| Туре             | Interior Decorative Wall Paneling                                            |
| Style            | Modern Luxury                                                                |
| Water Resistance | Yes                                                                          |