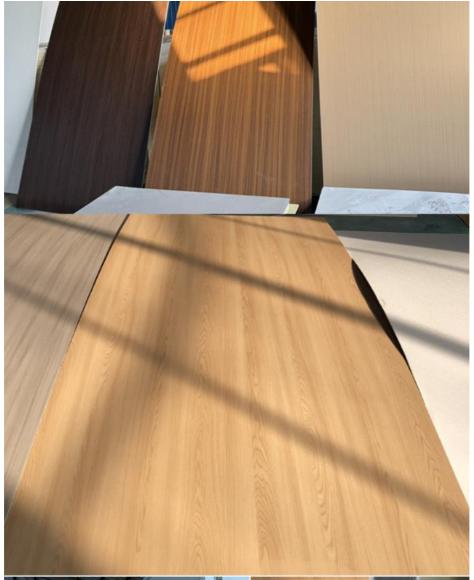

Color Options

Our Bamboo Charcoal Wood Veneer is available in a variety of colors to meet our customers' specific requirements. Customers can choose from our color card or provide us with their desired color for a customized product.

Style: Modern Luxury
Bamboo charcoal wood veneer
Wooden decorative panel

Bamboo charcoal wood veneer sheet

Eco-friendly
Waterproof
Modern luxury