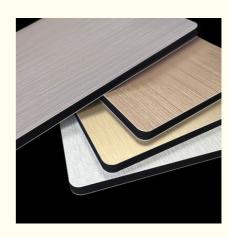

Color Options

Our Bamboo Charcoal Wood Veneer is available in a variety of colors to meet our customers' specific requirements. Customers can choose from our color card or provide us with their desired color for a customized product.

Style: Modern Luxury
Bamboo charcoal wood veneer
Wooden decorative panel

Bamboo charcoal wood veneer sheet

Eco-friendly
Waterproof
Modern luxury