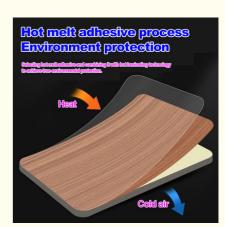

#### Features:

Product Name: Bamboo Charcoal Wood Veneer

Material: Bamboo Charcoal,bamboo Wood Fiber,PVC,PET Length: 2.44/ 2.6/ 2.8/ 3/ 3.2/ 3.4/ 3.6 M Or Customized

Glue: PUR Glue

Feature: Waterproof,eco-friendly