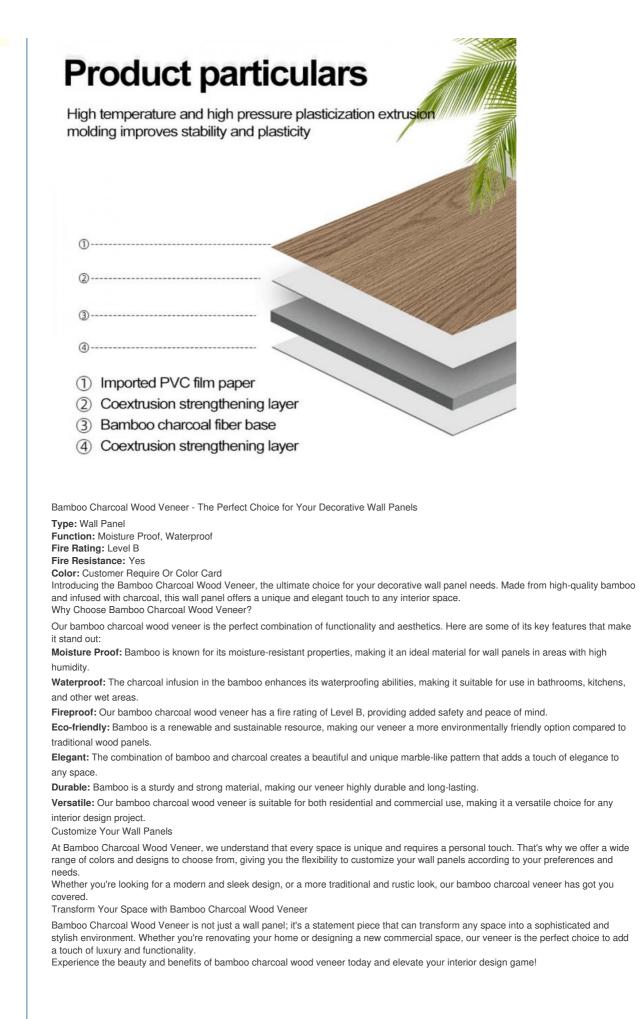

### Product Specification

| • Glue:            | PUR Glue                                                                                                          |
|--------------------|-------------------------------------------------------------------------------------------------------------------|
| • Type:            | Wall Panel                                                                                                        |
| Length:            | 2.44/ 2.6/ 2.8/ 3/ 3.2/ 3.4/ 3.6 M Or<br>Customized                                                               |
| Function:          | Moisture Proof,Waterproof                                                                                         |
| Design:            | Mordern                                                                                                           |
| • Fire Resistance: | Yes                                                                                                               |
| • Feature:         | Waterproof,eco-friendly                                                                                           |
| • Style:           | Modern Luxury                                                                                                     |
| Highlight:         | 3D Customized Printing Marble Sheet,<br>High Glossy Bamboo Charcoal Wood Veneer,<br>5mm Bamboo Charcoal Wallboard |

#### Features:

Product Name: Bamboo Charcoal Wood Veneer Application: Furniture, Wall Paneling, Cabinetry Water Resistance: Yes Feature: Waterproof, Eco-friendly Glue: PUR Glue Fire Rating: Level B Decorative Wall Panels Bamboo Charcoal Bamboo Charcoal Fiber Wall Panel Wooden Decorative Panel

#### **Technical Parameters:**

| Product Attribute | Value                                                                         |
|-------------------|-------------------------------------------------------------------------------|
| Fire Rating       | Level B                                                                       |
| Application       | Furniture, Wall Paneling, Cabinetry                                           |
| Packing           | Pallet+Carton Packaging                                                       |
| Style             | Modern Luxury                                                                 |
| Feature           | Waterproof, eco-friendly                                                      |
| Fire Resistance   | Yes                                                                           |
| Material          | Bamboo Charcoal                                                               |
| Length            | 2.44/ 2.6/ 2.8/ 3/ 3.2/ 3.4/ 3.6 M Or Customized                              |
| Water Resistance  | Yes                                                                           |
| Usage             | Office Building, Living Room, Dining Room, Bedroom, School, Supermarket, etc. |
| Key Words         | Wooden Decorative Panel, Bamboo Charcoal Board, Wooden Decorative Panel       |