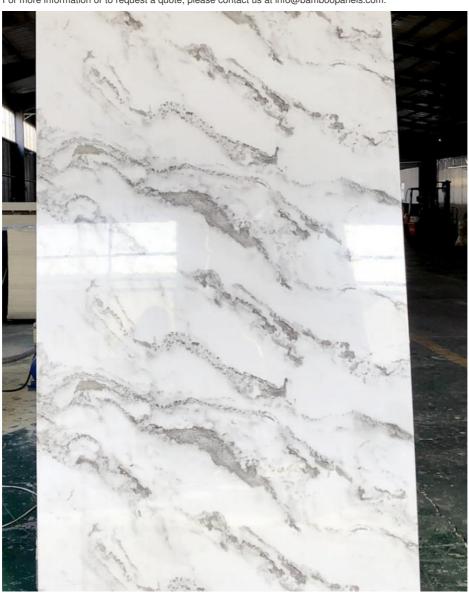

#### **Product Description:**

Bamboo Charcoal Wood Veneer

Water Resistance

Our Bamboo Charcoal Wood Veneer is designed to be highly resistant to water, making it an ideal choice for areas with high humidity or moisture.

Length: 2.44/ 2.6/ 2.8/ 3/ 3.2/ 3.4/ 3.6 M Or Customized

We offer a variety of length options for our bamboo panels, or we can customize the length to fit your specific project needs.

For more information or to request a quote, please contact us at info@bamboopanels.com.