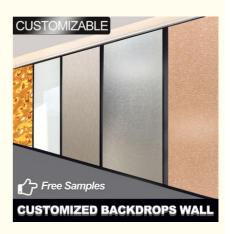

Our product is available in various colors, including customer required options or colors from our color card. This allows for customization and flexibility in design, making it perfect for any project.

#### **Customization:**

ZhuoKang - Customized Bamboo Charcoal Wood Veneer

Brand Name: ZhuoKang

Model Number: Bamboo Charcoal Wood Veneer

Place of Origin: China Type: Wall Panel

Length: 2.44/ 2.6/ 2.8/ 3/ 3.2/ 3.4/ 3.6 M Or Customized

At Bamboo Charcoal Wood Veneer, we understand that each customer may have unique needs and preferences. That's why we offer customization services to tailor our product to your specific requirements.

Whether you need a specific size, shape, or color, our team can work with you to create a personalized solution that meets your expectations. We take pride in our ability to provide high-quality customized products that exceed our customer's expectations. Installation Assistance