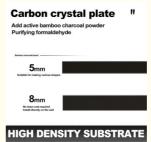

The unique addition of bamboo charcoal not only gives the veneer its distinct dark color but also enhances its fire resistance. Our product has a fire rating of Level B, making it a safe and reliable choice for any project.

Length: 2.44/ 2.6/ 2.8/ 3/ 3.2/ 3.4/ 3.6 M Or Customized

We offer our bamboo charcoal wood veneer in various lengths to suit different needs. We also provide customized lengths to ensure a perfect fit for your project.