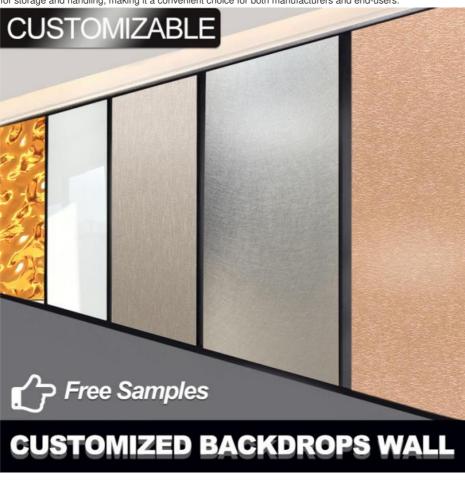

#### **Customization:**

ZhuoKang - Customized Bamboo Charcoal Wood Veneer

Brand Name: ZhuoKang

Model Number: Bamboo Charcoal Wood Veneer

Place of Origin: China Type: Wall Panel

Length: 2.44/ 2.6/ 2.8/ 3/ 3.2/ 3.4/ 3.6 M Or Customized

Function: Moisture Proof, Waterproof Packing: Pallet+Carton Packaging

Glue: PUR Glue Product Description:

ZhuoKang offers customized bamboo charcoal wood veneer, perfect for adding a touch of elegance and natural beauty to any space. Made from high-quality bamboo charcoal fibers, our wall panels are not only visually appealing but also environmentally friendly. Customized Services:

At ZhuoKang, we understand that every project is unique and requires a personalized touch. That's why we offer customized services for our bamboo charcoal wood veneer. Our team of experts will work closely with you to create the perfect solution that meets your specific needs and requirements.