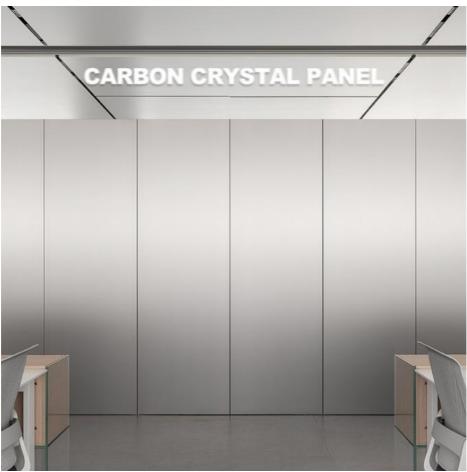

## Speak with quality

A brand new type of board, experiencing the charm of quality

#### Features:

Product Name: Bamboo Charcoal Wood Veneer

Function: Moisture Proof, Waterproof Packing: Pallet+Carton Packaging

Glue: PUR Glue Fire Resistance: Yes

Application: Furniture, Wall Paneling, Cabinetry Decorative wall panels with bamboo charcoal

Wall panel made of bamboo wood

Bamboo charcoal marble panel for wall decoration