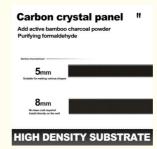

Length Options

The Bamboo Charcoal Wood Veneer comes in various lengths, including 2.44, 2.6, 2.8, 3, 3.2, 3.4, and 3.6 meters. We also offer customized lengths to fit your specific needs and design preferences.

Length: 2.44/ 2.6/ 2.8/ 3/ 3.2/ 3.4/ 3.6 M Or Customized

We offer a range of standard length options for our bamboo charcoal wood veneer, but we can also customize the length to meet the specific requirements of your project. Our team will work closely with you to ensure you get the perfect fit.