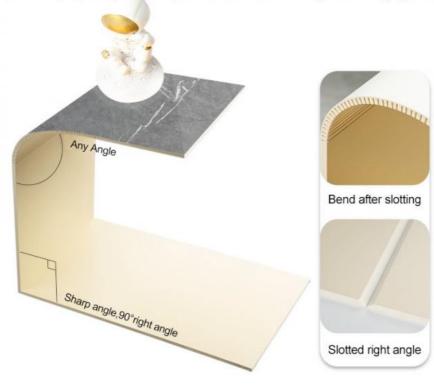

# **Plasticity Good**

Can be cut, bent, or angled according to the actual situation to meet your various styling needs