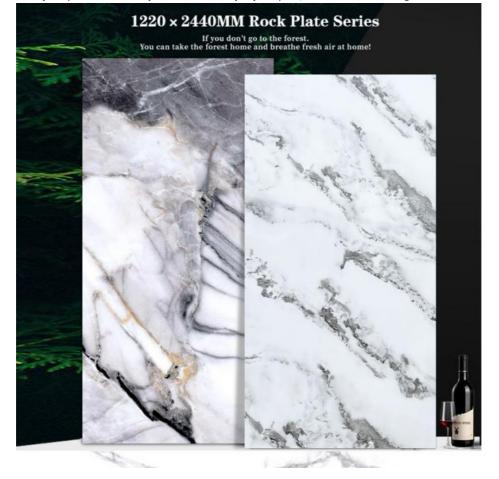

safe choice for any space. It has been tested and proven to have excellent fire resistance, providing peace of mind to users.

Туре

The Bamboo Charcoal Wood Veneer is a wall panel, specifically designed to enhance the beauty and functionality of any space. Its unique bamboo composition sets it apart from traditional wood veneers, making it a sustainable and eco-friendly choice. Key Features

Moisture-proof and waterproof

Modern luxury style

Can be used for furniture, wall paneling, and cabinetry

Level B fire rating

Made from sustainable bamboo

Upgrade your space with the Bamboo Charcoal Wood Veneer - the perfect combination of functionality and style. Its unique and ecofriendly composition will not only enhance the beauty of your space, but also contribute to a greener environment.





#### Features:

Product Name: Bamboo Charcoal Wood Veneer Fire Resistance: Yes Type: Wall Panel Glue: PUR Glue Usage: Office Building, Living Room, Dining Room, Bedroom, School, Supermarket, etc. Fire Rating: Level B Key Features: Bamboo charcoal wood veneer is a highly sustainable and eco-friendly material. Made from natural bamboo fibers, providing a unique and beautiful wood grain pattern. Highly resistant to fire, making it a safe option for any space. Can be used as decorative wall panels, adding a touch of elegance to any room. Easy to install and maintain, saving time and money in the long run. Suitable for various settings such as office buildings, living rooms, dining rooms, bedrooms, schools, and supermarkets. Uses PUR glue, ensuring a strong and durable bond. Has a fire rati