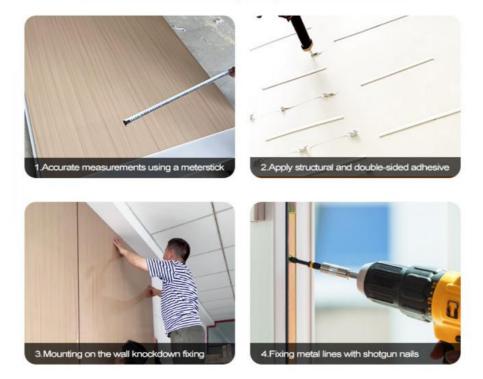

# **Convenient installation**

Shorten the construction period, save time and labor.

#### Support and Services:

Bamboo Charcoal Wood Veneer Technical Support and Services

**Technical Support** 

Our team of experienced technicians is dedicated to providing top-notch technical support for Bamboo Charcoal Wood Veneer. We offer comprehensive assistance to ensure smooth installation and usage of our product. Installation Support

We provide step-by-step guidance for the installation process of Bamboo Charcoal Wood Veneer. Our technicians are available to answer any questions and troubleshoot any issues that may arise during the installation. Usage Support