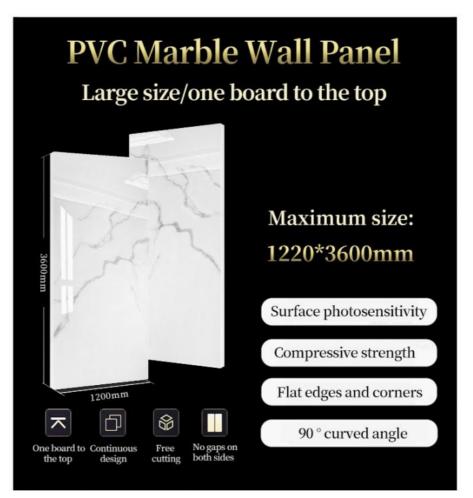

# **Product Introduction**

Super large single board with infinite patterns Overall feel seamless

The fragrant other shore has continuous mountains and fragrant riverbanks, which are the life attitude you yearn for and the harbor you can trust

### 04 Support customization

Size  $1.22 \times 2.44$  meters, customizable height, Height Infinite extension

Complete range of colors and styles, There is always one that meets your needs

Moisture-proof 03 Waterproof, moisture-proof, and mothproof, with high durability