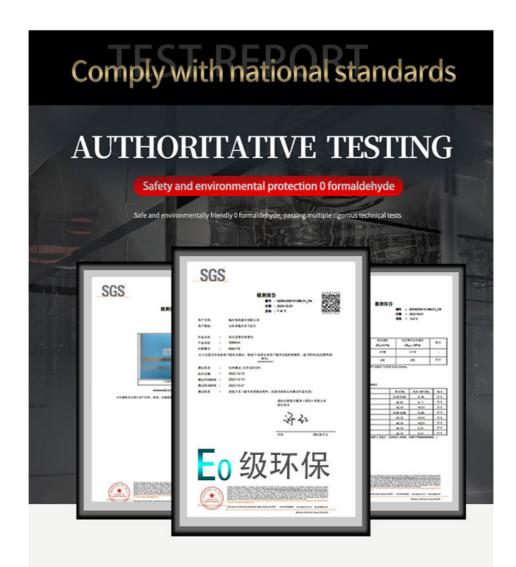

#### Hot Sale High Quality Marble Wall Panels Interior Decoration New Favorite Marble Bamboo Charcoal Wood Veneer

With a surface that closely resembles natural marble, Marble Bamboo Charcoal Fibre Wall Panels have captured the hearts of interior designers, architects and environmentally conscious users around the world with their exceptional durability and ease of installation. At the heart of Marble Bamboo Charcoal Fibre Wall Panels is a sophisticated combination of charcoal flour and polyvinyl chloride, carefully woven together to form an extremely strong and versatile material. Using a high-pressure process, the bamboo and wood fibers are compressed and bonded together with a non-toxic and environmentally friendly resin. This process ensures that the wall panels are hard and moisture resistant. Marble bamboo charcoal veneer, its appearance and texture texture and marble is exactly the same, is able to bear waterproof moisture scratch-resistant wrinkles easy to bend the edge of the decorative veneer, veneer production process is the use of PUR hot melt adhesive. PUR hot melt adhesive does not emit voc, benzene, formaldehyde and other hazardous substances, green and environmental protection; hot melt adhesive will react with the moisture in the air, the extension of the chain, the generation of polymers with high cohesion, adhesion Strong properties, later will not appear peeling, warping, blistering and other phenomena.