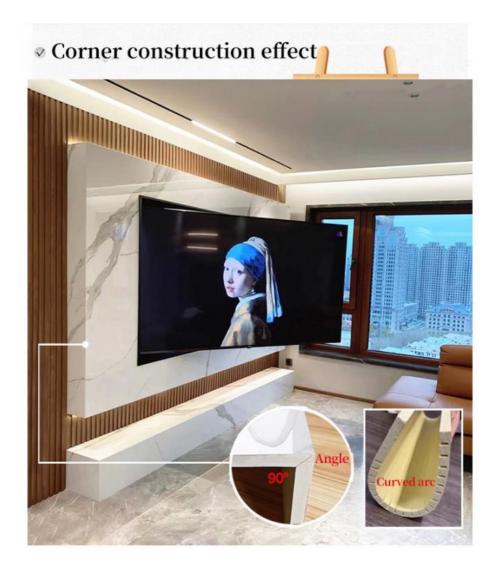

#### Convenient installation

#### Advantages

Easy Installation, Environmental Protection, Flexible, Bendable, High Density, foldable. Fireproof +waterproof+Moisture-proof+anti-scratch+Sound-Absorbing, Mould-Proof. Lightweight. Clear textures, Variety of colours, etc.