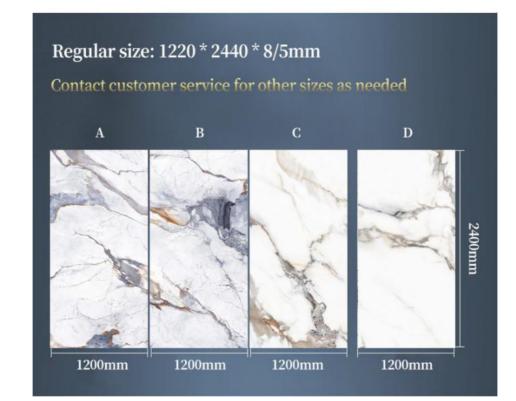

### 04 Support customization

Size  $1.22 \times 2.44$  meters, customizable height, Height Infinite extension

Complete range of colors and styles, There is always one that meets your needs

Moisture-proof 03 Waterproof, moisture-proof, and mothproof, with high durability

#### Specification

| Item               | Value                          |
|--------------------|--------------------------------|
| Material           | Bamboo Charcoal Wall Wanel     |
| Size               | 1220*2440/2600/2800/3000*5/8mm |
| Length             | Customer's Demand              |
| After-sale Service | Online technical support       |