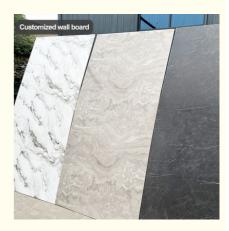

Wall Board Factory

#### Hot Sale High Quality Marble Wall Panels Interior Decoration New Favorite Marble Bamboo Charcoal Wood Veneer

With a surface that closely resembles natural marble, Marble Bamboo Charcoal Fibre Wall Panels have captured the hearts of interior designers, architects and environmentally conscious users around the world with their exceptional durability and ease of installation. At the heart of Marble Bamboo Charcoal Fibre Wall Panels is a sophisticated combination of charcoal flour and polyvinyl chloride, carefully woven together to form an extremely strong and versatile material. Using a high-pressure process, the bamboo and wood fibers are compressed and bonded together with a non-toxic and environmentally friendly resin. This process ensures that the wall panels are hard and moisture resistant. Marble bamboo charcoal veneer, its appearance and texture texture and marble is exactly the same, is able to bear waterproof moisture scratch-resistant wrinkles easy to bend the edge of the decorative veneer, veneer production process is the use of PUR hot melt adhesive. PUR hot melt adhesive does not emit voc, benzene, formaldehyde and other hazardous substances, green and environmental protection; hot melt adhesive will react with the moisture in the air, the extension of the chain, the generation of polymers with high cohesion, adhesion Strong properties, later will not appear peeling, warping, blistering and other phenomena.