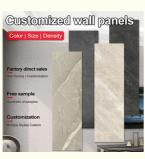

#### More Images

### 04 Support customization

Size  $1.22 \times 2.44$  meters, customizable height, Height Infinite extension

Complete range of colors and styles, There is always one that meets your needs

Moisture-proof 03 Waterproof, moisture-proof, and mothproof, with high durability