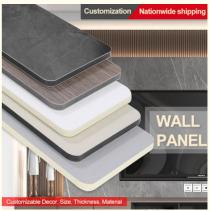

#### Product Specification

- Material:
- Color:
- Style:
- Thickness:
- Product Name:
- Function:
- Packing:
- Highlight:

| Bamboo Charcoal,    | Bamboo Wood,PET |
|---------------------|-----------------|
| Customer Require    |                 |
| Modern Luxury       |                 |
| 5mm/8mm             |                 |
| Interior Decoration | Wall Panel      |

#### Specification

| Item               | Value                          |
|--------------------|--------------------------------|
| Material           | Bamboo Charcoal Wall Wanel     |
| Size               | 1220*2440/2600/2800/3000*5/8mm |
| Length             | Customer's Demand              |
| After-sale Service | Online technical support       |

#### Advantages

Easy Installation, Environmental Protection, Flexible, Bendable, High Density, foldable. Fireproof +waterproof+Moisture-proof+anti-scratch+Sound-Absorbing, Mould-Proof. Lightweight. Clear textures, Variety of colours, etc.