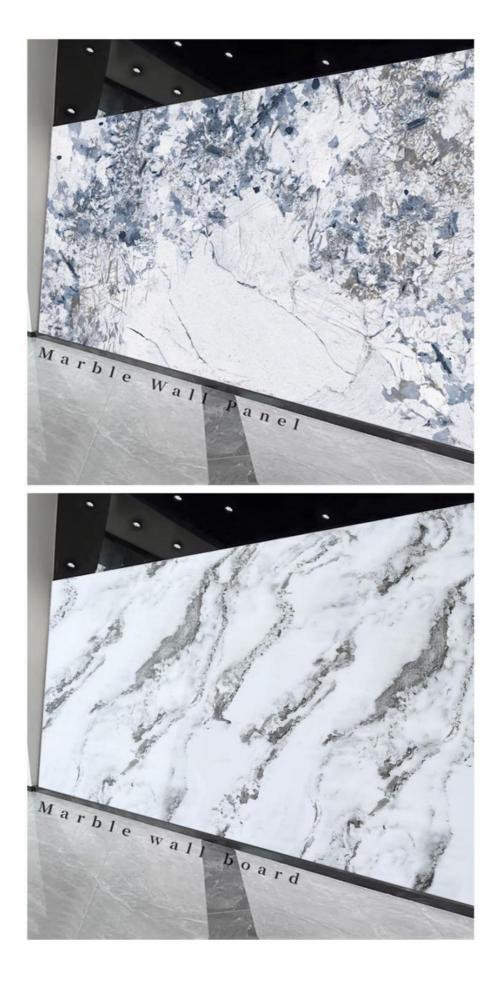

#### More Images

#### Hot Sale High Quality Marble Wall Panels Interior Decoration New Favorite Marble Bamboo Charcoal Wood Veneer

With a surface that closely resembles natural marble, Marble Bamboo Charcoal Fibre Wall Panels have captured the hearts of interior designers, architects and environmentally conscious users around the world with their exceptional durability and ease of installation. At the heart of Marble Bamboo Charcoal Fibre Wall Panels is a sophisticated combination of charcoal flour and polyvinyl chloride, carefully woven together to form an extremely strong and versatile material. Using a high-pressure process, the bamboo and wood fibers are compressed and bonded together with a non-toxic and environmentally friendly resin. This process ensures that the wall panels are hard and moisture resistant. Marble bamboo charcoal veneer, its appearance and texture texture and marble is exactly the same, is able to bear waterproof moisture scratch-resistant wrinkles easy to bend the edge of the decorative veneer, veneer production process is the use of PUR hot melt adhesive. PUR hot melt adhesive does not emit voc, benzene, formaldehyde and other hazardous substances, green and environmental protection; hot melt adhesive will react with the moisture in the air, the extension of the chain, the generation of polymers with high cohesion, adhesion Strong properties, later will not appear peeling, warping, blistering and other phenomena.