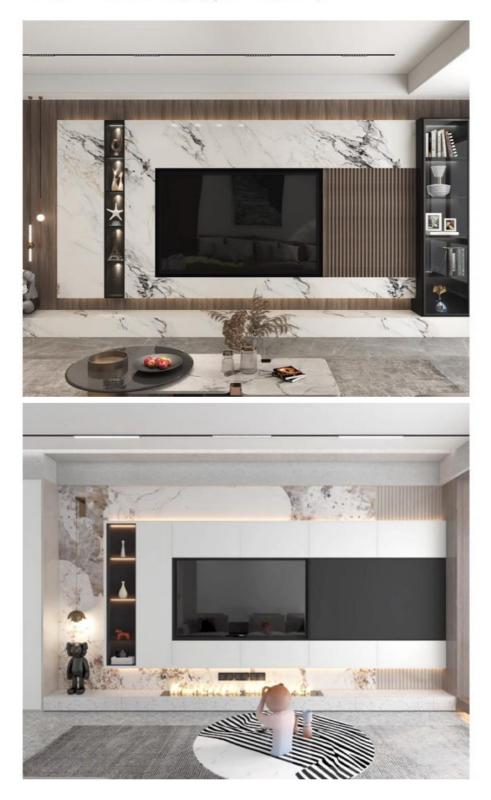

#### Hot Sale High Quality Marble Wall Panels Interior Decoration New Favorite Marble Bamboo Charcoal Wood Veneer

With a surface that closely resembles natural marble, Marble Bamboo Charcoal Fibre Wall Panels have captured the hearts of interior designers, architects and environmentally conscious users around the world with their exceptional durability and ease of installation. At the heart of Marble Bamboo Charcoal Fibre Wall Panels is a sophisticated combination of charcoal flour and polyvinyl chloride, carefully woven together to form an extremely strong and versatile material. Using a high-pressure process, the bamboo and wood fibers are compressed and bonded together with a non-toxic and environmentally friendly resin. This process ensures that the wall panels are hard and moisture resistant. Marble bamboo charcoal veneer, its appearance and texture texture and marble is exactly the same, is able to bear waterproof moisture scratch-resistant wrinkles easy to bend the edge of the decorative veneer, veneer production process is the use of PUR hot melt adhesive. PUR hot melt adhesive does not emit voc, benzene, formaldehyde and other hazardous substances, green and environmental protection; hot melt adhesive will react with the moisture in the air, the extension of the chain, the generation of polymers with high cohesion, adhesion Strong properties, later will not appear peeling, warping, blistering and other phenomena.

#### Applications

Hotel/Villa/Apartment/Office Building/Bathroom/Dining/Living Room/Shopping Mall,etc.

# **Application Scenario**

Suitable for conference rooms, ktv, sports venues, schools, etc

.

It's almost 2024, still using slate?

**Understand 3D printing PET background wall** 

All the styles you want are supported for customization with pictures