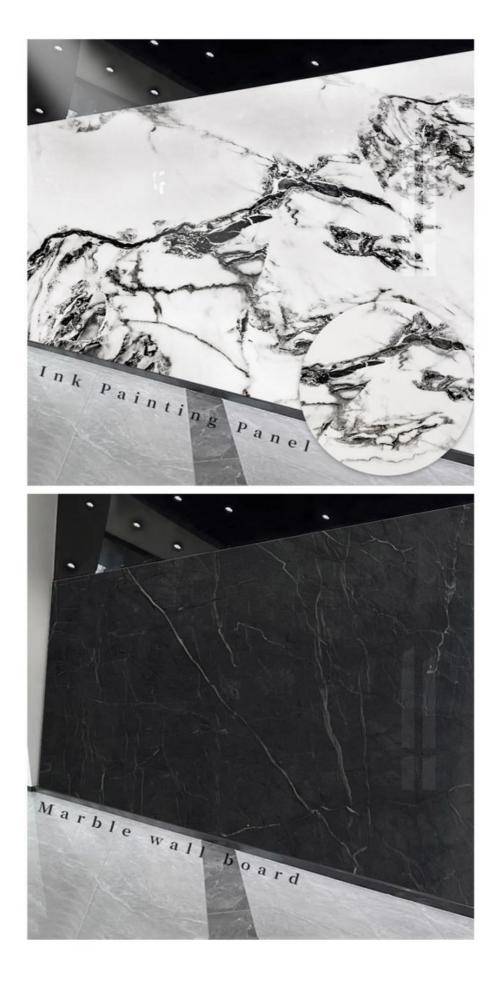

#### More Images

#### Hot Sale High Quality Marble Wall Panels Interior Decoration New Favorite Marble Bamboo Charcoal Wood Veneer

With a surface that closely resembles natural marble, Marble Bamboo Charcoal Fibre Wall Panels have captured the hearts of interior designers, architects and environmentally conscious users around the world with their exceptional durability and ease of installation. At the heart of Marble Bamboo Charcoal Fibre Wall Panels is a sophisticated combination of charcoal flour and polyvinyl chloride, carefully woven together to form an extremely strong and versatile material. Using a high-pressure process, the bamboo and wood fibers are compressed and bonded together with a non-toxic and environmentally friendly resin. This process ensures that the wall panels are hard and moisture resistant. Marble bamboo charcoal veneer, its appearance and texture texture and marble is exactly the same, is able to bear waterproof moisture scratch-resistant wrinkles easy to bend the edge of the decorative veneer, veneer production process is the use of PUR hot melt adhesive. PUR hot melt adhesive does not emit voc, benzene, formaldehyde and other hazardous substances, green and environmental protection; hot melt adhesive will react with the moisture in the air, the extension of the chain, the generation of polymers with high cohesion, adhesion Strong properties, later will not appear peeling, warping, blistering and other phenomena.