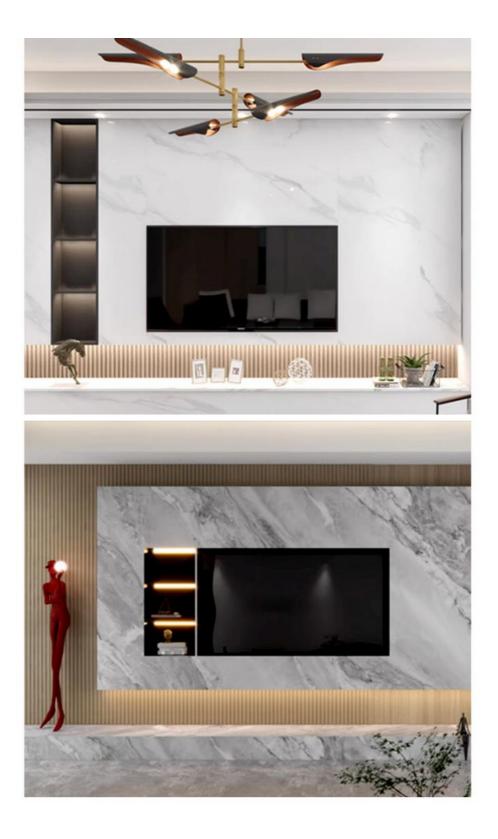

#### More Images

**Convenient installation** 

Our Product Introduction

### Waterproof And Easy To Install Marble Wood Veneer Panels Interior Decorative Wall Panels New Products Marble Wall Panels

Bamboo charcoal wood marble wall panels, the appearance of the texture texture and marble exactly the same, is able to waterproof moisture wear-resistant scratch-resistant easy to bend the edge of the decorative wood veneer panels. Bamboo charcoal wood marble wall panels belong to the natural bamboo charcoal environmentally friendly panels, can do "no odour", completely eliminating the traditional decoration of non-environmental, formaldehyde-containing drawbacks, bamboo charcoal wall panels due to the addition of bamboo charcoal components and thus has the characteristics of bamboo charcoal environmental protection.

Bamboo charcoal marble wall panels can be applied to many places such as offices, bedrooms, schools and hotels. It has a smooth surface and can be customised in colours according to customers' requirements. It is waterproof, moisture-proof and fire-resistant, which makes it waterproof and fire-resistant, making it ideal for indoor and outdoor use. In addition, it is easy to install. This bamboo charcoal wall panel is the best choice for people looking for a waterproof and fireproof wall panel as it provides effective protection from water damage and fire damage. You can also enjoy its easy installation as it can be mounted on a blank space on the wall without the need for additional tools or accessories.