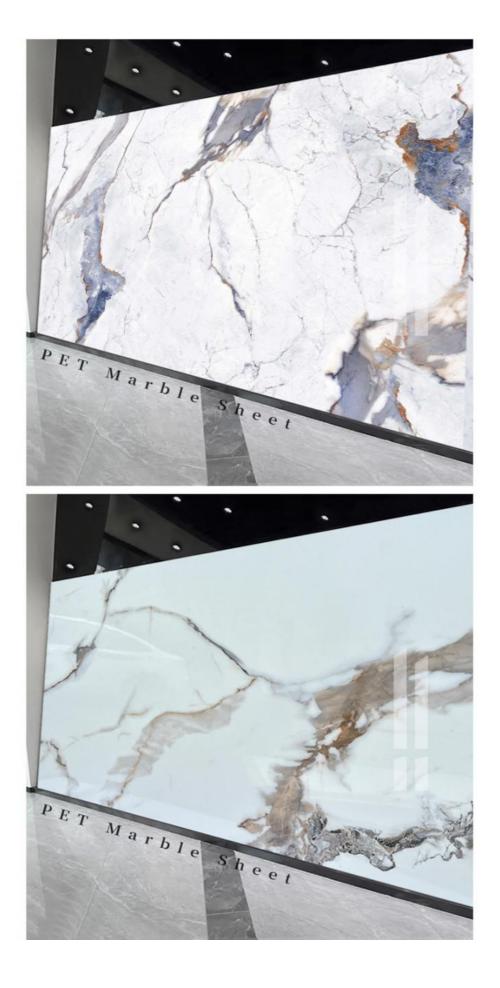

### Waterproof And Easy To Install Marble Wood Veneer Panels Interior Decorative Wall Panels New Products Marble Wall Panels

Bamboo charcoal wood marble wall panels, the appearance of the texture texture and marble exactly the same, is able to waterproof moisture wear-resistant scratch-resistant easy to bend the edge of the decorative wood veneer panels. Bamboo charcoal wood marble wall panels belong to the natural bamboo charcoal environmentally friendly panels, can do "no odour", completely eliminating the traditional decoration of non-environmental, formaldehyde-containing drawbacks, bamboo charcoal wall panels due to the addition of bamboo charcoal components and thus has the characteristics of bamboo charcoal environmental protection.

Bamboo charcoal marble wall panels can be applied to many places such as offices, bedrooms, schools and hotels. It has a smooth surface and can be customised in colours according to customers' requirements. It is waterproof, moisture-proof and fire-resistant, which makes it waterproof and fire-resistant, making it ideal for indoor and outdoor use. In addition, it is easy to install. This bamboo charcoal wall panel is the best choice for people looking for a waterproof and fireproof wall panel as it provides effective protection from water damage and fire damage. You can also enjoy its easy installation as it can be mounted on a blank space on the wall without the need for additional tools or accessories.