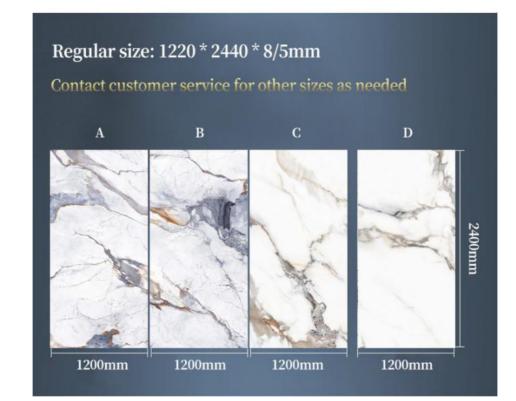

#### Specification

| Item               | Value                          |
|--------------------|--------------------------------|
| Material           | Bamboo Charcoal Wall Wanel     |
| Size               | 1220*2440/2600/2800/3000*5/8mm |
| Length             | Customer's Demand              |
| After-sale Service | Online technical support       |

### 04 Support customization

Size  $1.22 \times 2.44$  meters, customizable height, Height Infinite extension

Complete range of colors and styles, There is always one that meets your needs

Moisture-proof 03 Waterproof, moisture-proof, and mothproof, with high durability