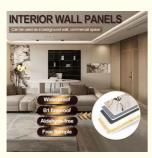

#### **Advantages**

Easy Installation, Environmental Protection, Flexible, Bendable, High Density, foldable. Fireproof +waterproof+Moisture-proof+anti-scratch+Sound-Absorbing, Mould-Proof.Lightweight. Clear textures, Variety of colours, etc.

#### Applications

Hotel/Villa/Apartment/Office Building/Bathroom/Dining/Living Room/Shopping Mall,etc.