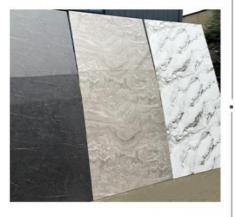

### 04 Support customization

Size  $1.22 \times 2.44$  meters, customizable height, Height Infinite extension

Complete range of colors and styles, There is always one that meets your needs

Moisture-proof 03 Waterproof, moisture-proof, and mothproof, with high durability