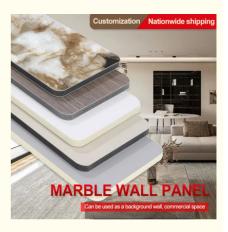

### Waterproof And Easy To Install Marble Wood Veneer Panels Interior Decorative Wall Panels New Products Marble Wall Panels

Bamboo charcoal wood marble wall panels, the appearance of the texture texture and marble exactly the same, is able to waterproof moisture wear-resistant scratch-resistant easy to bend the edge of the decorative wood veneer panels. Bamboo charcoal wood marble wall panels belong to the natural bamboo charcoal environmentally friendly panels, can do "no odour", completely eliminating the traditional decoration of non-environmental, formaldehyde-containing drawbacks, bamboo charcoal wall panels due to the addition of bamboo charcoal components and thus has the characteristics of bamboo charcoal environmental protection.

Bamboo charcoal marble wall panels can be applied to many places such as offices, bedrooms, schools and hotels. It has a smooth surface and can be customised in colours according to customers' requirements. It is waterproof, moisture-proof and fire-resistant, which makes it waterproof and fire-resistant, making it ideal for indoor and outdoor use. In addition, it is easy to install. This bamboo charcoal wall panel is the best choice for people looking for a waterproof and fireproof wall panel as it provides effective protection from water damage and fire damage. You can also enjoy its easy installation as it can be mounted on a blank space on the wall without the need for additional tools or accessories.