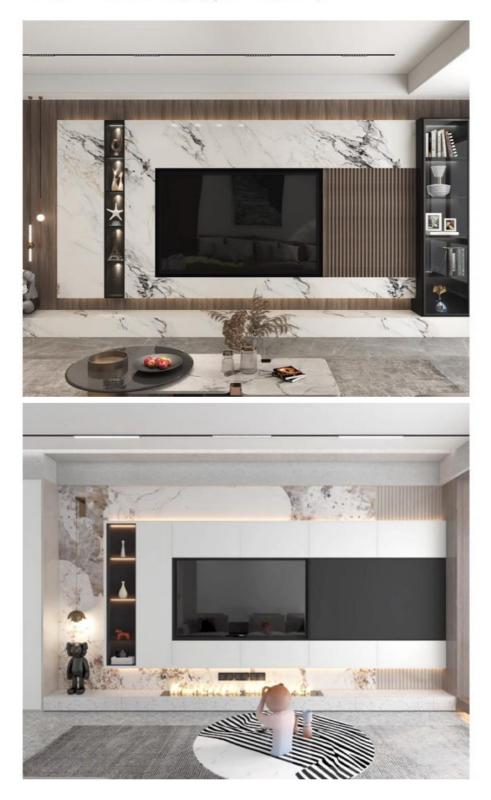

#### More Images

**Convenient installation** 

Our Product Introduction

### Waterproof And Easy To Install Marble Wood Veneer Panels Interior Decorative Wall Panels New Products Marble Wall Panels

Bamboo charcoal wood marble wall panels, the appearance of the texture texture and marble exactly the same, is able to waterproof moisture wear-resistant scratch-resistant easy to bend the edge of the decorative wood veneer panels. Bamboo charcoal wood marble wall panels belong to the natural bamboo charcoal environmentally friendly panels, can do "no odour", completely eliminating the traditional decoration of non-environmental, formaldehyde-containing drawbacks, bamboo charcoal wall panels due to the addition of bamboo charcoal components and thus has the characteristics of bamboo charcoal environmental protection.

Bamboo charcoal marble wall panels can be applied to many places such as offices, bedrooms, schools and hotels. It has a smooth surface and can be customised in colours according to customers' requirements. It is waterproof, moisture-proof and fire-resistant, which makes it waterproof and fire-resistant, making it ideal for indoor and outdoor use. In addition, it is easy to install. This bamboo charcoal wall panel is the best choice for people looking for a waterproof and fireproof wall panel as it provides effective protection from water damage and fire damage. You can also enjoy its easy installation as it can be mounted on a blank space on the wall without the need for additional tools or accessories.