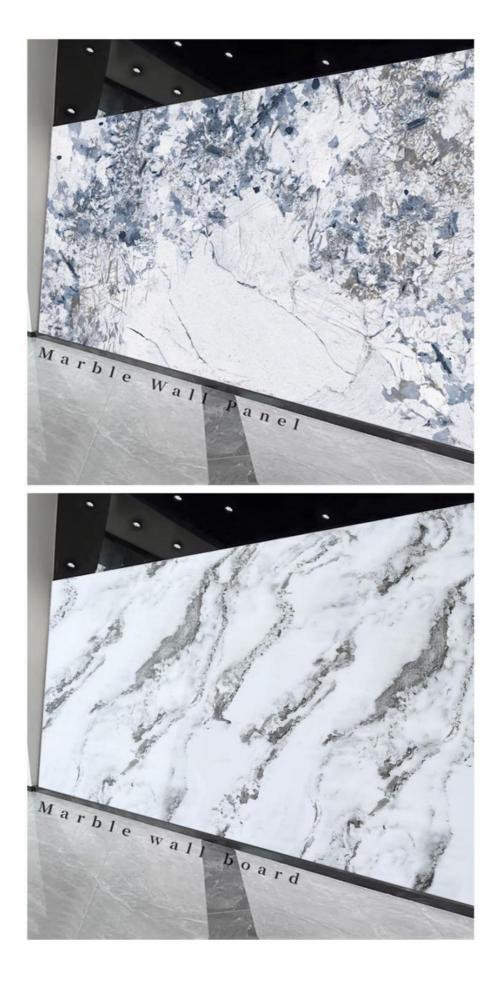

### Waterproof And Easy To Install Marble Wood Veneer Panels Interior Decorative Wall Panels New Products Marble Wall Panels

Bamboo charcoal wood marble wall panels, the appearance of the texture texture and marble exactly the same, is able to waterproof moisture wear-resistant scratch-resistant easy to bend the edge of the decorative wood veneer panels. Bamboo charcoal wood marble wall panels belong to the natural bamboo charcoal environmentally friendly panels, can do "no odour", completely eliminating the traditional decoration of non-environmental, formaldehyde-containing drawbacks, bamboo charcoal wall panels due to the addition of bamboo charcoal components and thus has the characteristics of bamboo charcoal environmental protection.

## PVC Marble Wall Panel More convenient installation