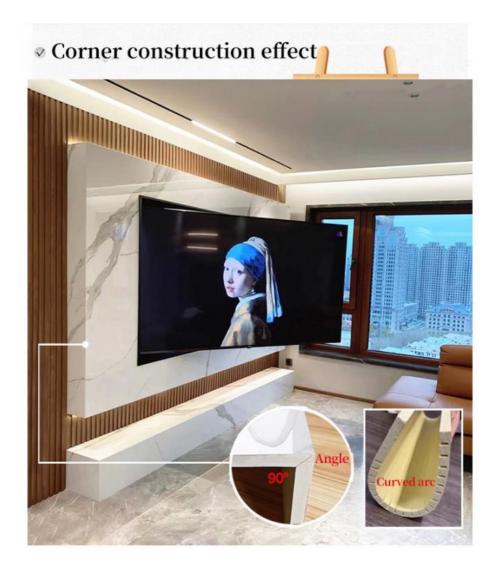

#### **Advantages**

Easy Installation, Environmental Protection, Flexible, Bendable, High Density, foldable. Fireproof +waterproof+Moisture-proof+anti-scratch+Sound-Absorbing, Mould-Proof.Lightweight. Clear textures, Variety of colours, etc.