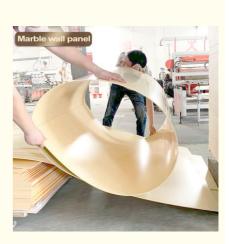

#### More Images

**Convenient installation** 

Our Product Introduction

### Waterproof And Easy To Install Marble Wood Veneer Panels Interior Decorative Wall Panels New Products Marble Wall Panels

Bamboo charcoal wood marble wall panels, the appearance of the texture texture and marble exactly the same, is able to waterproof moisture wear-resistant scratch-resistant easy to bend the edge of the decorative wood veneer panels. Bamboo charcoal wood marble wall panels belong to the natural bamboo charcoal environmentally friendly panels, can do "no odour", completely eliminating the traditional decoration of non-environmental, formaldehyde-containing drawbacks, bamboo charcoal wall panels due to the addition of bamboo charcoal components and thus has the characteristics of bamboo charcoal environmental protection.