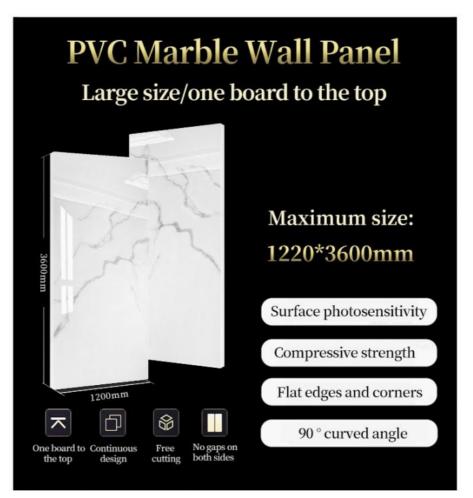

### 04 Support customization

Size  $1.22 \times 2.44$  meters, customizable height, Height Infinite extension

Complete range of colors and styles, There is always one that meets your needs

Moisture-proof 03 Waterproof, moisture-proof, and mothproof, with high durability

## PVC Marble Wall Panel More convenient installation