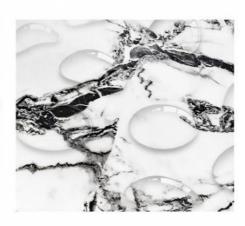

### Waterproof And Easy To Install Marble Wood Veneer Panels Interior Decorative Wall Panels New Products Marble Wall Panels

Bamboo charcoal wood marble wall panels, the appearance of the texture texture and marble exactly the same, is able to waterproof moisture wear-resistant scratch-resistant easy to bend the edge of the decorative wood veneer panels. Bamboo charcoal wood marble wall panels belong to the natural bamboo charcoal environmentally friendly panels, can do "no odour", completely eliminating the traditional decoration of non-environmental, formaldehyde-containing drawbacks, bamboo charcoal wall panels due to the addition of bamboo charcoal components and thus has the characteristics of bamboo charcoal environmental protection.

Bamboo charcoal marble wall panels can be applied to many places such as offices, bedrooms, schools and hotels. It has a smooth surface and can be customised in colours according to customers' requirements. It is waterproof, moisture-proof and fire-resistant, which makes it waterproof and fire-resistant, making it ideal for indoor and outdoor use. In addition, it is easy to install. This bamboo charcoal wall panel is the best choice for people looking for a waterproof and fireproof wall panel as it provides effective protection from water damage and fire damage. You can also enjoy its easy installation as it can be mounted on a blank space on the wall without the need for additional tools or accessories.