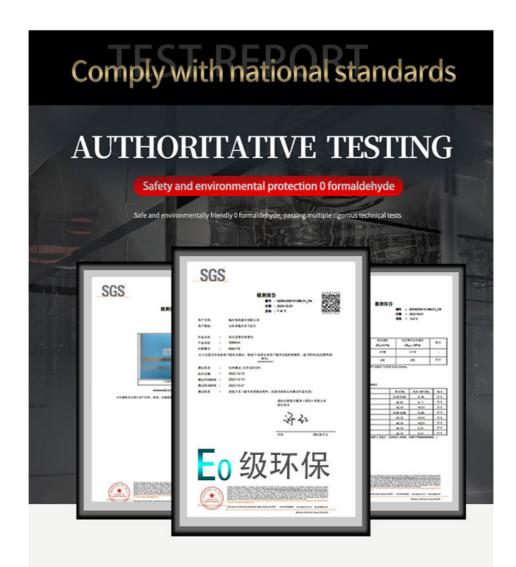

### Waterproof And Easy To Install Marble Wood Veneer Panels Interior Decorative Wall Panels New Products Marble Wall Panels

Bamboo charcoal wood marble wall panels, the appearance of the texture texture and marble exactly the same, is able to waterproof moisture wear-resistant scratch-resistant easy to bend the edge of the decorative wood veneer panels. Bamboo charcoal wood marble wall panels belong to the natural bamboo charcoal environmentally friendly panels, can do "no odour", completely eliminating the traditional decoration of non-environmental, formaldehyde-containing drawbacks, bamboo charcoal wall panels due to the addition of bamboo charcoal components and thus has the characteristics of bamboo charcoal environmental protection.

#### **Advantages**

Easy Installation, Environmental Protection, Flexible, Bendable, High Density, foldable. Fireproof +waterproof+Moisture-proof+anti-scratch+Sound-Absorbing, Mould-Proof.Lightweight. Clear textures, Variety of colours, etc.