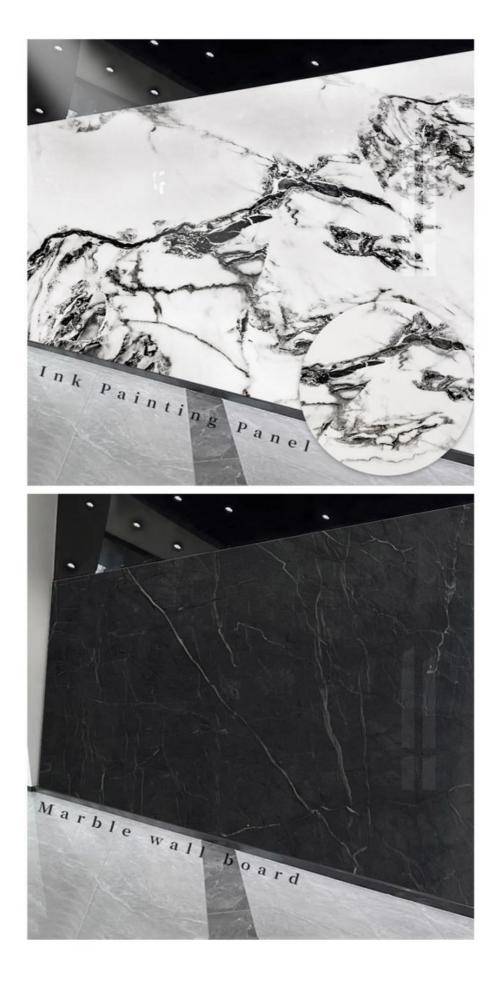

### Waterproof And Easy To Install Marble Wood Veneer Panels Interior Decorative Wall Panels New Products Marble Wall Panels

Bamboo charcoal wood marble wall panels, the appearance of the texture texture and marble exactly the same, is able to waterproof moisture wear-resistant scratch-resistant easy to bend the edge of the decorative wood veneer panels. Bamboo charcoal wood marble wall panels belong to the natural bamboo charcoal environmentally friendly panels, can do "no odour", completely eliminating the traditional decoration of non-environmental, formaldehyde-containing drawbacks, bamboo charcoal wall panels due to the addition of bamboo charcoal components and thus has the characteristics of bamboo charcoal environmental protection.

## PVC Marble Wall Panel More convenient installation