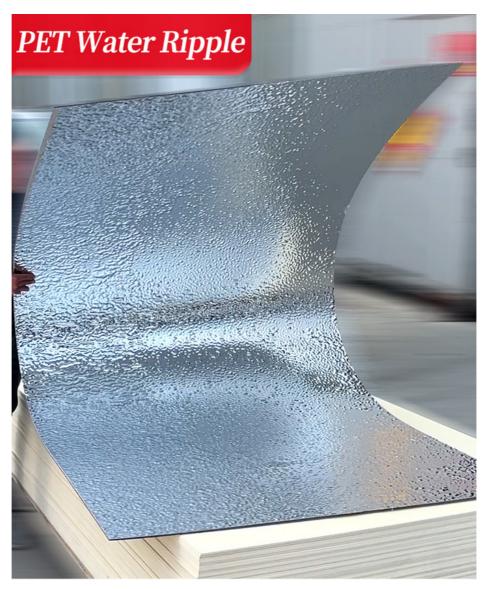

• Type: PET Water Ripple Wall Panel

• Highlight: Water Ripple Bamboo Fiber Wallboard,

Bamboo Charcoal Fiber Water Ripple Panel, Bamboo Charcoal Fiber 3D Wall Panels

#### PET Water Ripple Bamboo Charcoal Fiber 3D Wall Panel PVC Wood Veneer Foam Board

Lightweight and luxurious, the Water ripple Wood Veneer Wall Panel features an attractive watery design that enhances interior aesthetics while being fire, water and moisture resistant, creating a safe and luxurious environment. Wood veneer wall panels feature a subtle water ripple design that adds visual depth and appeal to the wall. The unique texture creates a captivating effect and enhances the beauty of the space. The combination of elegance and sophistication brings a sense of modern refinement to the living space. The wall panels are fire and heat resistant. They provide excellent fire protection for a high level of peace of mind. Practically designed wall panels are also water and moisture resistant. They are effectively waterproof to ensure longevity and prevent moisture-related problems. Buying our wall panels directly from the factory saves money and improves quality. Experience the convenience and affordability of factory direct sales. Designed to be easy to install, saving installation time and effort, and with a low-maintenance surface that ensures worry-free cleaning, the wall panels add elegance and practicality to interior design, creating a unique style ambience that enhances the appeal of a space. The product combines beauty, flexibility and the glamour of a waterfall design to enhance interiors.