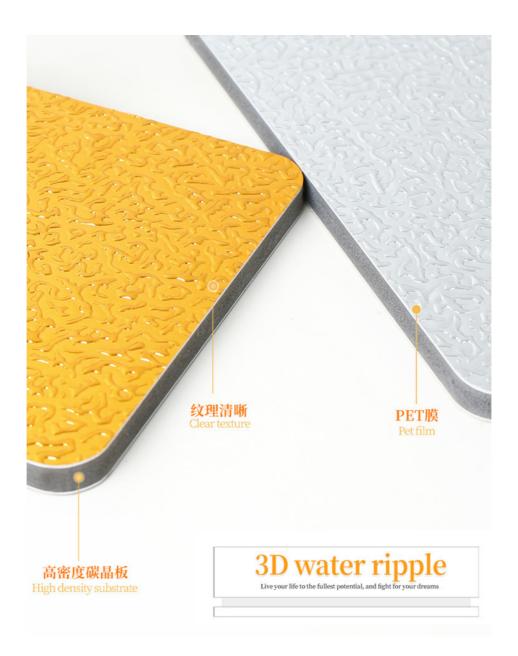

#### **Product Specification**

Material: Bamboo Charcoal Fiber, bamboo Wood Feature: Waterproof And Fireproof Moisture-proof

· Color: **Customer Require** 

Size: **Customized Sizes Support** 

Style: Modern Luxury 5mm/8mm . Thickness: Wall Panel • Product Name: Certificate: ISO9001

#### Advantages

Easy Installation, Environmental Protection, Flexible, Bendable, High Density, foldable. Fireproof + waterproof + Moisture-proof+anti-scratch + Sound-Absorbing, Mould-Proof. Lightweight. Clear textures, Variety of colours, etc.