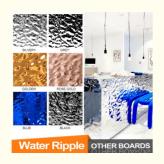

• Type: PET Water Ripple Wall Panel

• Highlight: Water Ripple Bamboo Fiber Wallboard,

Bamboo Charcoal Fiber Water Ripple Panel, Bamboo Charcoal Fiber 3D Wall Panels

#### PET Water Ripple Bamboo Charcoal Fiber 3D Wall Panel PVC Wood Veneer Foam Board

Lightweight and luxurious, the Water ripple Wood Veneer Wall Panel features an attractive watery design that enhances interior aesthetics while being fire, water and moisture resistant, creating a safe and luxurious environment. Wood veneer wall panels feature a subtle water ripple design that adds visual depth and appeal to the wall. The unique texture creates a captivating effect and enhances the beauty of the space. The combination of elegance and sophistication brings a sense of modern refinement to the living space. The wall panels are fire and heat resistant. They provide excellent fire protection for a high level of peace of mind. Practically designed wall panels are also water and moisture resistant. They are effectively waterproof to ensure longevity and prevent moisture-related problems. Buying our wall panels directly from the factory saves money and improves quality. Experience the convenience and affordability of factory direct sales. Designed to be easy to install, saving installation time and effort, and with a low-maintenance surface that ensures worry-free cleaning, the wall panels add elegance and practicality to interior design, creating a unique style ambience that enhances the appeal of a space. The product combines beauty, flexibility and the glamour of a waterfall design to enhance interiors.