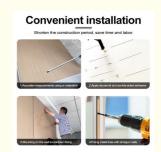

#### Advantages

Easy Installation, Environmental Protection, Flexible, Bendable, High Density, foldable. Fireproof + waterproof + Moisture-proof+anti-scratch + Sound-Absorbing, Mould-Proof. Lightweight. Clear textures, Variety of colours, etc.