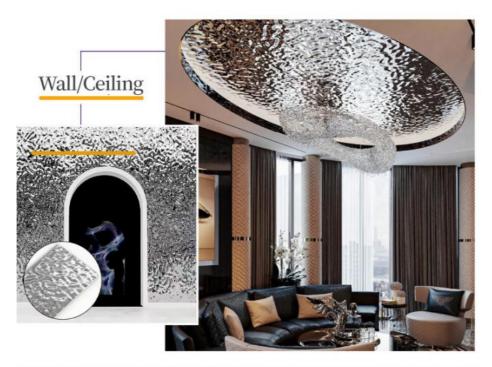

## Characteristic

Waterproof **防水防**潮

Freproof **防火阻燃** 

Good load-bearing capacity 承重力强

Compression resistance

减震抗压

Can be used for exhibition halls, suspended ceilings, kitchens, restaurants, styling

'Take life off the beaten trackTake life off the beaten trackTake life off the beaten track'