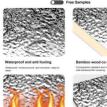

#### PET Water Ripple Bamboo Charcoal Fiber 3D Wall Panel PVC Wood Veneer Foam Board

Lightweight and luxurious, the Water ripple Wood Veneer Wall Panel features an attractive watery design that enhances interior aesthetics while being fire, water and moisture resistant, creating a safe and luxurious environment. Wood veneer wall panels feature a subtle water ripple design that adds visual depth and appeal to the wall. The unique texture creates a captivating effect and enhances the beauty of the space. The combination of elegance and sophistication brings a sense of modern refinement to the living space. The wall panels are fire and heat resistant. They provide excellent fire protection for a high level of peace of mind. Practically designed wall panels are also water and moisture resistant. They are effectively waterproof to ensure longevity and prevent moisture-related problems. Buying our wall panels directly from the factory saves money and improves quality. Experience the convenience and affordability of factory direct sales. Designed to be easy to install, saving installation time and effort, and with a low-maintenance surface that ensures worry-free cleaning, the wall panels add elegance and practicality to interior design, creating a unique style ambience that enhances the appeal of a space. The product combines beauty, flexibility and the glamour of a waterfall design to enhance interiors.

#### Advantages

Easy Installation, Environmental Protection, Flexible, Bendable, High Density, foldable. Fireproof + waterproof + Moisture-proof+anti-scratch + Sound-Absorbing, Mould-Proof. Lightweight. Clear textures, Variety of colours, etc.