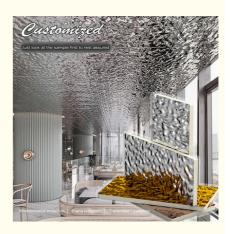

#### PET Water Ripple Bamboo Charcoal Fiber 3D Wall Panel PVC Wood Veneer Foam Board

Lightweight and luxurious, the Water ripple Wood Veneer Wall Panel features an attractive watery design that enhances interior aesthetics while being fire, water and moisture resistant, creating a safe and luxurious environment. Wood veneer wall panels feature a subtle water ripple design that adds visual depth and appeal to the wall. The unique texture creates a captivating effect and enhances the beauty of the space. The combination of elegance and sophistication brings a sense of modern refinement to the living space. The wall panels are fire and heat resistant. They provide excellent fire protection for a high level of peace of mind. Practically designed wall panels are also water and moisture resistant. They are effectively waterproof to ensure longevity and prevent moisture-related problems. Buying our wall panels directly from the factory saves money and improves quality. Experience the convenience and affordability of factory direct sales. Designed to be easy to install, saving installation time and effort, and with a low-maintenance surface that ensures worry-free cleaning, the wall panels add elegance and practicality to interior design, creating a unique style ambience that enhances the appeal of a space. The product combines beauty, flexibility and the glamour of a waterfall design to enhance interiors.

#### **Applications**

Hotel/Villa/Apartment/Office Building/Bathroom/Dining/Living Room/Shopping Mall,etc.

**☑** Durable

**☑** Waterproof

Specification: 1220 \* 2440mm Color: Available in multiple colors