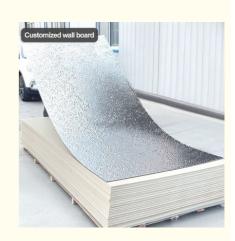

#### **Product Specification**

Material: Bamboo Charcoal Fiber, bamboo Wood Feature: Waterproof And Fireproof Moisture-proof

· Color: **Customer Require** 

Size: **Customized Sizes Support** 

Style: Modern Luxury 5mm/8mm . Thickness: Wall Panel • Product Name: Certificate: ISO9001

#### PET Water Ripple Bamboo Charcoal Fiber 3D Wall Panel PVC Wood Veneer Foam Board

Lightweight and luxurious, the Water ripple Wood Veneer Wall Panel features an attractive watery design that enhances interior aesthetics while being fire, water and moisture resistant, creating a safe and luxurious environment. Wood veneer wall panels feature a subtle water ripple design that adds visual depth and appeal to the wall. The unique texture creates a captivating effect and enhances the beauty of the space. The combination of elegance and sophistication brings a sense of modern refinement to the living space. The wall panels are fire and heat resistant. They provide excellent fire protection for a high level of peace of mind. Practically designed wall panels are also water and moisture resistant. They are effectively waterproof to ensure longevity and prevent moisture-related problems. Buying our wall panels directly from the factory saves money and improves quality. Experience the convenience and affordability of factory direct sales. Designed to be easy to install, saving installation time and effort, and with a low-maintenance surface that ensures worry-free cleaning, the wall panels add elegance and practicality to interior design, creating a unique style ambience that enhances the appeal of a space. The product combines beauty, flexibility and the glamour of a waterfall design to enhance interiors.