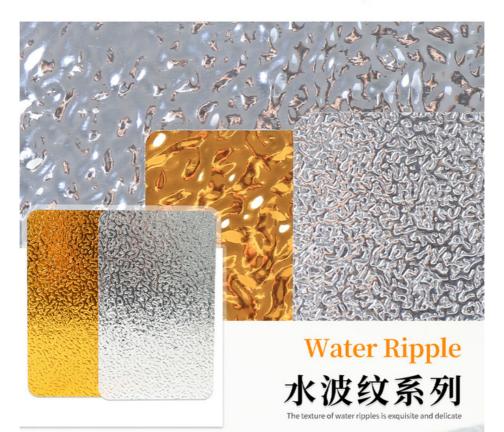

• Type: PET Water Ripple Wall Panel

• Highlight: Water Ripple Bamboo Fiber Wallboard,

Bamboo Charcoal Fiber Water Ripple Panel, Bamboo Charcoal Fiber 3D Wall Panels

#### Advantages

Easy Installation, Environmental Protection, Flexible, Bendable, High Density, foldable. Fireproof + waterproof + Moisture-proof+anti-scratch + Sound-Absorbing, Mould-Proof. Lightweight. Clear textures, Variety of colours, etc.