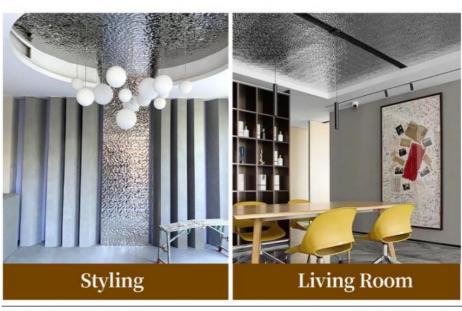

## Characteristic

Waterproof **防水防**潮

Freproof **防火阻燃** 

Good load-bearing capacity 承重力强

Compression resistance

减震抗压

Can be used for exhibition halls, suspended ceilings, kitchens, restaurants, styling

'Take life off the beaten trackTake life off the beaten trackTake life off the beaten track'