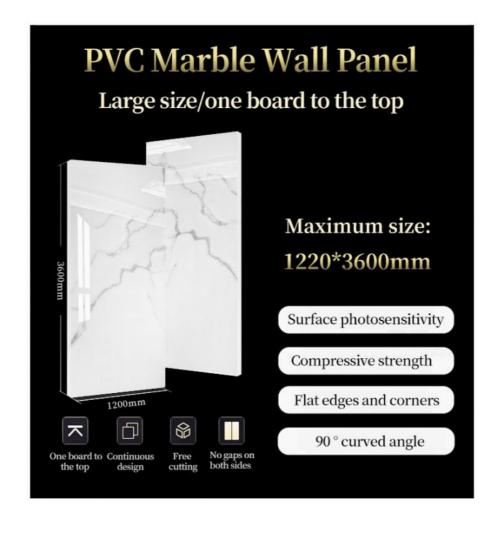

### **Product Introduction**

Super large single board with infinite patterns Overall feel seamless

### 04 Support customization

Size  $1.22 \times 2.44$  meters, customizable height, Height Infinite extension