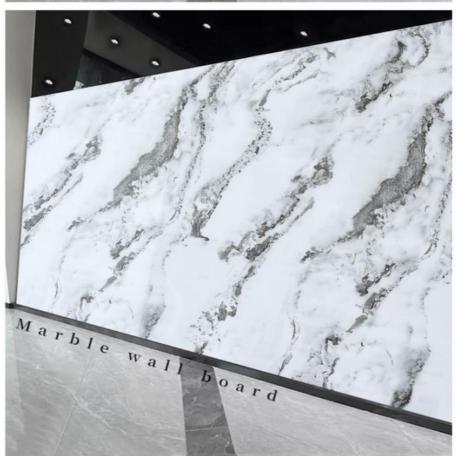

### Factory Price Wood Veneer 1220x2800mm High Glossy PVC Marble Sheet Bamboo Charcoal Board

Waterproof Marble Bamboo Charcoal Fibre Board combines the luxurious charm of faux marble with the durability of eco-friendly bamboo charcoal fibre, combining both aesthetics and waterproofing to enhance the beauty of the interior decor. Bamboo charcoal fibre board with exquisite imitation marble design adds a touch of luxury and sophistication to the interior space. The marble pattern creates a charming visual effect and enhances the elegance of the interior decor. Bamboo charcoal fibre panels can be customised with specific sizes, shapes and marble patterns to ensure a perfect fit with the design of the space. Bamboo charcoal fibre panels are designed to be practical, waterproof and moisture resistant. Bamboo charcoal marble wall panels can be used in a variety of environments including homes, offices, hotels, restaurants and shops. They can be installed in living rooms, bedrooms, hallways, backdrops and many other places. Bamboo Charcoal Marble finishes are durable, environmentally friendly, formaldehyde-free and hard-wearing, ensuring they stand up to everyday use and remain beautiful. The planks are made from high quality, environmentally friendly bamboo charcoal fibre which is durable and sustainable. The use of eco-friendly materials is in keeping with contemporary style and adds an environmentally conscious touch to your interior.