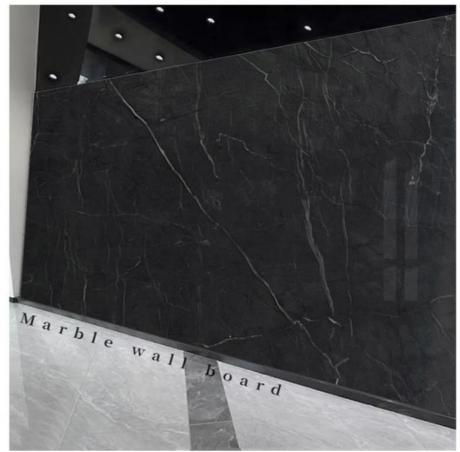

### Factory Price Wood Veneer 1220x2800mm High Glossy PVC Marble Sheet Bamboo Charcoal Board

Waterproof Marble Bamboo Charcoal Fibre Board combines the luxurious charm of faux marble with the durability of eco-friendly bamboo charcoal fibre, combining both aesthetics and waterproofing to enhance the beauty of the interior decor. Bamboo charcoal fibre board with exquisite imitation marble design adds a touch of luxury and sophistication to the interior space. The marble pattern creates a charming visual effect and enhances the elegance of the interior decor. Bamboo charcoal fibre panels can be customised with specific sizes, shapes and marble patterns to ensure a perfect fit with the design of the space. Bamboo charcoal fibre panels are designed to be practical, waterproof and moisture resistant. Bamboo charcoal marble wall panels can be used in a variety of environments including homes, offices, hotels, restaurants and shops. They can be installed in living rooms, bedrooms, hallways, backdrops and many other places. Bamboo Charcoal Marble finishes are durable, environmentally friendly, formaldehyde-free and hard-wearing, ensuring they stand up to everyday use and remain beautiful. The planks are made from high quality, environmentally friendly bamboo charcoal fibre which is durable and sustainable. The use of eco-friendly materials is in keeping with contemporary style and adds an environmentally conscious touch to your interior.