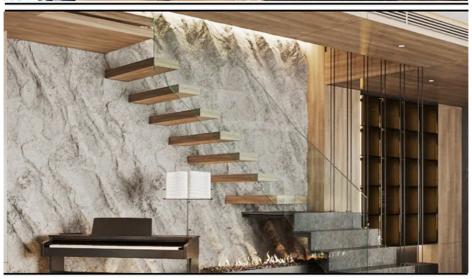

### Factory Price Wood Veneer 1220x2800mm High Glossy PVC Marble Sheet Bamboo Charcoal Board

Waterproof Marble Bamboo Charcoal Fibre Board combines the luxurious charm of faux marble with the durability of eco-friendly bamboo charcoal fibre, combining both aesthetics and waterproofing to enhance the beauty of the interior decor. Bamboo charcoal fibre board with exquisite imitation marble design adds a touch of luxury and sophistication to the interior space. The marble pattern creates a charming visual effect and enhances the elegance of the interior decor. Bamboo charcoal fibre panels can be customised with specific sizes, shapes and marble patterns to ensure a perfect fit with the design of the space. Bamboo charcoal fibre panels are designed to be practical, waterproof and moisture resistant. Bamboo charcoal marble wall panels can be used in a variety of environments including homes, offices, hotels, restaurants and shops. They can be installed in living rooms, bedrooms, hallways, backdrops and many other places. Bamboo Charcoal Marble finishes are durable, environmentally friendly, formaldehyde-free and hard-wearing, ensuring they stand up to everyday use and remain beautiful. The planks are made from high quality, environmentally friendly bamboo charcoal fibre which is durable and sustainable. The use of eco-friendly materials is in keeping with contemporary style and adds an environmentally conscious touch to your interior.

#### **Applications**

Hotel/Villa/Apartment/Office Building/Bathroom/Dining/Living Room/Shopping Mall,etc.