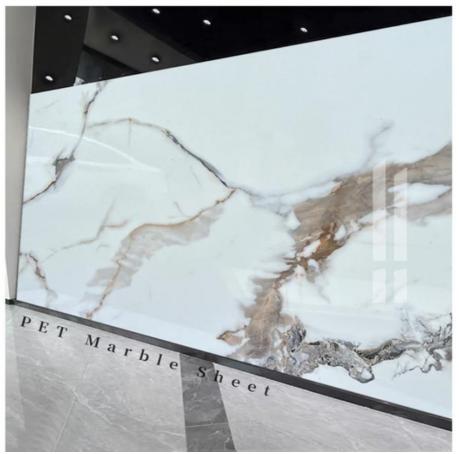

### More Images

Our Product Introduction

### Factory Price Wood Veneer 1220x2800mm High Glossy PVC Marble Sheet Bamboo Charcoal Board

Waterproof Marble Bamboo Charcoal Fibre Board combines the luxurious charm of faux marble with the durability of eco-friendly bamboo charcoal fibre, combining both aesthetics and waterproofing to enhance the beauty of the interior decor. Bamboo charcoal fibre board with exquisite imitation marble design adds a touch of luxury and sophistication to the interior space. The marble pattern creates a charming visual effect and enhances the elegance of the interior decor. Bamboo charcoal fibre panels can be customised with specific sizes, shapes and marble patterns to ensure a perfect fit with the design of the space. Bamboo charcoal fibre panels are designed to be practical, waterproof and moisture resistant. Bamboo charcoal marble wall panels can be used in a variety of environments including homes, offices, hotels, restaurants and shops. They can be installed in living rooms, bedrooms, hallways, backdrops and many other places. Bamboo Charcoal Marble finishes are durable, environmentally friendly, formaldehyde-free and hard-wearing, ensuring they stand up to everyday use and remain beautiful. The planks are made from high quality, environmentally friendly bamboo charcoal fibre which is durable and sustainable. The use of eco-friendly materials is in keeping with contemporary style and adds an environmentally conscious touch to your interior.