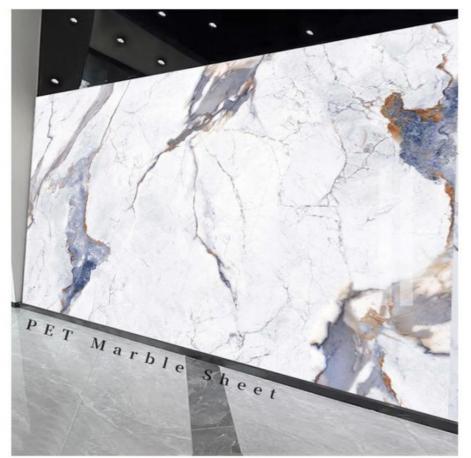

### More Images

Our Product Introduction

### Factory Price Wood Veneer 1220x2800mm High Glossy PVC Marble Sheet Bamboo Charcoal Board

Waterproof Marble Bamboo Charcoal Fibre Board combines the luxurious charm of faux marble with the durability of eco-friendly bamboo charcoal fibre, combining both aesthetics and waterproofing to enhance the beauty of the interior decor. Bamboo charcoal fibre board with exquisite imitation marble design adds a touch of luxury and sophistication to the interior space. The marble pattern creates a charming visual effect and enhances the elegance of the interior decor. Bamboo charcoal fibre panels can be customised with specific sizes, shapes and marble patterns to ensure a perfect fit with the design of the space. Bamboo charcoal fibre panels are designed to be practical, waterproof and moisture resistant. Bamboo charcoal marble wall panels can be used in a variety of environments including homes, offices, hotels, restaurants and shops. They can be installed in living rooms, bedrooms, hallways, backdrops and many other places. Bamboo Charcoal Marble finishes are durable, environmentally friendly, formaldehyde-free and hard-wearing, ensuring they stand up to everyday use and remain beautiful. The planks are made from high quality, environmentally friendly bamboo charcoal fibre which is durable and sustainable. The use of eco-friendly materials is in keeping with contemporary style and adds an environmentally conscious touch to your interior.