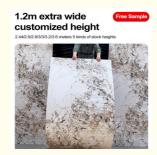

### 04 Support customization

Size  $1.22 \times 2.44$  meters, customizable height, Height Infinite extension