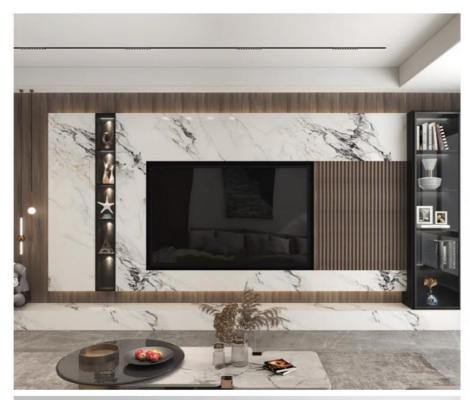

### Factory Price Wood Veneer 1220x2800mm High Glossy PVC Marble Sheet Bamboo Charcoal Board

Waterproof Marble Bamboo Charcoal Fibre Board combines the luxurious charm of faux marble with the durability of eco-friendly bamboo charcoal fibre, combining both aesthetics and waterproofing to enhance the beauty of the interior decor. Bamboo charcoal fibre board with exquisite imitation marble design adds a touch of luxury and sophistication to the interior space. The marble pattern creates a charming visual effect and enhances the elegance of the interior decor. Bamboo charcoal fibre panels can be customised with specific sizes, shapes and marble patterns to ensure a perfect fit with the design of the space. Bamboo charcoal fibre panels are designed to be practical, waterproof and moisture resistant. Bamboo charcoal marble wall panels can be used in a variety of environments including homes, offices, hotels, restaurants and shops. They can be installed in living rooms, bedrooms, hallways, backdrops and many other places. Bamboo Charcoal Marble finishes are durable, environmentally friendly, formaldehyde-free and hard-wearing, ensuring they stand up to everyday use and remain beautiful. The planks are made from high quality, environmentally friendly bamboo charcoal fibre which is durable and sustainable. The use of eco-friendly materials is in keeping with contemporary style and adds an environmentally conscious touch to your interior.

#### **Applications**

Hotel/Villa/Apartment/Office Building/Bathroom/Dining/Living Room/Shopping Mall,etc.