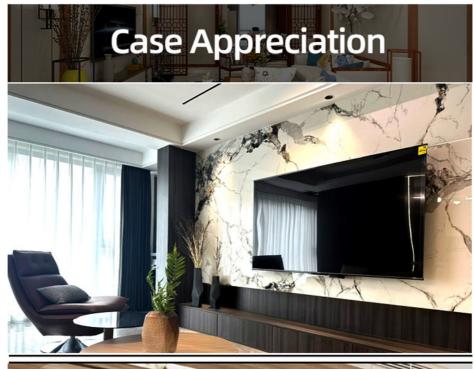

### Factory Price Wood Veneer 1220x2800mm High Glossy PVC Marble Sheet Bamboo Charcoal Board

Waterproof Marble Bamboo Charcoal Fibre Board combines the luxurious charm of faux marble with the durability of eco-friendly bamboo charcoal fibre, combining both aesthetics and waterproofing to enhance the beauty of the interior decor. Bamboo charcoal fibre board with exquisite imitation marble design adds a touch of luxury and sophistication to the interior space. The marble pattern creates a charming visual effect and enhances the elegance of the interior decor. Bamboo charcoal fibre panels can be customised with specific sizes, shapes and marble patterns to ensure a perfect fit with the design of the space. Bamboo charcoal fibre panels are designed to be practical, waterproof and moisture resistant. Bamboo charcoal marble wall panels can be used in a variety of environments including homes, offices, hotels, restaurants and shops. They can be installed in living rooms, bedrooms, hallways, backdrops and many other places. Bamboo Charcoal Marble finishes are durable, environmentally friendly, formaldehyde-free and hard-wearing, ensuring they stand up to everyday use and remain beautiful. The planks are made from high quality, environmentally friendly bamboo charcoal fibre which is durable and sustainable. The use of eco-friendly materials is in keeping with contemporary style and adds an environmentally conscious touch to your interior.

#### **Applications**

Hotel/Villa/Apartment/Office Building/Bathroom/Dining/Living Room/Shopping Mall,etc.

### PVC Marble Wall Panel More convenient installation

Wood veneer background wall details display Show Details