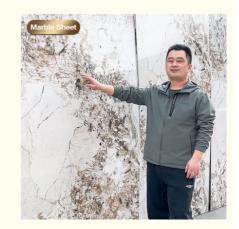

### Factory Price Wood Veneer 1220x2800mm High Glossy PVC Marble Sheet Bamboo Charcoal Board

Waterproof Marble Bamboo Charcoal Fibre Board combines the luxurious charm of faux marble with the durability of eco-friendly bamboo charcoal fibre, combining both aesthetics and waterproofing to enhance the beauty of the interior decor. Bamboo charcoal fibre board with exquisite imitation marble design adds a touch of luxury and sophistication to the interior space. The marble pattern creates a charming visual effect and enhances the elegance of the interior decor. Bamboo charcoal fibre panels can be customised with specific sizes, shapes and marble patterns to ensure a perfect fit with the design of the space. Bamboo charcoal fibre panels are designed to be practical, waterproof and moisture resistant. Bamboo charcoal marble wall panels can be used in a variety of environments including homes, offices, hotels, restaurants and shops. They can be installed in living rooms, bedrooms, hallways, backdrops and many other places. Bamboo Charcoal Marble finishes are durable, environmentally friendly, formaldehyde-free and hard-wearing, ensuring they stand up to everyday use and remain beautiful. The planks are made from high quality, environmentally friendly bamboo charcoal fibre which is durable and sustainable. The use of eco-friendly materials is in keeping with contemporary style and adds an environmentally conscious touch to your interior.