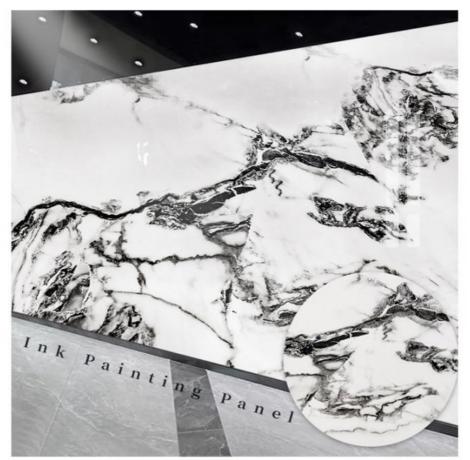

### Factory Price Wood Veneer 1220x2800mm High Glossy PVC Marble Sheet Bamboo Charcoal Board

Waterproof Marble Bamboo Charcoal Fibre Board combines the luxurious charm of faux marble with the durability of eco-friendly bamboo charcoal fibre, combining both aesthetics and waterproofing to enhance the beauty of the interior decor. Bamboo charcoal fibre board with exquisite imitation marble design adds a touch of luxury and sophistication to the interior space. The marble pattern creates a charming visual effect and enhances the elegance of the interior decor. Bamboo charcoal fibre panels can be customised with specific sizes, shapes and marble patterns to ensure a perfect fit with the design of the space. Bamboo charcoal fibre panels are designed to be practical, waterproof and moisture resistant. Bamboo charcoal marble wall panels can be used in a variety of environments including homes, offices, hotels, restaurants and shops. They can be installed in living rooms, bedrooms, hallways, backdrops and many other places. Bamboo Charcoal Marble finishes are durable, environmentally friendly, formaldehyde-free and hard-wearing, ensuring they stand up to everyday use and remain beautiful. The planks are made from high quality, environmentally friendly bamboo charcoal fibre which is durable and sustainable. The use of eco-friendly materials is in keeping with contemporary style and adds an environmentally conscious touch to your interior.