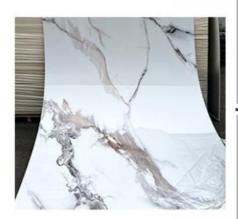

### Factory Price Wood Veneer 1220x2800mm High Glossy PVC Marble Sheet Bamboo Charcoal Board

Waterproof Marble Bamboo Charcoal Fibre Board combines the luxurious charm of faux marble with the durability of eco-friendly bamboo charcoal fibre, combining both aesthetics and waterproofing to enhance the beauty of the interior decor. Bamboo charcoal fibre board with exquisite imitation marble design adds a touch of luxury and sophistication to the interior space. The marble pattern creates a charming visual effect and enhances the elegance of the interior decor. Bamboo charcoal fibre panels can be customised with specific sizes, shapes and marble patterns to ensure a perfect fit with the design of the space. Bamboo charcoal fibre panels are designed to be practical, waterproof and moisture resistant. Bamboo charcoal marble wall panels can be used in a variety of environments including homes, offices, hotels, restaurants and shops. They can be installed in living rooms, bedrooms, hallways, backdrops and many other places. Bamboo Charcoal Marble finishes are durable, environmentally friendly, formaldehyde-free and hard-wearing, ensuring they stand up to everyday use and remain beautiful. The planks are made from high quality, environmentally friendly bamboo charcoal fibre which is durable and sustainable. The use of eco-friendly materials is in keeping with contemporary style and adds an environmentally conscious touch to your interior.

### **Product Introduction**

Super large single board with infinite patterns Overall feel seamless