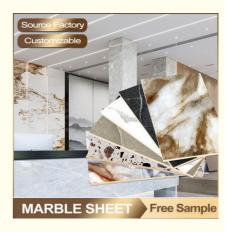

### Bamboo Charcoal Wood Veneer Board 1220x2800mm High Glossy PVC **Marble Sheet**

### Factory Price Wood Veneer 1220x2800mm High Glossy PVC Marble Sheet Bamboo Charcoal Board

Waterproof Marble Bamboo Charcoal Fibre Board combines the luxurious charm of faux marble with the durability of eco-friendly bamboo charcoal fibre, combining both aesthetics and waterproofing to enhance the beauty of the interior decor. Bamboo charcoal fibre board with exquisite imitation marble design adds a touch of luxury and sophistication to the interior space. The marble pattern creates a charming visual effect and enhances the elegance of the interior decor. Bamboo charcoal fibre panels can be customised with specific sizes, shapes and marble patterns to ensure a perfect fit with the design of the space. Bamboo charcoal fibre panels are designed to be practical, waterproof and moisture resistant. Bamboo charcoal marble wall panels can be used in a variety of environments including homes, offices, hotels, restaurants and shops. They can be installed in living rooms, bedrooms, hallways, backdrops and many other places. Bamboo Charcoal Marble finishes are durable, environmentally friendly, formaldehyde-free and hard-wearing, ensuring they stand up to everyday use and remain beautiful. The planks are made from high quality, environmentally friendly bamboo charcoal fibre which is durable and sustainable. The use of eco-friendly materials is in keeping with contemporary style and adds an environmentally conscious touch to your interior.