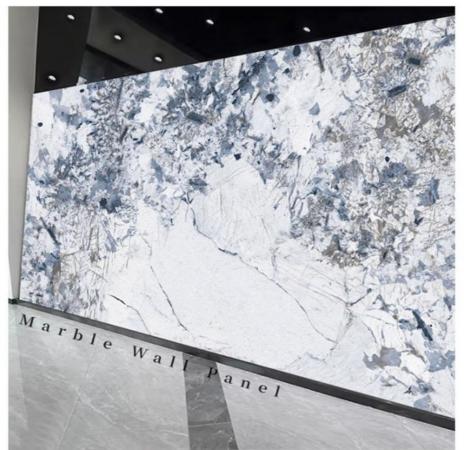

### Factory Price Wood Veneer 1220x2800mm High Glossy PVC Marble Sheet Bamboo Charcoal Board

Waterproof Marble Bamboo Charcoal Fibre Board combines the luxurious charm of faux marble with the durability of eco-friendly bamboo charcoal fibre, combining both aesthetics and waterproofing to enhance the beauty of the interior decor. Bamboo charcoal fibre board with exquisite imitation marble design adds a touch of luxury and sophistication to the interior space. The marble pattern creates a charming visual effect and enhances the elegance of the interior decor. Bamboo charcoal fibre panels can be customised with specific sizes, shapes and marble patterns to ensure a perfect fit with the design of the space. Bamboo charcoal fibre panels are designed to be practical, waterproof and moisture resistant. Bamboo charcoal marble wall panels can be used in a variety of environments including homes, offices, hotels, restaurants and shops. They can be installed in living rooms, bedrooms, hallways, backdrops and many other places. Bamboo Charcoal Marble finishes are durable, environmentally friendly, formaldehyde-free and hard-wearing, ensuring they stand up to everyday use and remain beautiful. The planks are made from high quality, environmentally friendly bamboo charcoal fibre which is durable and sustainable. The use of eco-friendly materials is in keeping with contemporary style and adds an environmentally conscious touch to your interior.