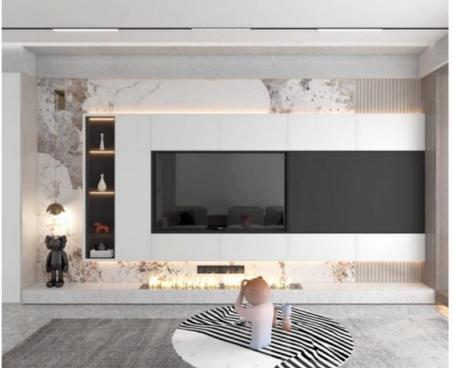

## More Images

Our Product Introduction

### Modern Attractive 5MM High Gloss Wall Marble Panel For Interior PVC Marble Sheet

Marble Bamboo Crystal Board Veneer is a decorative material with marble texture and bamboo texture veneer. It combines the elegance of marble and the natural beauty of bamboo to add unique style and warmth to interior spaces.

Marble bamboo crystal board wood veneer is widely used in the field of interior decoration, is a good choice for many people's interior decoration

#### Applications

Hotel/Villa/Apartment/Office Building/Bathroom/Dining/Living Room/Shopping Mall,etc.