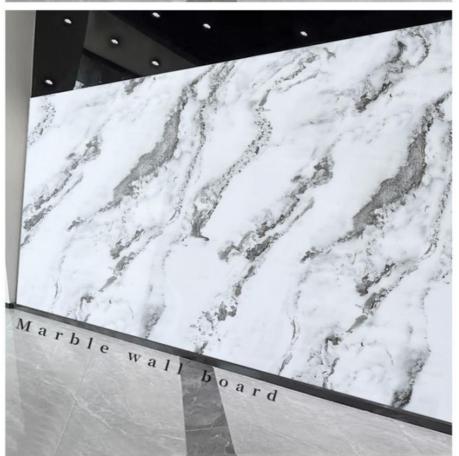

## More Images

Our Product Introduction

### Modern Attractive 5MM High Gloss Wall Marble Panel For Interior PVC Marble Sheet

Marble Bamboo Crystal Board Veneer is a decorative material with marble texture and bamboo texture veneer. It combines the elegance of marble and the natural beauty of bamboo to add unique style and warmth to interior spaces.

Marble bamboo crystal board wood veneer has the following characteristics:

Aesthetics: The imitation marble texture on the surface makes it look noble and elegant, while the bamboo wood texture on the bottom layer gives it a natural and cozy temperament.