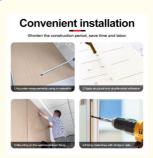

Environmental protection: the bottom layer of bamboo and other natural wood, with environmental characteristics, in line with the modern pursuit of green.

Easy to install: marble bamboo crystal plate wood veneer panel using paste or nails and other ways to install, the installation process is simple and convenient.

# PVC Marble Wall Panel More convenient installation

Wood veneer background wall details display Show Details