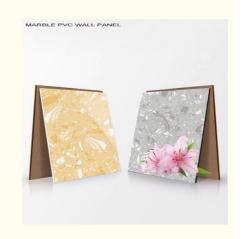

### Modern Attractive 5MM High Gloss Wall Marble Panel For Interior PVC Marble Sheet

Marble Bamboo Crystal Board Veneer is a decorative material with marble texture and bamboo texture veneer. It combines the elegance of marble and the natural beauty of bamboo to add unique style and warmth to interior spaces.

Marble bamboo crystal board wood veneer has the following characteristics:

Aesthetics: The imitation marble texture on the surface makes it look noble and elegant, while the bamboo wood texture on the bottom layer gives it a natural and cozy temperament.