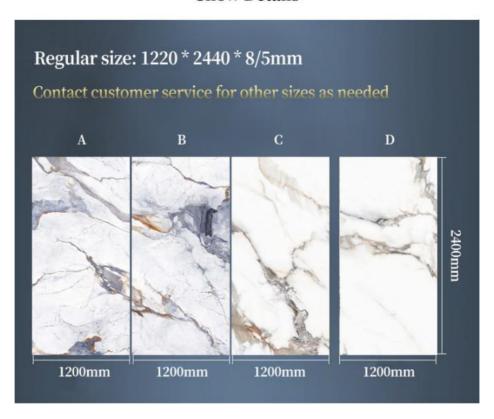

### Specification

| Item               | Value                          |
|--------------------|--------------------------------|
| Material           | Bamboo Charcoal Wall Wanel     |
| Size               | 1220*2440/2600/2800/3000*5/8mm |
| Length             | Customer's Demand              |
| After-sale Service | Online technical support       |

## 04 Support customization

Size  $1.22 \times 2.44$  meters, customizable height, Height Infinite extension