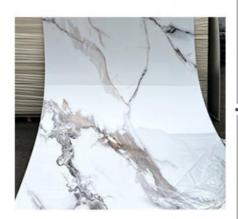

### Modern Attractive 5MM High Gloss Wall Marble Panel For Interior PVC Marble Sheet

Marble Bamboo Crystal Board Veneer is a decorative material with marble texture and bamboo texture veneer. It combines the elegance of marble and the natural beauty of bamboo to add unique style and warmth to interior spaces.

Marble bamboo crystal board wood veneer has the following characteristics:

Aesthetics: The imitation marble texture on the surface makes it look noble and elegant, while the bamboo wood texture on the bottom layer gives it a natural and cozy temperament.

# PVC Marble Wall Panel More convenient installation

Wood veneer background wall details display Show Details