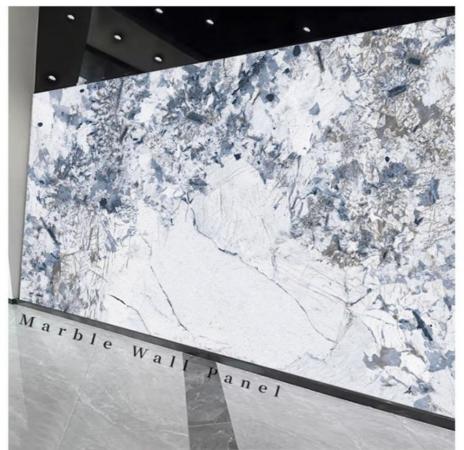

## More Images

Our Product Introduction

### Modern Attractive 5MM High Gloss Wall Marble Panel For Interior PVC Marble Sheet

Marble Bamboo Crystal Board Veneer is a decorative material with marble texture and bamboo texture veneer. It combines the elegance of marble and the natural beauty of bamboo to add unique style and warmth to interior spaces.

Marble bamboo crystal board wood veneer has the following characteristics:

Aesthetics: The imitation marble texture on the surface makes it look noble and elegant, while the bamboo wood texture on the bottom layer gives it a natural and cozy temperament.