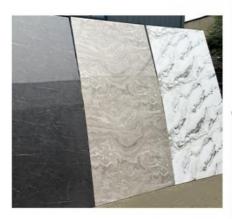

## Complete specifications 01

Complete range of colors and styles, There is always one that meets your needs

### Specification

| Item               | Value                          |
|--------------------|--------------------------------|
| Material           | Bamboo Charcoal Wall Wanel     |
| Size               | 1220*2440/2600/2800/3000*5/8mm |
| Length             | Customer's Demand              |
| After-sale Service | Online technical support       |