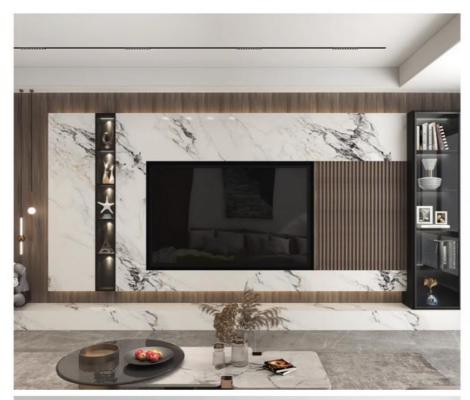

## More Images

Our Product Introduction

### Modern Attractive 5MM High Gloss Wall Marble Panel For Interior PVC Marble Sheet

Marble Bamboo Crystal Board Veneer is a decorative material with marble texture and bamboo texture veneer. It combines the elegance of marble and the natural beauty of bamboo to add unique style and warmth to interior spaces.

Marble bamboo crystal board wood veneer is widely used in the field of interior decoration, is a good choice for many people's interior decoration

#### Applications

Hotel/Villa/Apartment/Office Building/Bathroom/Dining/Living Room/Shopping Mall,etc.