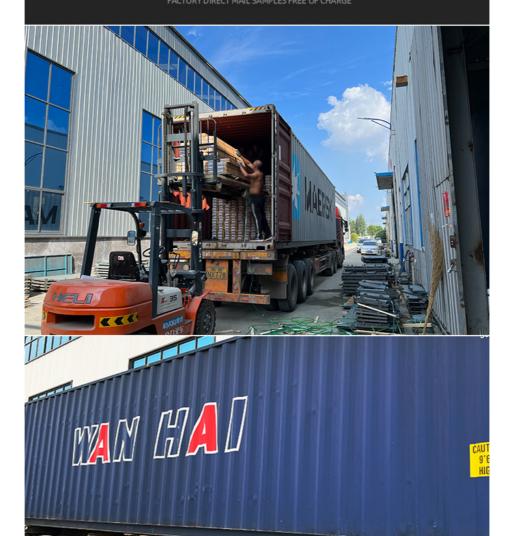

Q: Do you offer free samples ? A: Free sample is available, but delivery cost paid by customer.

Q: What is your delivery time ?

A: Generally, 1-2 weeks after confirmation of your deposit payment. Specific time depends on order items and order quantity