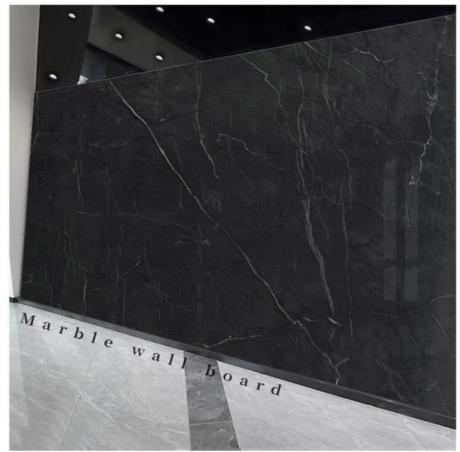

## More Images

Our Product Introduction

### Modern Attractive 5MM High Gloss Wall Marble Panel For Interior PVC Marble Sheet

Marble Bamboo Crystal Board Veneer is a decorative material with marble texture and bamboo texture veneer. It combines the elegance of marble and the natural beauty of bamboo to add unique style and warmth to interior spaces.

Marble bamboo crystal board wood veneer has the following characteristics:

Aesthetics: The imitation marble texture on the surface makes it look noble and elegant, while the bamboo wood texture on the bottom layer gives it a natural and cozy temperament.