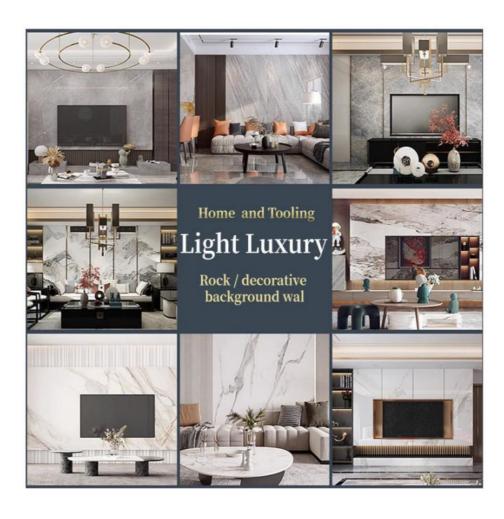

## More Images

Our Product Introduction

### Modern Attractive 5MM High Gloss Wall Marble Panel For Interior PVC Marble Sheet

Marble Bamboo Crystal Board Veneer is a decorative material with marble texture and bamboo texture veneer. It combines the elegance of marble and the natural beauty of bamboo to add unique style and warmth to interior spaces.

#### Applications

Hotel/Villa/Apartment/Office Building/Bathroom/Dining/Living Room/Shopping Mall,etc.

# **Application Scenario**

Suitable for conference rooms, ktv, sports venues, schools, etc