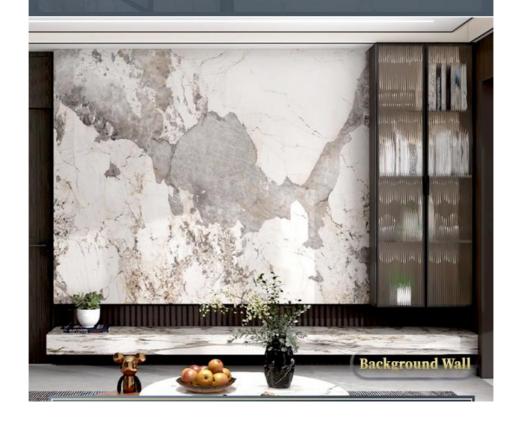

### Modern Attractive 5MM High Gloss Wall Marble Panel For Interior PVC Marble Sheet

Marble Bamboo Crystal Board Veneer is a decorative material with marble texture and bamboo texture veneer. It combines the elegance of marble and the natural beauty of bamboo to add unique style and warmth to interior spaces.

Marble bamboo crystal board wood veneer is widely used in the field of interior decoration, is a good choice for many people's interior decoration

#### Applications

Hotel/Villa/Apartment/Office Building/Bathroom/Dining/Living Room/Shopping Mall,etc.