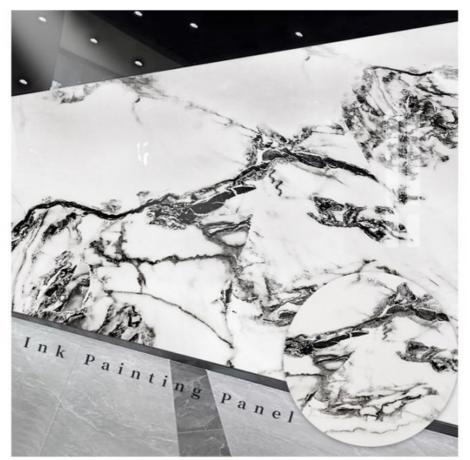

## More Images

Our Product Introduction

### Modern Attractive 5MM High Gloss Wall Marble Panel For Interior PVC Marble Sheet

Marble Bamboo Crystal Board Veneer is a decorative material with marble texture and bamboo texture veneer. It combines the elegance of marble and the natural beauty of bamboo to add unique style and warmth to interior spaces.

Marble bamboo crystal board wood veneer has the following characteristics:

Aesthetics: The imitation marble texture on the surface makes it look noble and elegant, while the bamboo wood texture on the bottom layer gives it a natural and cozy temperament.