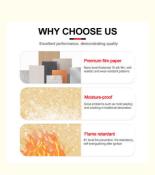

Durable: The surface layer is made of special film material, which is wear-resistant and scratch-resistant, and can maintain a good appearance for a long time.

EASY TO CLEAN: The surface of Marble Bamboo Crystallized Panel Wood Finish is smooth and flat, very easy to clean, just wipe it with a damp cloth.

Environmental protection: the bottom layer of bamboo and other natural wood, with environmental characteristics, in line with the modern pursuit of green.

Easy to install: marble bamboo crystal plate wood veneer panel using paste or nails and other ways to install, the installation process is simple and convenient.

## Moisture-proof 03

Waterproof, moisture-proof, and mothproof, with high durability