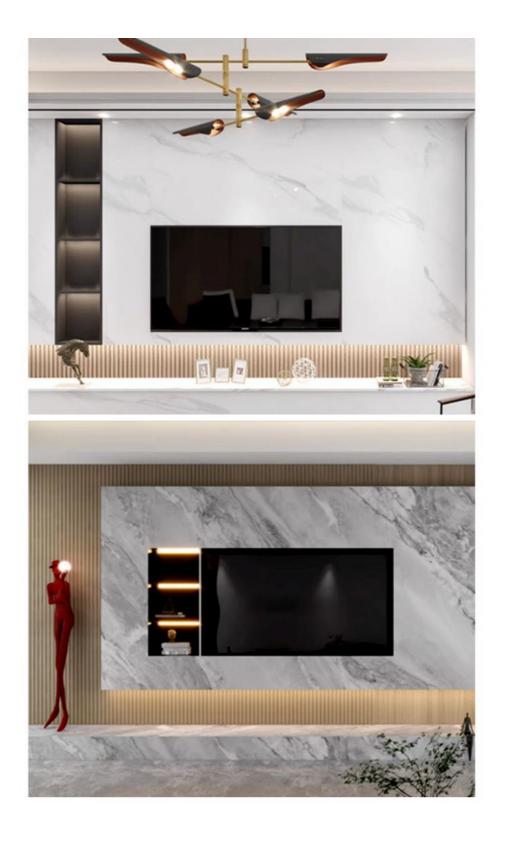

## More Images

Our Product Introduction

### Modern Attractive 5MM High Gloss Wall Marble Panel For Interior PVC Marble Sheet

Marble Bamboo Crystal Board Veneer is a decorative material with marble texture and bamboo texture veneer. It combines the elegance of marble and the natural beauty of bamboo to add unique style and warmth to interior spaces.

Marble bamboo crystal board wood veneer is widely used in the field of interior decoration, is a good choice for many people's interior decoration

#### Applications

Hotel/Villa/Apartment/Office Building/Bathroom/Dining/Living Room/Shopping Mall,etc.