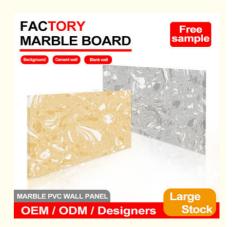

### Modern Attractive 5MM High Gloss Wall Marble Panel For Interior PVC Marble Sheet

Marble Bamboo Crystal Board Veneer is a decorative material with marble texture and bamboo texture veneer. It combines the elegance of marble and the natural beauty of bamboo to add unique style and warmth to interior spaces.

Marble bamboo crystal board wood veneer has the following characteristics:

Aesthetics: The imitation marble texture on the surface makes it look noble and elegant, while the bamboo wood texture on the bottom layer gives it a natural and cozy temperament.