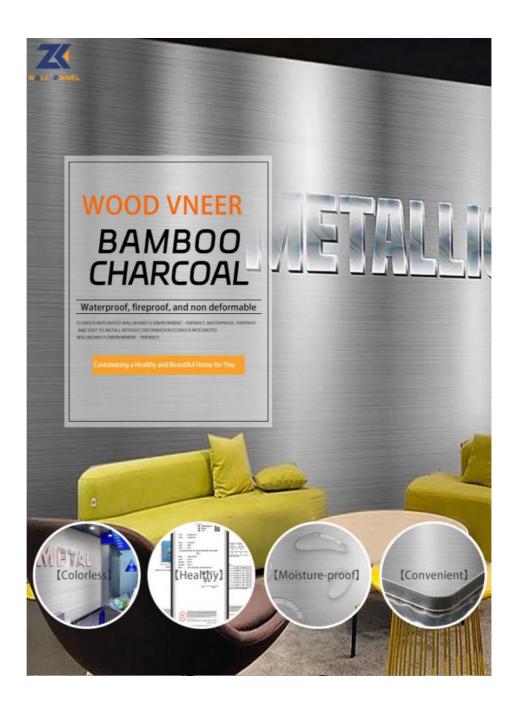

#### PVC Decoration Bamboo Charcoal Wood Metal Wall Board High Density Interior Wall Panels

Metal Bamboo Crystalline Wall Panels are a new eco-friendly product made from bamboo fibers extracted from bamboo. This sustainable material achieves the perfect balance between aesthetics and functionality, mimicking the luxurious aesthetics of metal while offering impressive performance characteristics. Waterproof and fireproof, this wall paneling is a versatile and durable solution for both indoors and outdoors. It redefines interior design possibilities, enhancing visual appeal and environmental awareness. Metal surfaces have long been a staple in architecture and design due to their superior strength, versatility and longevity. By incorporating metal into interior design, spaces become modern and sophisticated, complementing a variety of design styles. Known for its resistance to wear and tear, metal elements are ideal for high-traffic areas and commercial spaces. Bamboo charcoal is made from carbonized bamboo and has impressive purifying properties. Its porous structure absorbs moisture, odors and harmful substances, making metal bamboo charcoal panels a natural air purifier. This eco-friendly property helps create healthier indoor environments while reducing reliance on artificial air purifiers and deodorizers.

#### Advantages

Easy Installation, Environmental Protection, Flexible, Bendable, High Density, foldable. Fireproof + waterproof + Moisture-proof + anti-scratch + Sound - Absorbing, Mould - Proof. Lightweight. Clear textures, Variety of colours, etc.

### Creating a Healthy and Comfortable Life for You