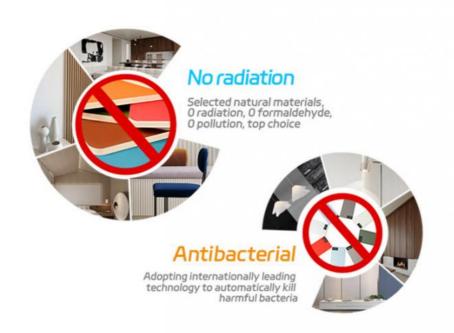

# **Environmental Protection**

Safety and Health Board

#### Advantages

Easy Installation, Environmental Protection, Flexible, Bendable, High Density, foldable. Fireproof + waterproof + Moisture-proof + anti-scratch + Sound - Absorbing, Mould - Proof. Lightweight. Clear textures, Variety of colours, etc.