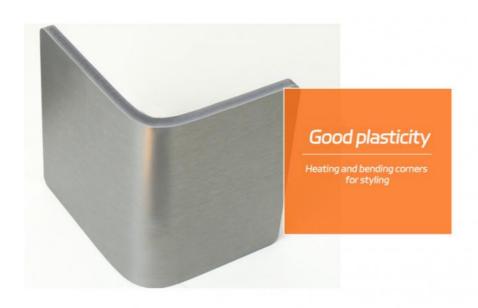

Easy Installation, Environmental Protection, Advantage:

Flexible, Bendable

. Fire Rating:

Bamboo Charcoal Wood Metal Wall Board, Highlight:

PVC Decoration Metal Wall Board 5mm, **Bamboo Charcoal Wood Interior Wall Panels** 

#### Advantages

Easy Installation, Environmental Protection, Flexible, Bendable, High Density, foldable. Fireproof + waterproof + Moisture-proof + anti-scratch + Sound - Absorbing, Mould - Proof. Lightweight. Clear textures, Variety of colours, etc.