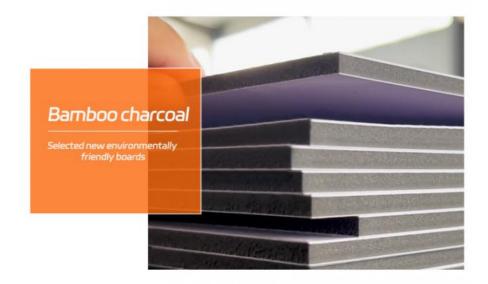

### **Product Specification**

• Material: Bamboo Charcoal ,Bamboo Wood Fiber

Color: Customized

Package: Carton Packaging +Pallet

Free · Samples:

· Size: 1220\*2440/2600/2800/3000\*5/8mm

. Thickness: 5mm Or 8mm

#### PVC Decoration Bamboo Charcoal Wood Metal Wall Board High Density Interior Wall Panels

Metal Bamboo Crystalline Wall Panels are a new eco-friendly product made from bamboo fibers extracted from bamboo. This sustainable material achieves the perfect balance between aesthetics and functionality, mimicking the luxurious aesthetics of metal while offering impressive performance characteristics. Waterproof and fireproof, this wall paneling is a versatile and durable solution for both indoors and outdoors. It redefines interior design possibilities, enhancing visual appeal and environmental awareness. Metal surfaces have long been a staple in architecture and design due to their superior strength, versatility and longevity. By incorporating metal into interior design, spaces become modern and sophisticated, complementing a variety of design styles. Known for its resistance to wear and tear, metal elements are ideal for high-traffic areas and commercial spaces. Bamboo charcoal is made from carbonized bamboo and has impressive purifying properties. Its porous structure absorbs moisture, odors and harmful substances, making metal bamboo charcoal panels a natural air purifier. This eco-friendly property helps create healthier indoor environments while reducing reliance on artificial air purifiers and deodorizers.