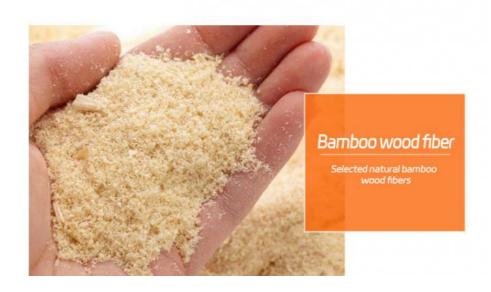

### **Product Specification**

• Material: Bamboo Charcoal ,Bamboo Wood Fiber

Color: Customized

Package: Carton Packaging +Pallet

Free · Samples:

· Size: 1220\*2440/2600/2800/3000\*5/8mm

. Thickness: 5mm Or 8mm

#### PVC Decoration Bamboo Charcoal Wood Metal Wall Board High Density Interior Wall Panels

Metal Bamboo Crystalline Wall Panels are a new eco-friendly product made from bamboo fibers extracted from bamboo. This sustainable material achieves the perfect balance between aesthetics and functionality, mimicking the luxurious aesthetics of metal while offering impressive performance characteristics. Waterproof and fireproof, this wall paneling is a versatile and durable solution for both indoors and outdoors. It redefines interior design possibilities, enhancing visual appeal and environmental awareness. Metal surfaces have long been a staple in architecture and design due to their superior strength, versatility and longevity. By incorporating metal into interior design, spaces become modern and sophisticated, complementing a variety of design styles. Known for its resistance to wear and tear, metal elements are ideal for high-traffic areas and commercial spaces. Bamboo charcoal is made from carbonized bamboo and has impressive purifying properties. Its porous structure absorbs moisture, odors and harmful substances, making metal bamboo charcoal panels a natural air purifier. This eco-friendly property helps create healthier indoor environments while reducing reliance on artificial air purifiers and deodorizers.