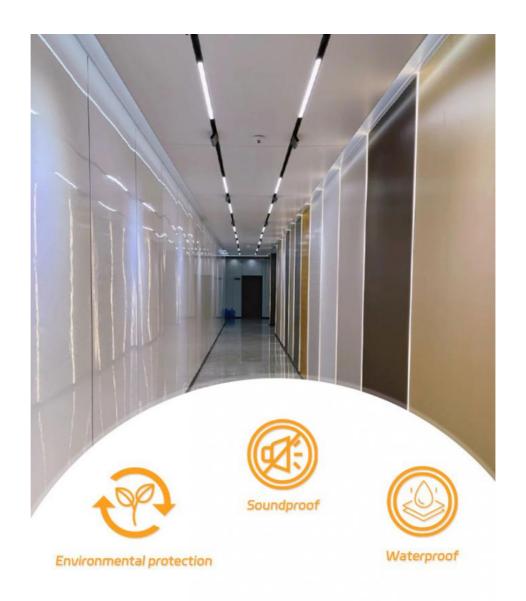

#### Advantages

Easy Installation, Environmental Protection, Flexible, Bendable, High Density, foldable. Fireproof + waterproof + Moisture-proof + anti-scratch + Sound - Absorbing, Mould - Proof. Lightweight. Clear textures, Variety of colours, etc.

# **Environmental Protection**

Safety and Health Board