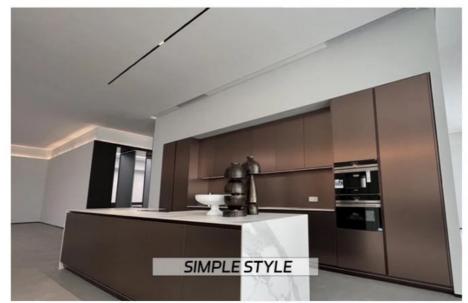

ustomized products do not return, forget to understand more Contact customer service for communication before purchasing

Name: Metal Bamboo Charcoal Board

Substrate: Bamboo charcoal, Bamboo wood

Specification: 1220 \* 2440mm \* Thickness: 5mm/8mm

Style: Various decors / OEM / ODM

Features: Waterproof, Moisture-proof, Fireproof

Usage: Hotels, Offices, Exhibition halls, Entertainment, etc

Note: The length can be customized as 2.6m, 2.8m, 3m, 3.6m, and the thickness is 5/8mm

## **Product Details**

- APPLICATION SCENARIO

### Creating a Healthy and Comfortable Life for You













# Color card

- COLOR AND STYLE DISPLAY

Support customization / Interested, welcome to consult us



















## **EFFECT DISPLAY**

COMFORTABLE AND HEALTHY -

Starting from the wall panel











# **Environmental Protection**

Safety and Health Board



## **OUR ADVANTAGE**

## **ADVANTAGE**

If life is like a battlefield. The warmth of returning home cannot be destroyed by inferior walls



## **FOREIGN TRADE EXPORTS**









10 Years

Production Experience



Square Meter Workshop



100+

Employees



50+

Countries



# FAQ

Part 01

## Wonder if you accept small orders?

Don't worry. Feel free to contact us. In order to obtain more orders and make it more convenient for our customers, we accept small orders

Can you send products to my country? Sure, we can. If you do not have your own ship forwarder, we can help you. Can you do OEM for me? We accept all OEM orders, we will offer you a reasonable price and make for you ASAP. What are your payment terms? Wire transfer