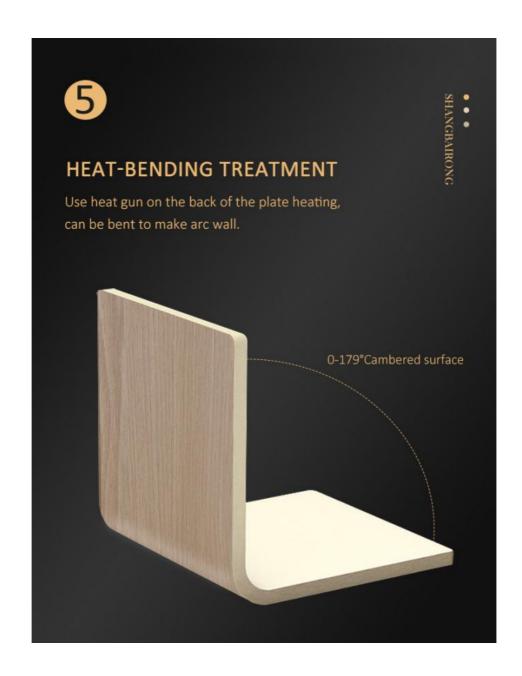

# **Advantages**

Easy Installation, Environmental Protection, Flexible, Bendable, High Density, foldable. Fireproof + waterproof + Moisture-proof + anti-scratch + Sound - Absorbing, Mould - Proof. Lightweight. Clear textures, Variety of colours, etc.