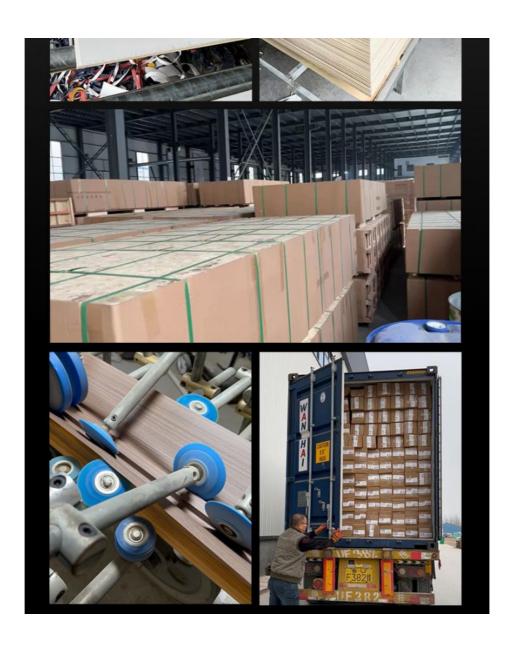

# **Basic Information**

. Place of Origin: China Brand Name: ZhuoKang · Certification: ISO9001

Model Number: 1220\*2440\*5mm/8mm

• Minimum Order Quantity: Negotiate • Price: Negotiate

· Packaging Details: Pallet +Carton Packaging

• Delivery Time: 5-8 work days Payment Terms: L/C, T/T

. Supply Ability: 6000 meter per day