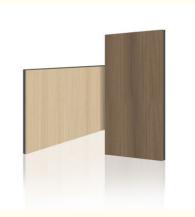

# Wood Grain PVC Wall Board 5mm Flexible Bamboo Charcoal Decorative Wall Panel

# **Basic Information**

. Place of Origin: China Brand Name: ZhuoKang · Certification: ISO9001

Model Number: 1220\*2440\*5mm/8mm

• Minimum Order Quantity: Negotiate • Price: Negotiate

· Packaging Details: Pallet +Carton Packaging

• Delivery Time: 5-8 work days Payment Terms: L/C, T/T

. Supply Ability: 6000 meter per day



# **Product Specification**

• Material: Bamboo Charcoal ,Bamboo Wood Fiber

Function: Moisture-Proof, Waterproof, · Color: Various And Customized

Modern, Modern & Elegant Design • Style:

· Application: Interiors Homes, Interior & Exterior Wall

Decoration, school, office

5/8mm . Thickness:

· Packing: Packed By Carton And Pallet

Simple Design, Mordern • Design:

PVC Wall Panel 5mm, Highlight:

Wood Grain PVC Wall Board 5mm,

lexible Bamboo Charcoal Decorative Wall Panel



# More Images









Our Product Introduction

# High Quality Wood Grain PVC Wall Board 5mm Flexible Bamboo Charcoal Decorative Wall Panel

Bamboo Crystal Wall Paneling is a new environmentally friendly product made from bamboo fibers extracted from bamboo. This sustainable material achieves the perfect balance