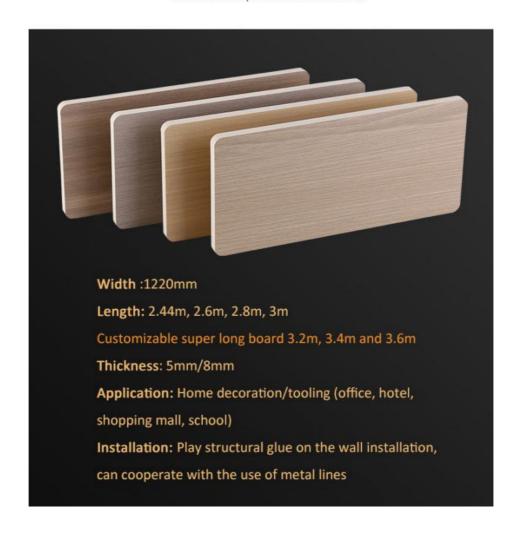

# **Specification**

| Item               | Value                          |
|--------------------|--------------------------------|
| Material           | Bamboo Charcoal Wall Wanel     |
| Size               | 1220*2440/2600/2800/3000*5/8mm |
| Length             | Customer's Demand              |
| After-sale Service | Online technical support       |

# **Product Specification**

• Material: Bamboo Charcoal ,Bamboo Wood Fiber

Function: Moisture-Proof, Waterproof, · Color: Various And Customized

Modern, Modern & Elegant Design • Style:

· Application: Interiors Homes, Interior & Exterior Wall

Decoration, school, office

5/8mm . Thickness:

· Packing: Packed By Carton And Pallet

Simple Design, Mordern • Design:

PVC Wall Panel 5mm, Highlight:

Wood Grain PVC Wall Board 5mm,

lexible Bamboo Charcoal Decorative Wall Panel