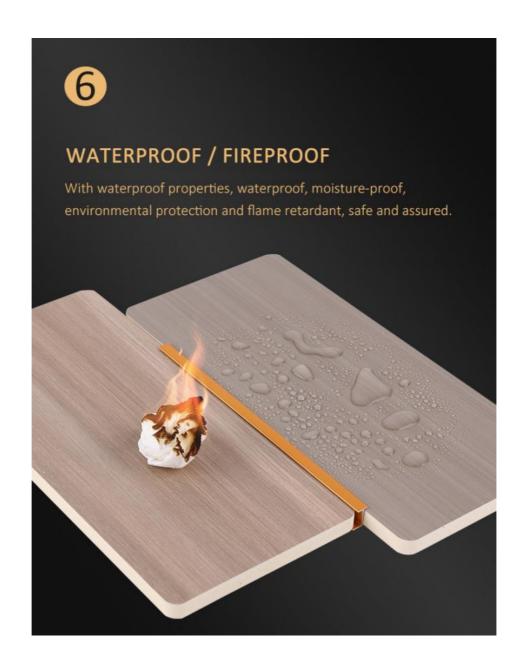

# High Quality Wood Grain PVC Wall Board 5mm Flexible Bamboo Charcoal Decorative Wall Panel

Bamboo Crystal Wall Paneling is a new environmentally friendly product made from bamboo fibers extracted from bamboo. This sustainable material achieves the perfect balance between aesthetics and functionality, mimicking the natural beauty of wood grain while offering impressive performance characteristics. Waterproof and fire resistant, this wall paneling is a versatile and durable solution for both indoors and outdoors. Producing bamboo fiber wall panels can significantly reduce your carbon footprint. Bamboo absorbs large amounts of carbon dioxide as it grows, making it an effective carbon sink that helps mitigate climate change. Bamboo fiber wall panels are biodegradable and recyclable, making them an environmentally friendly alternative to non-biodegradable materials such as plastic sheets. At the end of its useful life, bamboo fiber panels can be composted or recycled, thus reducing waste and minimizing the impact on the environment.

# **Advantages**

Easy Installation, Environmental Protection, Flexible, Bendable, High Density, foldable. Fireproof + waterproof + Moisture-proof + anti-scratch + Sound - Absorbing, Mould - Proof. Lightweight. Clear textures, Variety of colours, etc.