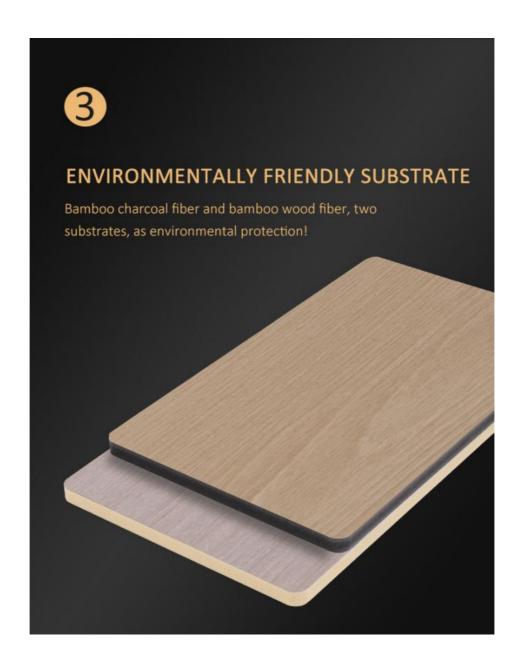

# High Quality Wood Grain PVC Wall Board 5mm Flexible Bamboo Charcoal Decorative Wall Panel

Bamboo Crystal Wall Paneling is a new environmentally friendly product made from bamboo fibers extracted from bamboo. This sustainable material achieves the perfect balance between aesthetics and functionality, mimicking the natural beauty of wood grain while offering impressive performance characteristics. Waterproof and fire resistant, this wall paneling is a versatile and durable solution for both indoors and outdoors. Producing bamboo fiber wall panels can significantly reduce your carbon footprint. Bamboo absorbs large amounts of carbon dioxide as it grows, making it an effective carbon sink that helps mitigate climate change. Bamboo fiber wall panels are biodegradable and recyclable, making them an environmentally friendly alternative to non-biodegradable materials such as plastic sheets. At the end of its useful life, bamboo fiber panels can be composted or recycled, thus reducing waste and minimizing the impact on the environment.