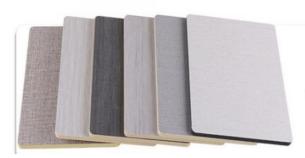

# BUWEN/布纹 FABRIC GRAIN

Texture as natural as cloth

gaoguang/高光 PET FILM

PET high light film, wear resistance and scratch resistance