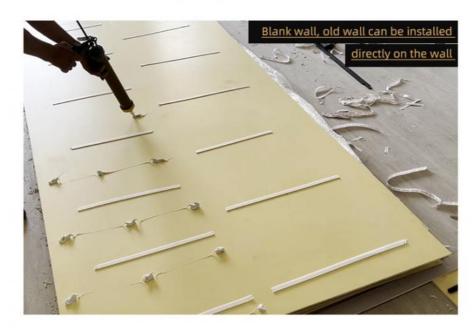

# SIMPLE INSTALLATION HIGH EFFICIENCY

BLANK WALL, OLD WALL CAN BE DIRECTLY INSTALLED ON THE WALL

WALL PANEL IMAGE DESIGN