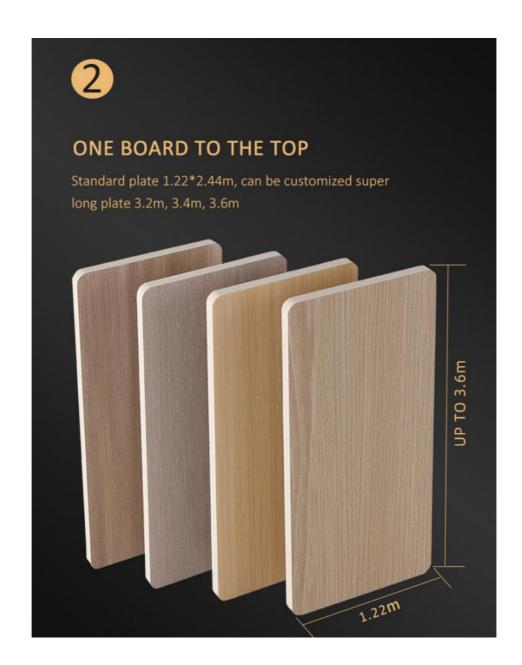

# **Specification**

| Item               | Value                          |
|--------------------|--------------------------------|
| Material           | Bamboo Charcoal Wall Wanel     |
| Size               | 1220*2440/2600/2800/3000*5/8mm |
| Length             | Customer's Demand              |
| After-sale Service | Online technical support       |