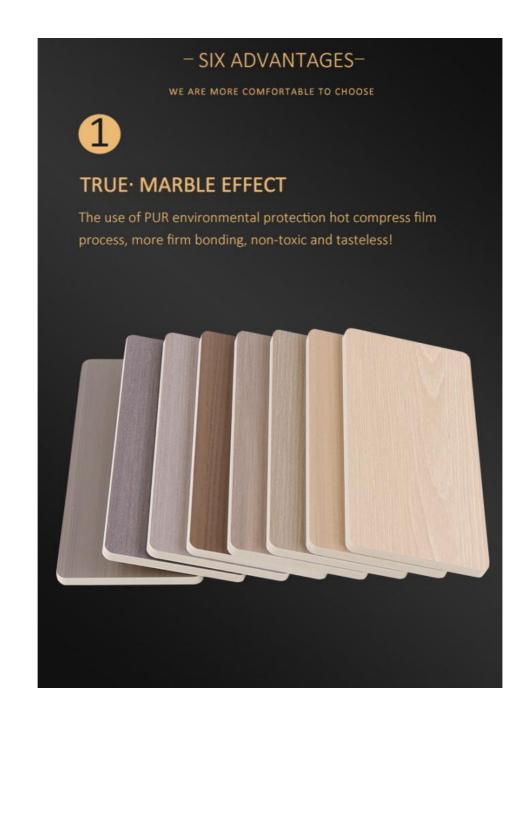

# CHUNSE/纯色 PURE COLOR

Skin sensitive film is used for pure color

# MUWEN/木纹 WOOD GRAIN

Wood grain using wear -resistant texture film

# BUWEN/布纹 FABRIC GRAIN

Texture as natural as cloth

gaoguang/高光 PET FILM

PET high light film, wear resistance and scratch resistance