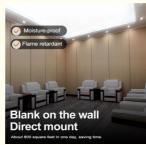

# SIMPLE INSTALLATION HIGH EFFICIENCY

BLANK WALL, OLD WALL CAN BE DIRECTLY INSTALLED ON THE WALL

WALL PANEL IMAGE DESIGN