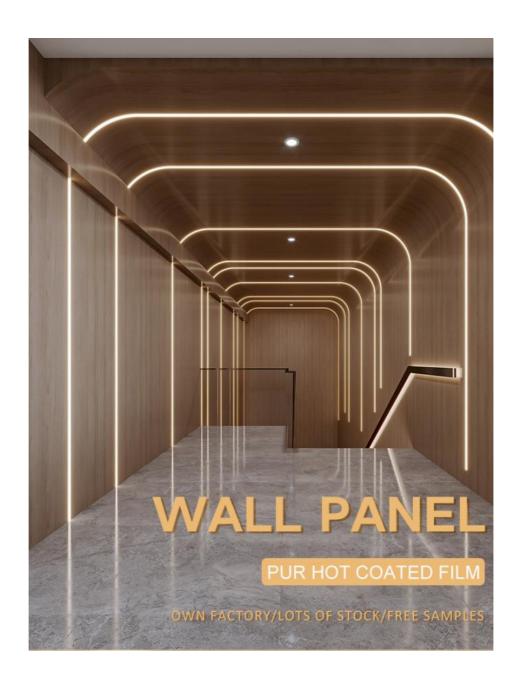

# Wood Grain PVC Wall Board 5mm Flexible Bamboo Charcoal Decorative Wall Panel

# High Quality Wood Grain PVC Wall Board 5mm Flexible Bamboo Charcoal Decorative Wall Panel

Bamboo Crystal Wall Paneling is a new environmentally friendly product made from bamboo fibers extracted from bamboo. This sustainable material achieves the perfect balance between aesthetics and functionality, mimicking the natural beauty of wood grain while offering impressive performance characteristics. Waterproof and fire resistant, this wall paneling is a versatile and durable solution for both indoors and outdoors. Producing bamboo fiber wall panels can significantly reduce your carbon footprint. Bamboo absorbs large amounts of carbon dioxide as it grows, making it an effective carbon sink that helps mitigate climate change. Bamboo fiber wall panels are biodegradable and recyclable, making them an environmentally friendly alternative to non-biodegradable materials such as plastic sheets. At the end of its useful life, bamboo fiber panels can be composted or recycled, thus reducing waste and minimizing the impact on the environment.