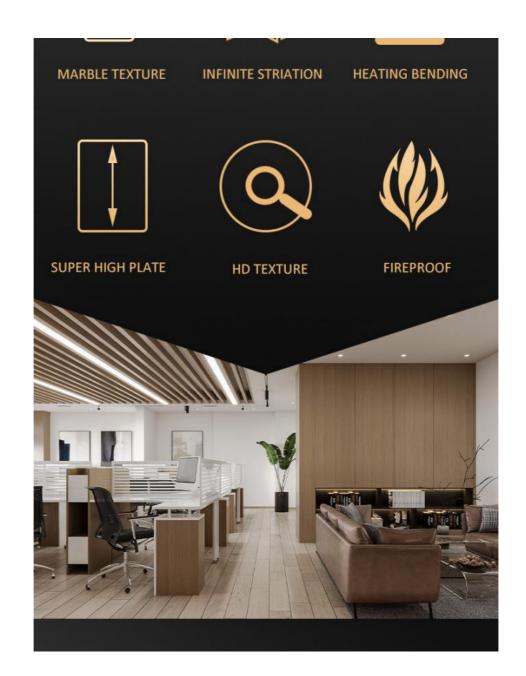

# **Advantages**

Easy Installation, Environmental Protection, Flexible, Bendable, High Density, foldable. Fireproof + waterproof + Moisture-proof + anti-scratch + Sound - Absorbing, Mould - Proof. Lightweight. Clear textures, Variety of colours, etc.