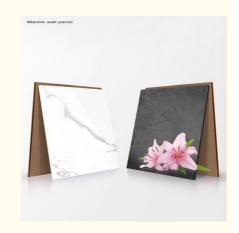

#### High quality Environment Friendly wall panels wall interior PET marble wall panel

Marble bamboo charcoal wall panels make rooms feel more luxurious, brighter and classy. Made from sustainable bamboo fibre, these wall panels commit designers and architects to style and environmental awareness. Marble Bamboo Charcoal Wall Panels From striking feature walls to subtle accents that add depth, these wall panels achieve a harmonious blend of versatility and artistry. Each wall panel is carefully crafted to ensure the perfect combination of functionality and aesthetics. The marble wall panels have been carefully placed to maximise the glamorous potential of their marble texture, while the bamboo charcoal fibre adds a touch of natural charm to the overall design. Indulge in true craftsmanship. Experience the natural soothing ambience of marble bamboo charcoal fibre wall panels. Marble Bamboo Charcoal Wall Paneling not only elegantly decorates walls, but also creates a relaxing and serene environment. Among the many choices available, the marble bamboo charcoal wood finish exemplifies a harmonious blend of modernity and timelessness. Marble has a long history as a symbol of luxury and grandeur. Mimicking natural stone, marble siding's unique grain patterns and glossy finishes appeal to artists and architects alike. Marble siding is available in a wide range of colors and finishes, giving designers the opportunity to experiment and create captivating focal points in their spaces.

#### Specification

| Item               | Value                          |
|--------------------|--------------------------------|
| Material           | Bamboo Charcoal Wall Wanel     |
| Size               | 1220*2440/2600/2800/3000*5/8mm |
| Length             | Customer's Demand              |
| After-sale Service | Online technical support       |