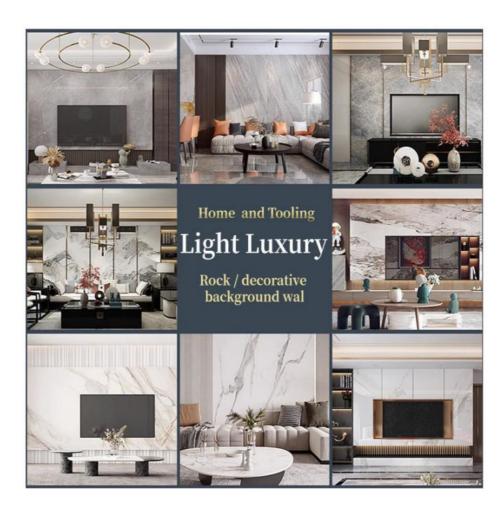

## More Images

Our Product Introduction

### **Product Description**

#### High quality Environment Friendly wall panels wall interior PET marble wall panel

Marble bamboo charcoal wall panels make rooms feel more luxurious, brighter and classy. Made from sustainable bamboo fibre, these wall panels commit designers and architects to style and environmental awareness. Marble Bamboo Charcoal Wall Panels From striking feature walls to subtle accents that add depth, these wall panels achieve a harmonious blend of versatility and artistry. Each wall panel is carefully crafted to ensure the perfect combination of functionality and aesthetics. The marble wall panels have been carefully placed to maximise the glamorous potential of their marble texture, while the bamboo charcoal fibre adds a touch of natural charm to the overall design. Indulge in true craftsmanship. Experience the natural soothing ambience of marble bamboo charcoal fibre wall panels. Marble Bamboo Charcoal Wall Paneling not only elegantly decorates walls, but also creates a relaxing and serene environment. Among the many choices available, the marble bamboo charcoal wood finish exemplifies a harmonious blend of modernity and timelessness. Marble has a long history as a symbol of luxury and grandeur. Mimicking natural stone, marble siding's unique grain patterns and glossy finishes appeal to artists and architects alike. Marble siding is available in a wide range of colors and finishes, giving designers the opportunity to experiment and create captivating focal points in their spaces.