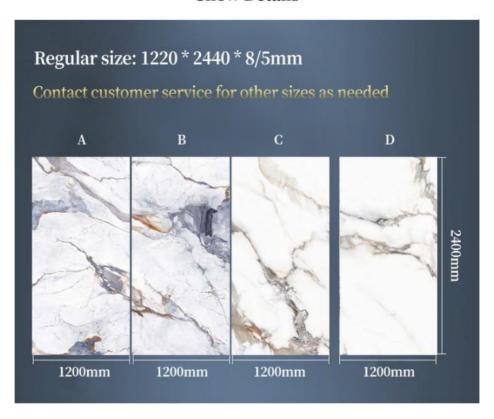

## 1.2m extra wide customized height

## 04 Support customization

Size  $1.22 \times 2.44$  meters, customizable height, Height Infinite extension