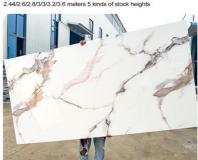

## 04 Support customization

Size  $1.22 \times 2.44$  meters, customizable height, Height Infinite extension