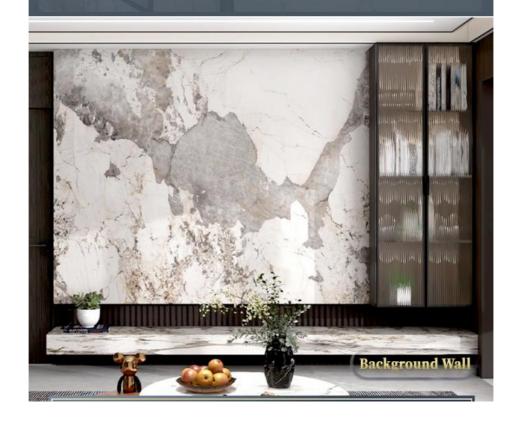

## More Images

Our Product Introduction

#### High quality Environment Friendly wall panels wall interior PET marble wall panel

Marble bamboo charcoal wall panels make rooms feel more luxurious, brighter and classy. Made from sustainable bamboo fibre, these wall panels commit designers and architects to style and environmental awareness. Marble Bamboo Charcoal Wall Panels From striking feature walls to subtle accents that add depth, these wall panels achieve a harmonious blend of versatility and artistry. Each wall panel is carefully crafted to ensure the perfect combination of functionality and aesthetics. The marble wall panels have been carefully placed to maximise the glamorous potential of their marble texture, while the bamboo charcoal fibre adds a touch of natural charm to the overall design. Indulge in true craftsmanship. Experience the natural soothing ambience of marble bamboo charcoal fibre wall panels. Marble Bamboo Charcoal Wall Paneling not only elegantly decorates walls, but also creates a relaxing and serene environment. Among the many choices available, the marble bamboo charcoal wood finish exemplifies a harmonious blend of modernity and timelessness. Marble has a long history as a symbol of luxury and grandeur. Mimicking natural stone, marble siding's unique grain patterns and glossy finishes appeal to artists and architects alike. Marble siding is available in a wide range of colors and finishes, giving designers the opportunity to experiment and create captivating focal points in their spaces.

#### **Applications**

Hotel/Villa/Apartment/Office Building/Bathroom/Dining/Living Room/Shopping Mall,etc.

## **Application Scenario**

Suitable for conference rooms, ktv, sports venues, schools, etc