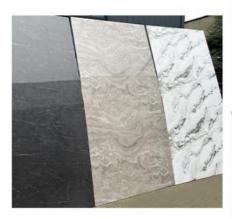

## Complete specifications 01

Complete range of colors and styles, There is always one that meets your needs

#### Specification

| Item               | Value                          |
|--------------------|--------------------------------|
| Material           | Bamboo Charcoal Wall Wanel     |
| Size               | 1220*2440/2600/2800/3000*5/8mm |
| Length             | Customer's Demand              |
| After-sale Service | Online technical support       |