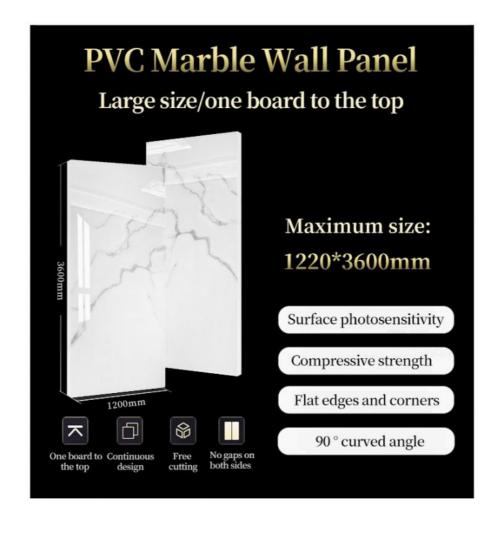

## 1.2m extra wide customized height

## 04 Support customization

Size  $1.22 \times 2.44$  meters, customizable height, Height Infinite extension