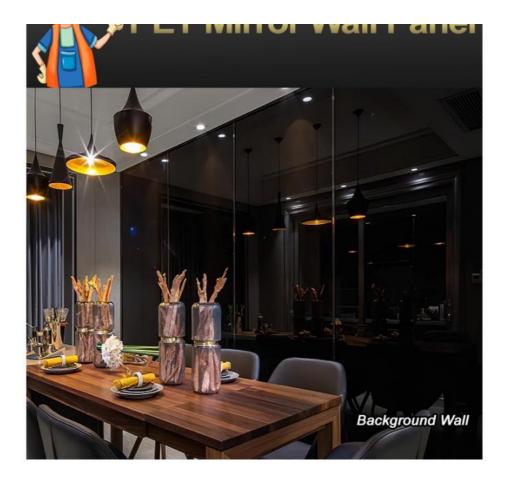

#### 5mm Hot Selling Product Mirror PET Wall Panel Waterproof Bamboo Charcoal Wood Veneer

Bamboo mirrored wall panels make a room feel larger, brighter and radiant. These panels are made from sustainable bamboo fibre, making the designer and architect a commitment to fashion and environmental awareness. Decorate interiors with elegance and be able to revel in the beauty of nature's finest products. Mirrored Bamboo Wall Panels From eye-catching feature walls to subtle accents that add depth, these panels achieve a harmonious blend of versatility and artistry. Each panel is meticulously crafted to perfection, ensuring the perfect blend of functionality and aesthetics. Mirrors are carefully placed to maximize their reflective potential, while bamboo fibers add a touch of natural appeal to the overall design. Embrace the hallmark of true craftsmanship. Experience the soothing ambiance naturally imparted by bamboo fiber. Bamboo fiber wall panels not only decorate walls elegantly but also create a calming environment that invites relaxation and tranquility.

#### Applications

Hotel/Villa/Apartment/Office Building/Bathroom/Dining/Living Room/Shopping Mall,etc.