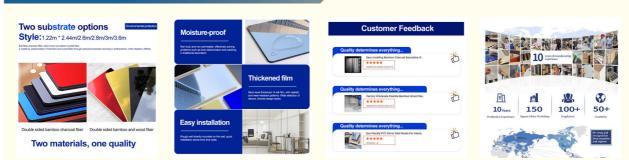

#### Specification

| opeonedicit        |                                |  |
|--------------------|--------------------------------|--|
| Item               | Value                          |  |
| Material           | Bamboo Charcoal Wall Panel     |  |
| Size               | 1220*2440/2600/2800/3000*5/8mm |  |
| Length             | Customer's Demand              |  |
| After-sale Service | Online technical support       |  |

# Moisture-proof 03 Waterproof, moisture-proof, and mothproof, with high durability

Thickened PET film 01

The upper layer uses PET film for a more textured and glossy finish

## 04 Factory Direct Sales

Size 1.22 × 2.44 meters, customizable height, Height Infinite extension