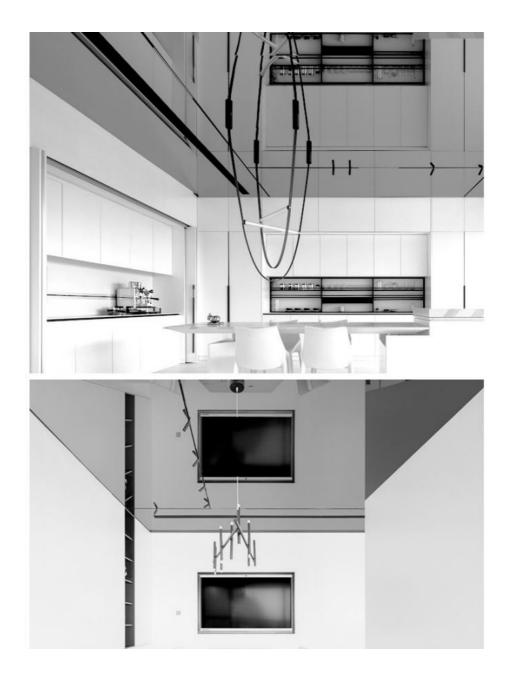

#### 5mm Hot Selling Product Mirror PET Wall Panel Waterproof Bamboo Charcoal Wood Veneer

Bamboo mirrored wall panels make a room feel larger, brighter and radiant. These panels are made from sustainable bamboo fibre, making the designer and architect a commitment to fashion and environmental awareness. Decorate interiors with elegance and be able to revel in the beauty of nature's finest products. Mirrored Bamboo Wall Panels From eye-catching feature walls to subtle accents that add depth, these panels achieve a harmonious blend of versatility and artistry. Each panel is meticulously crafted to perfection, ensuring the perfect blend of functionality and aesthetics. Mirrors are carefully placed to maximize their reflective potential, while bamboo fibers add a touch of natural appeal to the overall design. Embrace the hallmark of true craftsmanship. Experience the soothing ambiance naturally imparted by bamboo fiber. Bamboo fiber wall panels not only decorate walls elegantly but also create a calming environment that invites relaxation and tranquility.

## Mirror Wall Panel Wall board that can reach the top Maximum size: 1220\*3600mm Surface photosensitivity Compressive strength Flat edges and corners 1200mm 8 $\overline{}$ ٦ 90 ° curved angle One board to Contin Free the top desian cutting

# **Mirror Wall Panel**

Wall panel details display show details

0

Mirror wall panel