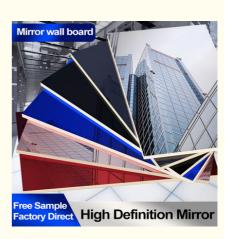

## 5mm Mirror PET Wall Panel Waterproof Bamboo Charcoal Wood Veneer

#### 5mm Hot Selling Product Mirror PET Wall Panel Waterproof Bamboo Charcoal Wood Veneer

Bamboo mirrored wall panels make a room feel larger, brighter and radiant. These panels are made from sustainable bamboo fibre, making the designer and architect a commitment to fashion and environmental awareness. Decorate interiors with elegance and be able to revel in the beauty of nature's finest products. Mirrored Bamboo Wall Panels From eye-catching feature walls to subtle accents that add depth, these panels achieve a harmonious blend of versatility and artistry. Each panel is meticulously crafted to perfection, ensuring the perfect blend of functionality and aesthetics. Mirrors are carefully placed to maximize their reflective potential, while bamboo fibers add a touch of natural appeal to the overall design. Embrace the hallmark of true craftsmanship. Experience the soothing ambiance naturally imparted by bamboo fiber. Bamboo fiber wall panels not only decorate walls elegantly but also create a calming environment that invites relaxation and tranquility.