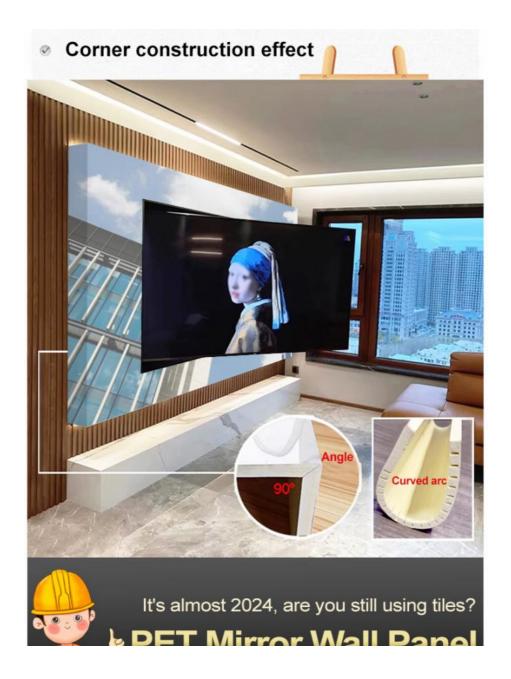

## Mirror Wall Panel Wall board that can reach the top Maximum size: 1220\*3600mm Surface photosensitivity Compressive strength Flat edges and corners 1200mm 8 $\overline{}$ ٦ 90 ° curved angle One board to Contin Free the top desian cutting