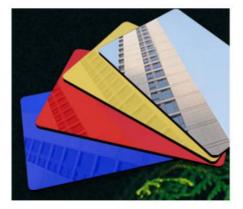

#### **Product Specification**

• Material: Bamboo Wood, PVC, bamboo Charcoal, PET,etc Waterproof And Fireproof Moisture-proof Feature: **Customer Require**  Color: • Style: Modern Luxury 5mm/8mm • Thickness: • Product Name: Bamboo Charcoal Wood Veneer ISO9001 • Certificate: PET Mirror Wall Panel • Type: • Highlight: Waterproof Bamboo Charcoal Wood Veneer, 5mm Mirror PET Wall Panel,

#### 5mm Hot Selling Product Mirror PET Wall Panel Waterproof Bamboo Charcoal Wood Veneer

Bamboo mirrored wall panels make a room feel larger, brighter and radiant. These panels are made from sustainable bamboo fibre, making the designer and architect a commitment to fashion and environmental awareness. Decorate interiors with elegance and be able to revel in the beauty of nature's finest products. Mirrored Bamboo Wall Panels From eye-catching feature walls to subtle accents that add depth, these panels achieve a harmonious blend of versatility and artistry. Each panel is meticulously crafted to perfection, ensuring the perfect blend of functionality and aesthetics. Mirrors are carefully placed to maximize their reflective potential, while bamboo fibers add a touch of natural appeal to the overall design. Embrace the hallmark of true craftsmanship. Experience the soothing ambiance naturally imparted by bamboo fiber. Bamboo fiber wall panels not only decorate walls elegantly but also create a calming environment that invites relaxation and tranquility.

## **Color Show**

Professional customization, customizable according to different needs

.