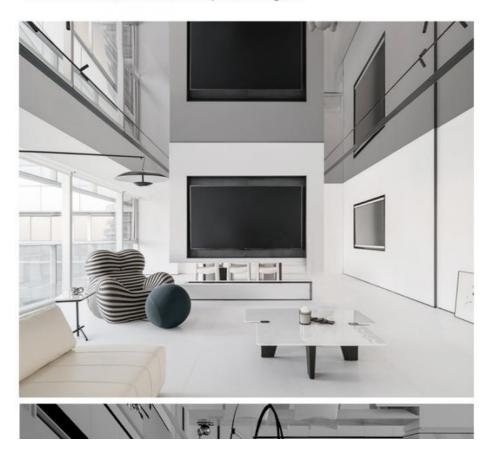

#### 5mm Hot Selling Product Mirror PET Wall Panel Waterproof Bamboo Charcoal Wood Veneer

Bamboo mirrored wall panels make a room feel larger, brighter and radiant. These panels are made from sustainable bamboo fibre, making the designer and architect a commitment to fashion and environmental awareness. Decorate interiors with elegance and be able to revel in the beauty of nature's finest products. Mirrored Bamboo Wall Panels From eye-catching feature walls to subtle accents that add depth, these panels achieve a harmonious blend of versatility and artistry. Each panel is meticulously crafted to perfection, ensuring the perfect blend of functionality and aesthetics. Mirrors are carefully placed to maximize their reflective potential, while bamboo fibers add a touch of natural appeal to the overall design. Embrace the hallmark of true craftsmanship. Experience the soothing ambiance naturally imparted by bamboo fiber. Bamboo fiber wall panels not only decorate walls elegantly but also create a calming environment that invites relaxation and tranquility.

## Mirror Wall Panel Wall board that can reach the top Maximum size: 1220\*3600mm Surface photosensitivity Compressive strength Flat edges and corners 1200mm 8 $\overline{}$ ٦ 90 ° curved angle One board to Contin Free the top desian cutting

# **Mirror Wall Panel**

Wall panel details display show details

0

Mirror wall panel