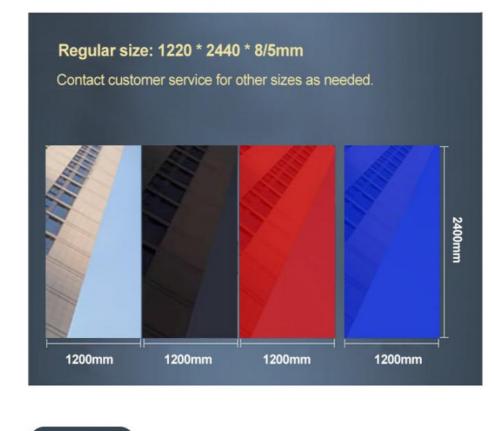

#### Specification

| opeonedicit        |                                |  |
|--------------------|--------------------------------|--|
| Item               | Value                          |  |
| Material           | Bamboo Charcoal Wall Panel     |  |
| Size               | 1220*2440/2600/2800/3000*5/8mm |  |
| Length             | Customer's Demand              |  |
| After-sale Service | Online technical support       |  |

## Mirror Wall Panel Wall board that can reach the top Maximum size: 1220\*3600mm Surface photosensitivity Compressive strength Flat edges and corners 1200mm 8 $\overline{}$ ٦ 90 ° curved angle One board to Contin Free the top desian cutting

## 04 Factory Direct Sales

Size 1.22 × 2.44 meters, customizable height, Height Infinite extension

## **Color Show**

Professional customization, customizable according to different needs

.