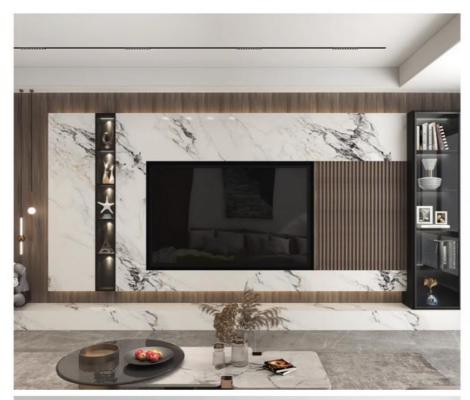

## More Images

Our Product Introduction

Marble Bamboo Crystal Board Wood Veneer is widely used in the field of interior decoration, such as homes, commercial spaces, hotels, offices, etc. It can be used for walls, ceilings, floors, furniture and other decorative purposes. It not only adds beauty to the space, but also enhances the overall comfort and quality.

#### Applications

Hotel/Villa/Apartment/Office Building/Bathroom/Dining/Living Room/Shopping Mall,etc.