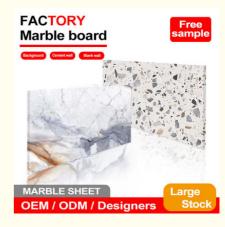

#### High quality Environment Friendly wall panels wall interior PET marble wall panel

Marble Bamboo Crystal Plank Veneer is a decorative material with marble texture and bamboo textured veneer. It combines the elegance of marble with the natural beauty of bamboo to add unique style and warmth to interior spaces.

This panel usually consists of two layers of material: the top layer is a faux marble textured film that simulates different types of marble textures, such as white marble, black marble, gray marble, etc.; the bottom layer is a solid wood panel, usually made of bamboo or other natural wood.