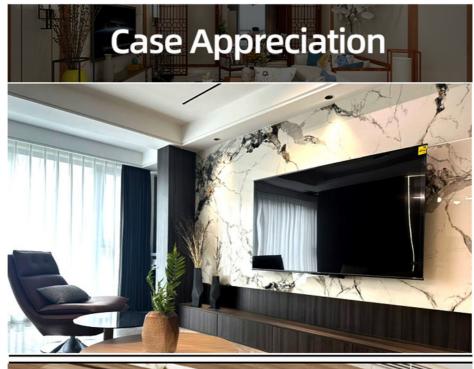

Marble Bamboo Crystal Board Wood Veneer is widely used in the field of interior decoration, such as homes, commercial spaces, hotels, offices, etc. It can be used for walls, ceilings, floors, furniture and other decorative purposes. It not only adds beauty to the space, but also enhances the overall comfort and quality.

#### Applications

Hotel/Villa/Apartment/Office Building/Bathroom/Dining/Living Room/Shopping Mall,etc.