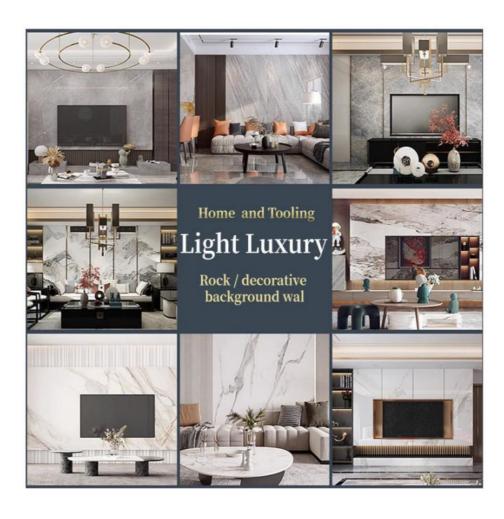

## More Images

Our Product Introduction

#### **Product Description**

#### High quality Environment Friendly wall panels wall interior PET marble wall panel

Marble Bamboo Crystal Plank Veneer is a decorative material with marble texture and bamboo textured veneer. It combines the elegance of marble with the natural beauty of bamboo to add unique style and warmth to interior spaces.

Marble Bamboo Crystal Board Wood Veneer is widely used in the field of interior decoration, such as homes, commercial spaces, hotels, offices, etc. It can be used for walls, ceilings, floors, furniture and other decorative purposes. It not only adds beauty to the space, but also enhances the overall comfort and quality.