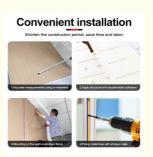

## PVC Marble Wall Panel More convenient installation

Wood veneer background wall details display Show Details

Environmental protection: the bottom layer of bamboo and other natural wood, with environmental characteristics, in line with the modern pursuit of green.

Easy to install: marble bamboo crystal plate wood veneer panel using paste or nails and other ways to install, the installation process is simple and convenient.