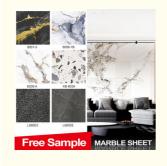

## More Images

Our Product Introduction

#### High quality Environment Friendly wall panels wall interior PET marble wall panel

Marble Bamboo Crystal Plank Veneer is a decorative material with marble texture and bamboo textured veneer. It combines the elegance of marble with the natural beauty of bamboo to add unique style and warmth to interior spaces.

Marble bamboo crystal board wood veneer panel has the following characteristics:

Aesthetics: The imitation marble texture on the surface makes it look noble and elegant, while the bamboo wood texture on the bottom layer gives it a natural and cozy temperament.