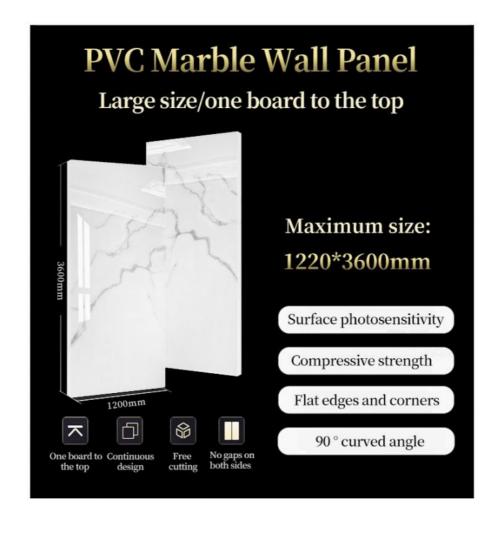

## 04 Support customization

Size  $1.22 \times 2.44$  meters, customizable height, Height Infinite extension

## PVC Marble Wall Panel More convenient installation

Wood veneer background wall details display Show Details