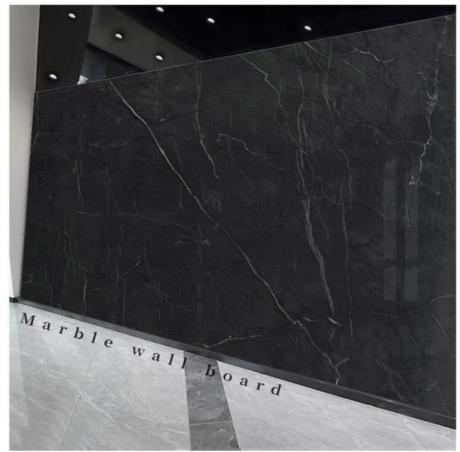

#### High quality Environment Friendly wall panels wall interior PET marble wall panel

Marble Bamboo Crystal Plank Veneer is a decorative material with marble texture and bamboo textured veneer. It combines the elegance of marble with the natural beauty of bamboo to add unique style and warmth to interior spaces.

This panel usually consists of two layers of material: the top layer is a faux marble textured film that simulates different types of marble textures, such as white marble, black marble, gray marble, etc.; the bottom layer is a solid wood panel, usually made of bamboo or other natural wood.

Marble bamboo crystal board wood veneer panel has the following characteristics:

Aesthetics: The imitation marble texture on the surface makes it look noble and elegant, while the bamboo wood texture on the bottom layer gives it a natural and cozy temperament.