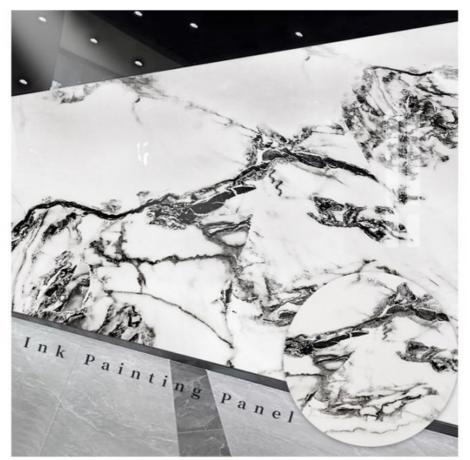

#### High quality Environment Friendly wall panels wall interior PET marble wall panel

Marble Bamboo Crystal Plank Veneer is a decorative material with marble texture and bamboo textured veneer. It combines the elegance of marble with the natural beauty of bamboo to add unique style and warmth to interior spaces.

This panel usually consists of two layers of material: the top layer is a faux marble textured film that simulates different types of marble textures, such as white marble, black marble, gray marble, etc.; the bottom layer is a solid wood panel, usually made of bamboo or other natural wood.

Marble bamboo crystal board wood veneer panel has the following characteristics:

Aesthetics: The imitation marble texture on the surface makes it look noble and elegant, while the bamboo wood texture on the bottom layer gives it a natural and cozy temperament.