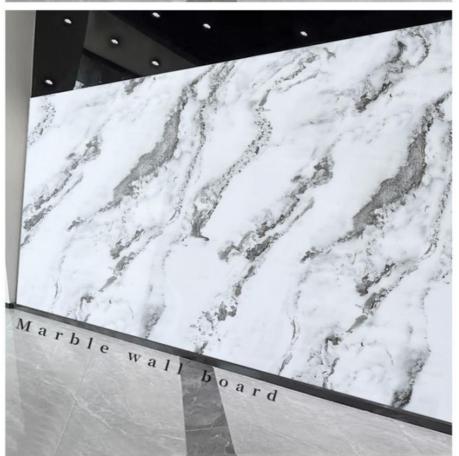

#### High quality Environment Friendly wall panels wall interior PET marble wall panel

Marble Bamboo Crystal Plank Veneer is a decorative material with marble texture and bamboo textured veneer. It combines the elegance of marble with the natural beauty of bamboo to add unique style and warmth to interior spaces.

This panel usually consists of two layers of material: the top layer is a faux marble textured film that simulates different types of marble textures, such as white marble, black marble, gray marble, etc.; the bottom layer is a solid wood panel, usually made of bamboo or other natural wood.

Marble bamboo crystal board wood veneer panel has the following characteristics:

Aesthetics: The imitation marble texture on the surface makes it look noble and elegant, while the bamboo wood texture on the bottom layer gives it a natural and cozy temperament.