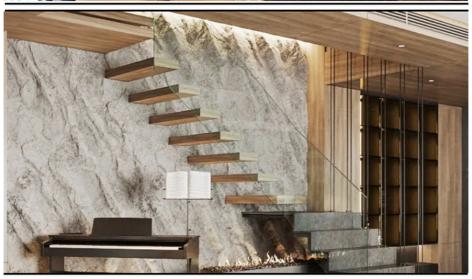

Marble Bamboo Crystal Board Wood Veneer is widely used in the field of interior decoration, such as homes, commercial spaces, hotels, offices, etc. It can be used for walls, ceilings, floors, furniture and other decorative purposes. It not only adds beauty to the space, but also enhances the overall comfort and quality.

#### Applications

Hotel/Villa/Apartment/Office Building/Bathroom/Dining/Living Room/Shopping Mall,etc.