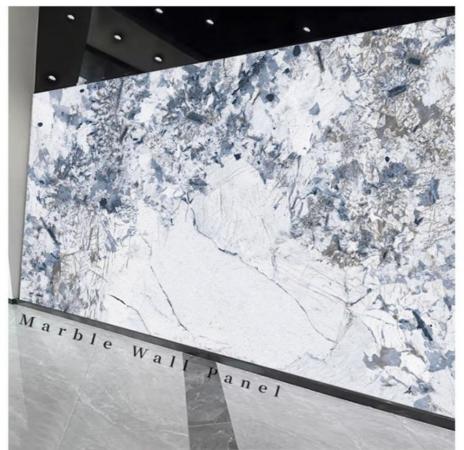

#### High quality Environment Friendly wall panels wall interior PET marble wall panel

Marble Bamboo Crystal Plank Veneer is a decorative material with marble texture and bamboo textured veneer. It combines the elegance of marble with the natural beauty of bamboo to add unique style and warmth to interior spaces.

This panel usually consists of two layers of material: the top layer is a faux marble textured film that simulates different types of marble textures, such as white marble, black marble, gray marble, etc.; the bottom layer is a solid wood panel, usually made of bamboo or other natural wood.

Marble bamboo crystal board wood veneer panel has the following characteristics:

Aesthetics: The imitation marble texture on the surface makes it look noble and elegant, while the bamboo wood texture on the bottom layer gives it a natural and cozy temperament.