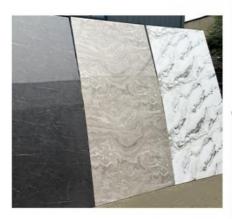

## **Product Specification**

• Material: Bamboo Charcoal, Bamboo Wood, PVC

Feature: Waterproof And Fireproof · Color: **Customer Require** Style: Modern Luxury . Thickness: 5mm/8mm

• Product Name: Interior Decoration Wall Panel

## Complete specifications 01

Complete range of colors and styles, There is always one that meets your needs