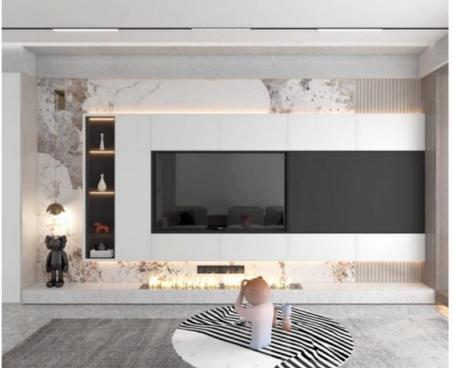

## More Images

Our Product Introduction

Marble Bamboo Crystal Board Wood Veneer is widely used in the field of interior decoration, such as homes, commercial spaces, hotels, offices, etc. It can be used for walls, ceilings, floors, furniture and other decorative purposes. It not only adds beauty to the space, but also enhances the overall comfort and quality.

#### Applications

Hotel/Villa/Apartment/Office Building/Bathroom/Dining/Living Room/Shopping Mall,etc.