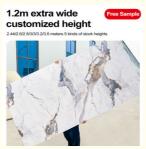

## 04 Support customization

Size  $1.22 \times 2.44$  meters, customizable height, Height Infinite extension

#### Specification

| Item               | Value                          |
|--------------------|--------------------------------|
| Material           | Bamboo Charcoal Wall Wanel     |
| Size               | 1220*2440/2600/2800/3000*5/8mm |
| Length             | Customer's Demand              |
| After-sale Service | Online technical support       |