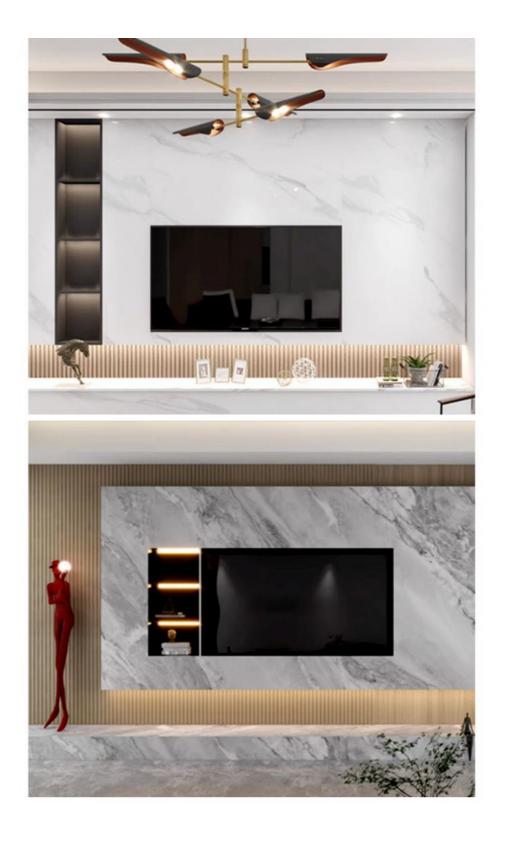

## More Images

Our Product Introduction

#### High quality Environment Friendly wall panels wall interior PET marble wall panel

Marble Bamboo Crystal Plank Veneer is a decorative material with marble texture and bamboo textured veneer. It combines the elegance of marble with the natural beauty of bamboo to add unique style and warmth to interior spaces.

This panel usually consists of two layers of material: the top layer is a faux marble textured film that simulates different types of marble textures, such as white marble, black marble, gray marble, etc.; the bottom layer is a solid wood panel, usually made of bamboo or other natural wood.

Marble bamboo crystal board wood veneer panel has the following characteristics:

Aesthetics: The imitation marble texture on the surface makes it look noble and elegant, while the bamboo wood texture on the bottom layer gives it a natural and cozy temperament.