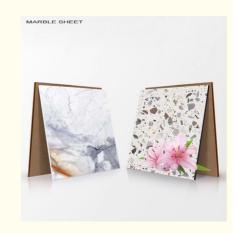

#### High quality Environment Friendly wall panels wall interior PET marble wall panel

Marble Bamboo Crystal Plank Veneer is a decorative material with marble texture and bamboo textured veneer. It combines the elegance of marble with the natural beauty of bamboo to add unique style and warmth to interior spaces.

This panel usually consists of two layers of material: the top layer is a faux marble textured film that simulates different types of marble textures, such as white marble, black marble, gray marble, etc.; the bottom layer is a solid wood panel, usually made of bamboo or other natural wood.