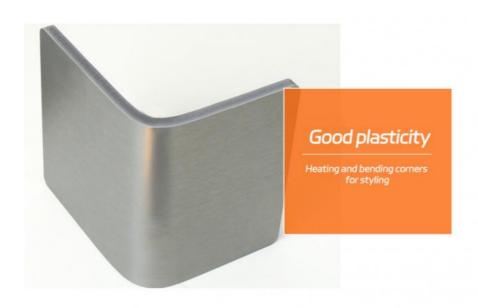

Easy Installation, Environmental Protection, Advantage:

Flexible, Bendable

. Fire Rating:

Highlight: Carbon Crystal Board Fireproof,

Bamboo Charcoal Metal Board Veneer,

8mm Carbon Crystal Board

#### Advantages

Easy Installation, Environmental Protection, Flexible, Bendable, High Density, foldable. Fireproof + waterproof + Moisture-proof + anti-scratch + Sound - Absorbing, Mould - Proof. Lightweight. Clear textures, Variety of colours, etc.