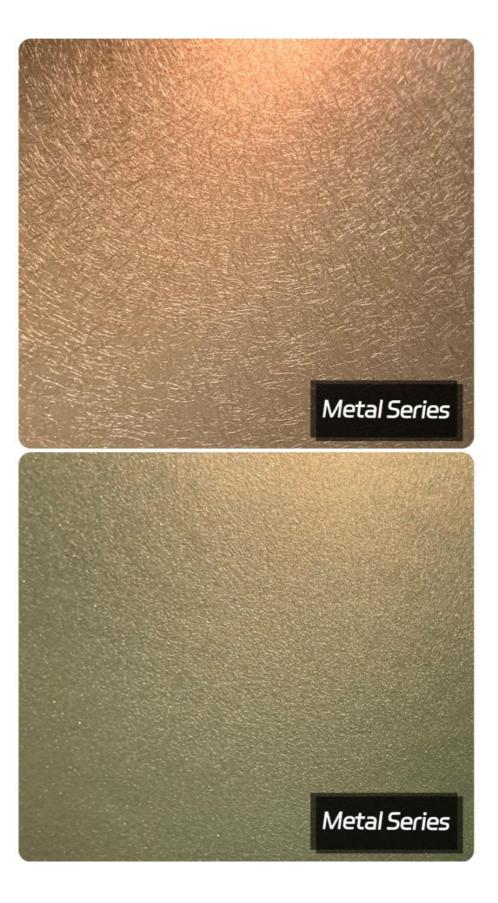

### More Images

### **Product Specification**

• Material: Bamboo Charcoal ,Bamboo Wood Fiber

Color: Customized

Package: Carton Packaging +Pallet

Free · Samples:

· Size: 1220\*2440/2600/2800/3000\*5/8mm

. Thickness: 5mm Or 8mm