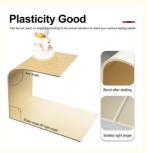

Easy Installation, Environmental Protection, Advantage:

Flexible, Bendable

. Fire Rating:

Highlight: Carbon Crystal Board Fireproof,

Bamboo Charcoal Metal Board Veneer,

8mm Carbon Crystal Board

#### Advantages

Easy Installation, Environmental Protection, Flexible, Bendable, High Density, foldable. Fireproof + waterproof + Moisture-proof + anti-scratch + Sound - Absorbing, Mould - Proof. Lightweight. Clear textures, Variety of colours, etc.