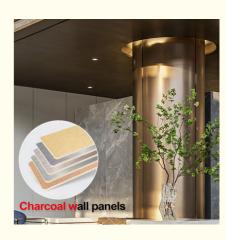

#### High Quality Hot sale Carbon Crystal Board Fireproof Bamboo Charcoal Metal Board Veneer

Waterproof decorative metal panels made from bamboo charcoal are a combination of craftsmanship and innovation. Bamboo charcoal decorative metal wall panels are carefully crafted with attention to detail and can be designed to your specific preferences. Create a one-of-a-kind masterpiece that showcases your personal style and complements your interior design ideas. Bamboo fiber charcoal metal decorative wall panels are designed to be practical, waterproof and moisture resistant. It is effectively waterproof to ensure longevity and moisture resistance. Designed with durability in mind, the metal bamboo charcoal fiberboard sign will stand the test of time. You can enjoy its durability and stability for many years to come. Its versatile design can be used for a variety of purposes, from accenting walls to decorative elements that add a touch of elegance and sophistication. Charcoal Metal Bamboo Fiberboard is designed to be easy to install, saving you time and effort. Its low-maintenance surface ensures worry-free cleaning and space utilization.

### **Applications**

Hotel/Villa/Apartment/Office Building/Bathroom/Dining/Living Room/Shopping Mall,etc.