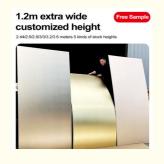

### **Product Specification**

• Material: Bamboo Charcoal ,Bamboo Wood Fiber

Color: Customized

Package: Carton Packaging +Pallet

Free · Samples:

· Size: 1220\*2440/2600/2800/3000\*5/8mm

. Thickness: 5mm Or 8mm

## **Product parameters**

UNDERSTANDING THE PRODUCT

Thickness: 5mm/8mm

Kind reminder: Customized products do not return, forget to understand more Contact customer service for communication before purchasing

Usage: Hotels, Offices, Exhibition halls, Entertainment, etc

Note: The length can be customized as 2.6m, 2.8m, 3m, 3.6m, and the thickness is 5/8mm