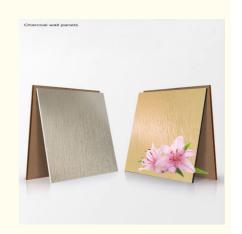

#### High Quality Hot sale Carbon Crystal Board Fireproof Bamboo Charcoal Metal Board Veneer

Waterproof decorative metal panels made from bamboo charcoal are a combination of craftsmanship and innovation. Bamboo charcoal decorative metal wall panels are carefully crafted with attention to detail and can be designed to your specific preferences. Create a one-of-a-kind masterpiece that showcases your personal style and complements your interior design ideas. Bamboo fiber charcoal metal decorative wall panels are designed to be practical, waterproof and moisture resistant. It is effectively waterproof to ensure longevity and moisture resistance. Designed with durability in mind, the metal bamboo charcoal fiberboard sign will stand the test of time. You can enjoy its durability and stability for many years to come. Its versatile design can be used for a variety of purposes, from accenting walls to decorative elements that add a touch of elegance and sophistication. Charcoal Metal Bamboo Fiberboard is designed to be easy to install, saving you time and effort. Its low-maintenance surface ensures worry-free cleaning and space utilization.

# Color card

- COLOR AND STYLE DISPLAY

Support customization / Interested, welcome to consult us