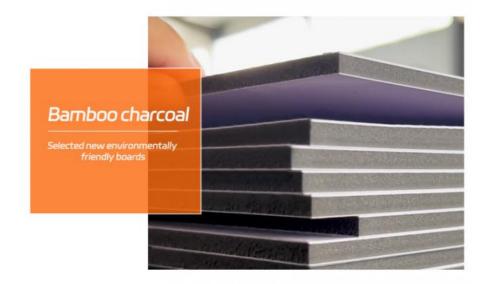

### **Product Specification**

• Material: Bamboo Charcoal ,Bamboo Wood Fiber

Color: Customized

Package: Carton Packaging +Pallet

Free · Samples:

· Size: 1220\*2440/2600/2800/3000\*5/8mm

. Thickness: 5mm Or 8mm

Name: Metal Bamboo Charcoal Board

Substrate: Bamboo charcoal, Bamboo wood

Specification: 1220 \* 2440mm \* Thickness: 5mm/8mm

Style: Various decors / OEM / ODM

Features: Waterproof, Moisture-proof, Fireproof