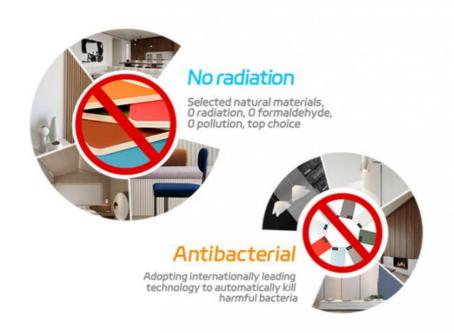

# **Environmental Protection**

Safety and Health Board

#### Advantages

Easy Installation, Environmental Protection, Flexible, Bendable, High Density, foldable. Fireproof + waterproof + Moisture-proof + anti-scratch + Sound - Absorbing, Mould - Proof. Lightweight. Clear textures, Variety of colours, etc.

Name: Metal Bamboo Charcoal Board

Substrate: Bamboo charcoal, Bamboo wood

Specification: 1220 \* 2440mm \* Thickness: 5mm/8mm

Style: Various decors / OEM / ODM

Features: Waterproof, Moisture-proof, Fireproof