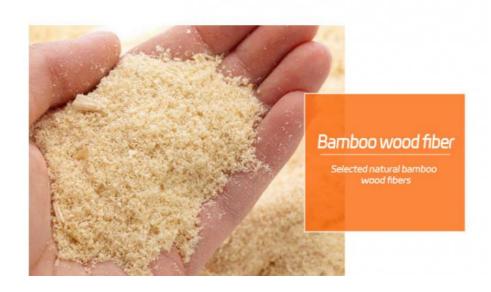

### **Product Specification**

• Material: Bamboo Charcoal ,Bamboo Wood Fiber

Color: Customized

Package: Carton Packaging +Pallet

Free · Samples:

· Size: 1220\*2440/2600/2800/3000\*5/8mm

. Thickness: 5mm Or 8mm

Name: Metal Bamboo Charcoal Board

Substrate: Bamboo charcoal, Bamboo wood

Specification: 1220 \* 2440mm \* Thickness: 5mm/8mm

Style: Various decors / OEM / ODM

Features: Waterproof, Moisture-proof, Fireproof