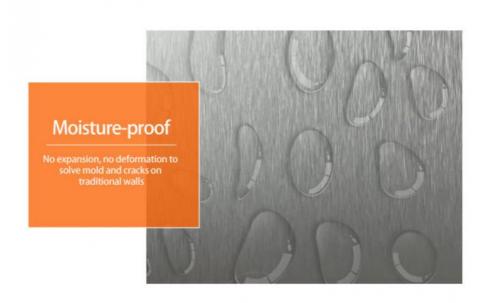

#### Advantages

Easy Installation, Environmental Protection, Flexible, Bendable, High Density, foldable. Fireproof + waterproof + Moisture-proof + anti-scratch + Sound - Absorbing, Mould - Proof. Lightweight. Clear textures, Variety of colours, etc.

Name: Metal Bamboo Charcoal Board

Substrate: Bamboo charcoal, Bamboo wood

Specification: 1220 \* 2440mm \* Thickness: 5mm/8mm

Style: Various decors / OEM / ODM

Features: Waterproof, Moisture-proof, Fireproof