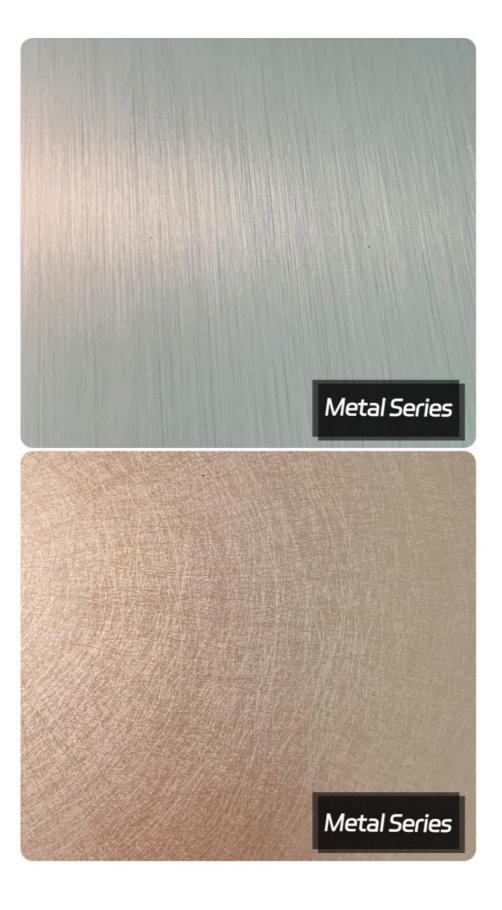

### More Images

### **Product Specification**

• Material: Bamboo Charcoal ,Bamboo Wood Fiber

Color: Customized

Package: Carton Packaging +Pallet

Free · Samples:

· Size: 1220\*2440/2600/2800/3000\*5/8mm

. Thickness: 5mm Or 8mm