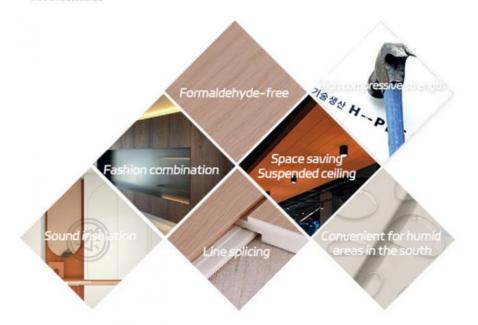

#### Advantages

Easy Installation, Environmental Protection, Flexible, Bendable, High Density, foldable. Fireproof + waterproof + Moisture-proof + anti-scratch + Sound - Absorbing, Mould - Proof. Lightweight. Clear textures, Variety of colours, etc.

### **Applications**

Hotel/Villa/Apartment/Office Building/Bathroom/Dining/Living Room/Shopping Mall,etc.