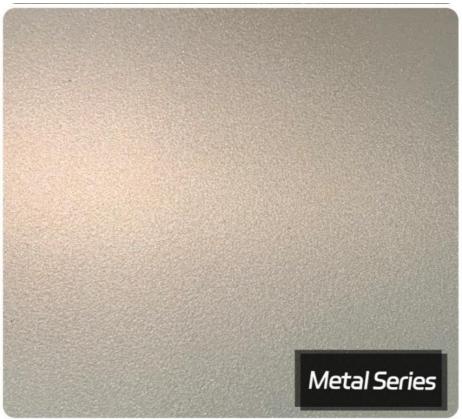

### More Images

### **Product Specification**

• Material: Bamboo Charcoal ,Bamboo Wood Fiber

Color: Customized

Package: Carton Packaging +Pallet

Free · Samples:

· Size: 1220\*2440/2600/2800/3000\*5/8mm

. Thickness: 5mm Or 8mm