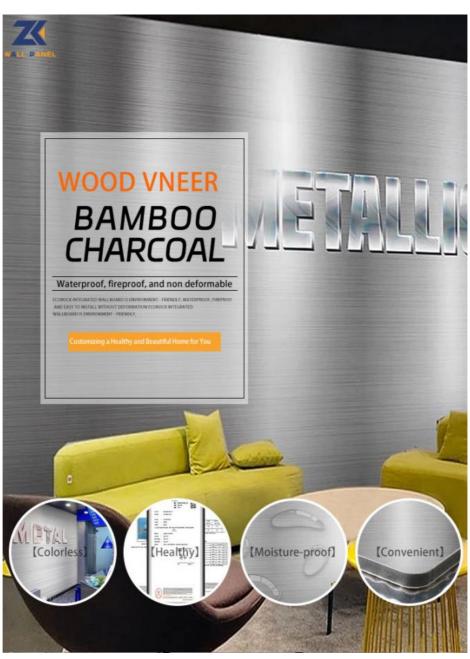

### Carbon Crystal Board Fireproof Bamboo Charcoal Metal Board Veneer

#### High Quality Hot sale Carbon Crystal Board Fireproof Bamboo Charcoal Metal Board Veneer

Waterproof decorative metal panels made from bamboo charcoal are a combination of craftsmanship and innovation. Bamboo charcoal decorative metal wall panels are carefully crafted with attention to detail and can be designed to your specific preferences. Create a one-of-a-kind masterpiece that showcases your personal style and complements your interior design ideas. Bamboo fiber charcoal metal decorative wall panels are designed to be practical, waterproof and moisture resistant. It is effectively waterproof to ensure longevity and moisture resistance. Designed with durability in mind, the metal bamboo charcoal fiberboard sign will stand the test of time. You can enjoy its durability and stability for many years to come. Its versatile design can be used for a variety of purposes, from accenting walls to decorative elements that add a touch of elegance and sophistication. Charcoal Metal Bamboo Fiberboard is designed to be easy to install, saving you time and effort. Its low-maintenance surface ensures worry-free cleaning and space utilization.

#### Advantages

Easy Installation, Environmental Protection, Flexible, Bendable, High Density, foldable. Fireproof + waterproof + Moisture-proof + anti-scratch + Sound - Absorbing, Mould - Proof. Lightweight. Clear textures, Variety of colours, etc.