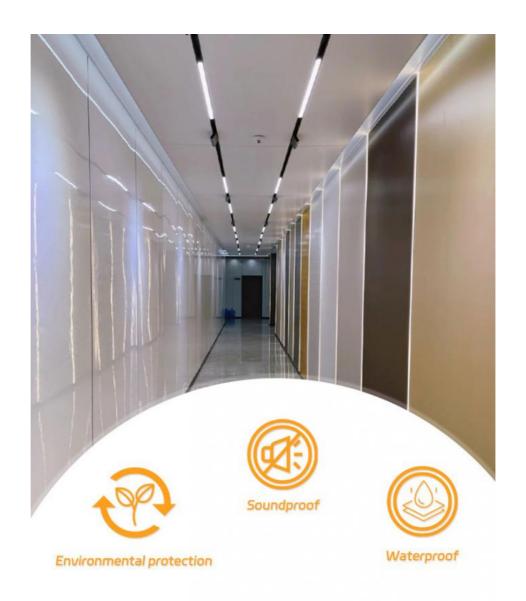

#### High Quality Hot sale Carbon Crystal Board Fireproof Bamboo Charcoal Metal Board Veneer

Waterproof decorative metal panels made from bamboo charcoal are a combination of craftsmanship and innovation. Bamboo charcoal decorative metal wall panels are carefully crafted with attention to detail and can be designed to your specific preferences. Create a one-of-a-kind masterpiece that showcases your personal style and complements your interior design ideas. Bamboo fiber charcoal metal decorative wall panels are designed to be practical, waterproof and moisture resistant. It is effectively waterproof to ensure longevity and moisture resistance. Designed with durability in mind, the metal bamboo charcoal fiberboard sign will stand the test of time. You can enjoy its durability and stability for many years to come. Its versatile design can be used for a variety of purposes, from accenting walls to decorative elements that add a touch of elegance and sophistication. Charcoal Metal Bamboo Fiberboard is designed to be easy to install, saving you time and effort. Its low-maintenance surface ensures worry-free cleaning and space utilization.

#### Advantages

Easy Installation, Environmental Protection, Flexible, Bendable, High Density, foldable. Fireproof + waterproof + Moisture-proof + anti-scratch + Sound - Absorbing, Mould - Proof. Lightweight. Clear textures, Variety of colours, etc.