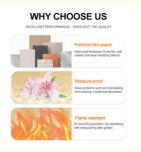

#### High Quality Hot sale Carbon Crystal Board Fireproof Bamboo Charcoal Metal Board Veneer

Waterproof decorative metal panels made from bamboo charcoal are a combination of craftsmanship and innovation. Bamboo charcoal decorative metal wall panels are carefully crafted with attention to detail and can be designed to your specific preferences. Create a one-of-a-kind masterpiece that showcases your personal style and complements your interior design ideas. Bamboo fiber charcoal metal decorative wall panels are designed to be practical, waterproof and moisture resistant. It is effectively waterproof to ensure longevity and moisture resistance. Designed with durability in mind, the metal bamboo charcoal fiberboard sign will stand the test of time. You can enjoy its durability and stability for many years to come. Its versatile design can be used for a variety of purposes, from accenting walls to decorative elements that add a touch of elegance and sophistication. Charcoal Metal Bamboo Fiberboard is designed to be easy to install, saving you time and effort. Its low-maintenance surface ensures worry-free cleaning and space utilization.

#### Advantages

Easy Installation, Environmental Protection, Flexible, Bendable, High Density, foldable. Fireproof + waterproof + Moisture-proof + anti-scratch + Sound - Absorbing, Mould - Proof. Lightweight. Clear textures, Variety of colours, etc.