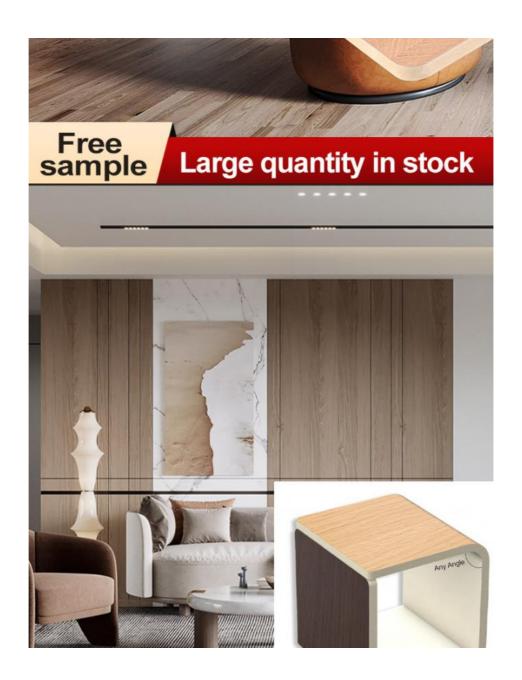

#### **Applications**

Hotel/Villa/Apartment/Office Building/Bathroom/Dining/Living Room/Shopping Mall,etc.

## **Customized services**

Width:1.22m

Regular size: 1.22 \* 2.44m

Height: 2.44/2.6/2.8/3/3.2/3.4/3.6m