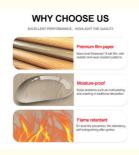

#### Advantages

Easy Installation, Environmental Protection, Flexible, Bendable, High Density, foldable. Fireproof + waterproof + Moisture-proof+anti-scratch + Sound-Absorbing, Mould-Proof. Lightweight. Clear textures, Variety of colours, etc.

## **Certifications**

The wood wall panel has obtained SGS and other certifications, which can meet different market demands.