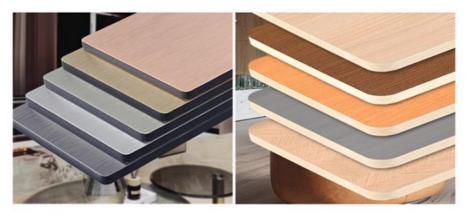

# REGULAR COLOR \*Other color can be customized

TEXTURE STYLE \*Other material can be customized

# Two substrate options

Environmental protection

**Style:**1.22m \* 2.44m/2.6m/2.8m/3m/3.6m

Bamboo charcoal fiber, also known as carbon crystal fiber, is made by carbonization of bamboo and wood fiber through special processes resulting in antibacterial, moth resistant, effects