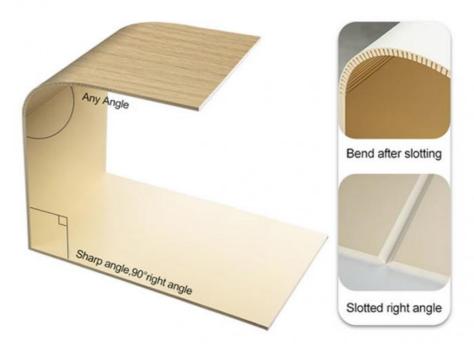

#### Advantages

Easy Installation, Environmental Protection, Flexible, Bendable, High Density, foldable. Fireproof + waterproof + Moisture-proof+anti-scratch + Sound-Absorbing, Mould-Proof. Lightweight. Clear textures, Variety of colours, etc.

### Quality determines everything...

Factory Wholesale Flexible Bamboo Wood Fibe...

SAMPLES GOOD QUALITY

**Plasticity Good** 

identity even

Can be cut, bent, or angled according to the actual situation to meet your various styling needs