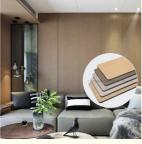

### Hot Selling Product 5MM 8MM Wood Grain Wood Veneer Bamboo Charcoal PVC Wall Panel

Made from sustainably sourced bamboo and formaldehyde-free adhesives, our bamboo charcoal grain veneers exemplify environmental responsibility and are the right choice for conscious living. From wall panels to furniture finishes, our veneers are versatile in design applications. Its durable construction ensures long-lasting performance and adds lasting elegance to spaces. The bamboo charcoal-like texture absorbs and neutralizes odors and pollutants for a cleaner, fresher space. The harmony of textural beauty and high functionality provided by the bamboo wood grain and charcoal veneer ensures lasting elegance and safety. Waterproof, flame retardant and formaldehyde-free are the hallmarks of bamboo charcoal veneers. With its sophisticated functionality and commitment to safety and sustainability, it can elevate interior design.

### **Product Specification**

Material: Bamboo Wood , Bamboo Charcoal, PVCFeature: Waterproof And Fireproof Moisture-proof

Color: Customer RequireStyle: Modern LuxuryThickness: 5mm/8mm

Product Name: Bamboo Fiber Wall Panel