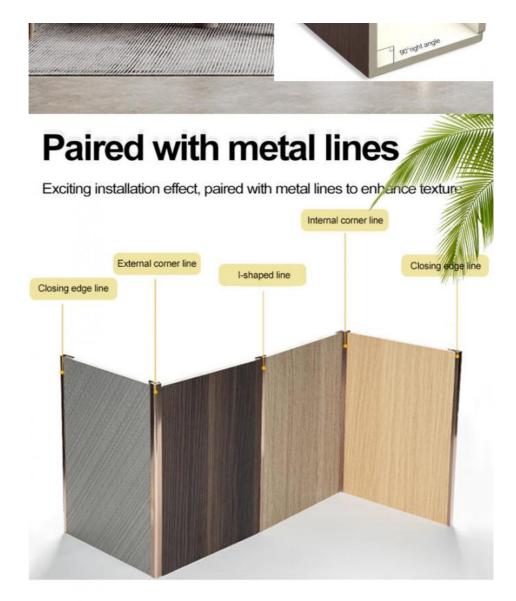

### Hot Selling Product 5MM 8MM Wood Grain Wood Veneer Bamboo Charcoal PVC Wall Panel

Made from sustainably sourced bamboo and formaldehyde-free adhesives, our bamboo charcoal grain veneers exemplify environmental responsibility and are the right choice for conscious living. From wall panels to furniture finishes, our veneers are versatile in design applications. Its durable construction ensures long-lasting performance and adds lasting elegance to spaces. The bamboo charcoal-like texture absorbs and neutralizes odors and pollutants for a cleaner, fresher space. The harmony of textural beauty and high functionality provided by the bamboo wood grain and charcoal veneer ensures lasting elegance and safety. Waterproof, flame retardant and formaldehyde-free are the hallmarks of bamboo charcoal veneers. With its sophisticated functionality and commitment to safety and sustainability, it can elevate interior design.

#### Advantages

Easy Installation, Environmental Protection, Flexible, Bendable, High Density, foldable. Fireproof + waterproof + Moisture-proof+anti-scratch + Sound-Absorbing, Mould-Proof. Lightweight. Clear textures, Variety of colours, etc.