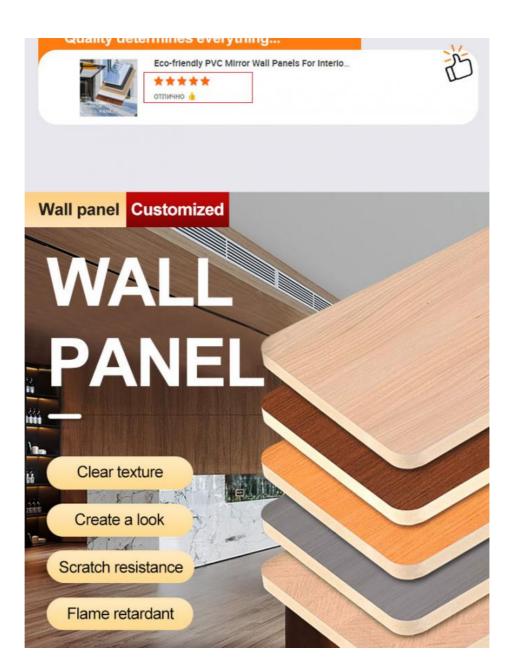

#### Advantages

Easy Installation, Environmental Protection, Flexible, Bendable, High Density, foldable. Fireproof + waterproof + Moisture-proof+anti-scratch + Sound-Absorbing, Mould-Proof. Lightweight. Clear textures, Variety of colours, etc.

### Quality determines everything...

Easy Installing Bamboo Charcoal Decorative W...

SAMPLES GOOD QUALITY