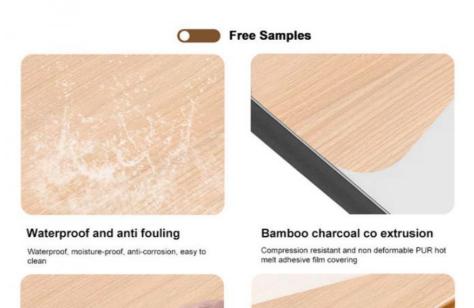

#### Advantages

Easy Installation, Environmental Protection, Flexible, Bendable, High Density, foldable. Fireproof + waterproof + Moisture-proof+anti-scratch + Sound-Absorbing, Mould-Proof. Lightweight. Clear textures, Variety of colours, etc.

## Two materials, one quality

Fire retardant

B1 level fire protection, home decoration and tooling fire protection pass the standard

Wear and scratch resistant

Thick film paper without leaving any marks when bumped