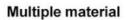

### **Product Specification**

Material: Bamboo Wood , Bamboo Charcoal, PVCFeature: Waterproof And Fireproof Moisture-proof

Color: Customer RequireStyle: Modern LuxuryThickness: 5mm/8mm

Product Name: Bamboo Fiber Wall Panel

#### Specification

| Item               | Value                          |
|--------------------|--------------------------------|
| Material           | Bamboo Charcoal Wall Wanel     |
| Size               | 1220*2440/2600/2800/3000*5/8mm |
| Length             | Customer's Demand              |
| After-sale Service | Online technical support       |