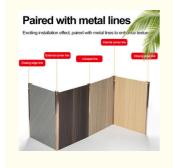

# Two substrate options

Environmental protection

**Style:**1.22m \* 2.44m/2.6m/2.8m/3m/3.6m

Bamboo charcoal fiber, also known as carbon crystal fiber, is made by carbonization of bamboo and wood fiber through special processes resulting in antibacterial, moth resistant, effects

Double sided bamboo charcoal fiber

Double sided bamboo and wood fiber

## Two materials, one quality

Fire retardant

B1 level fire protection, home decoration and tooling fire protection pass the standard

Wear and scratch resistant

Thick film paper without leaving any marks when bumped