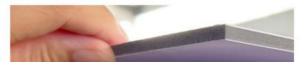

# Two substrate options

Environmental protection

**Style:**1.22m \* 2.44m/2.6m/2.8m/3m/3.6m

Bamboo charcoal fiber, also known as carbon crystal fiber, is made by carbonization of bamboo and wood fiber through special processes resulting in antibacterial, moth resistant, effects

Double sided bamboo charcoal fiber

Double sided bamboo and wood fiber

## Two materials, one quality

Fire retardant

B1 level fire protection, home decoration and tooling fire protection pass the standard

Wear and scratch resistant

Thick film paper without leaving any marks when bumped