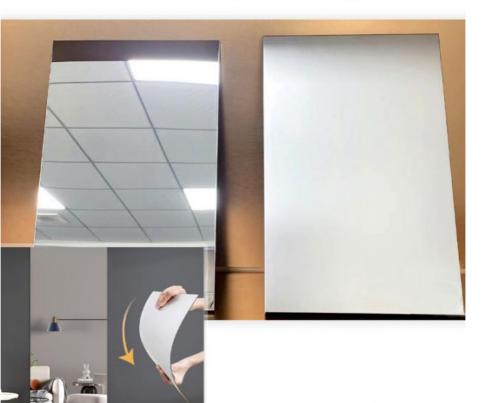

#### Wholesale Price Interior Decorative 5mm Wood Wall Paneling PVC Wall Panel Mirror Wallboard

Bamboo charcoal wood mirror wall panels are natural bamboo charcoal environmental protection panels, which can be "odorless", completely eliminating the disadvantages of traditional decoration that are not environmentally friendly and contain formaldehyde. Bamboo charcoal wall panels have the characteristics of bamboo charcoal environmental protection because of the addition of bamboo charcoal components. The possibilities are endless with mirrored bamboo charcoal panels to create stunning accent walls that enhance the aesthetics of your decor, or use them to strategically reflect light and create a spacious ambiance in smaller rooms. Whether at home or in the office, these panels breathe life into any space they adorn. Mirrored bamboo charcoal panels are carefully crafted for superior quality and durability. PET mirrors are expertly polished to ensure perfect reflections, while bamboo charcoal infuses each panel with a touch of organic elegance. Prepare to be captivated by the seamless fusion of form and function. Made from eco-friendly materials, mirrored bamboo charcoal wall panels meet your commitment to protect the environment while adorning your surroundings with beauty and style.

### Applications

Hotel/Villa/Apartment/Office Building/Bathroom/Dining/Living Room/Shopping Mall,etc.

Specification: 1220 \* 2440mm Color: Available in multiple colors

SHANGHAIZHUOKANG

ABOUT US PARAMETER DISPLAY FASHIO DASUAN