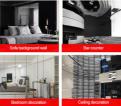

### Applications

Hotel/Villa/Apartment/Office Building/Bathroom/Dining/Living Room/Shopping Mall,etc.

Specification: 1220 \* 2440mm Color: Available in multiple colors

SHANGHAIZHUOKANG

ABOUT US PARAMETER DISPLAY FASHIO DASUAN