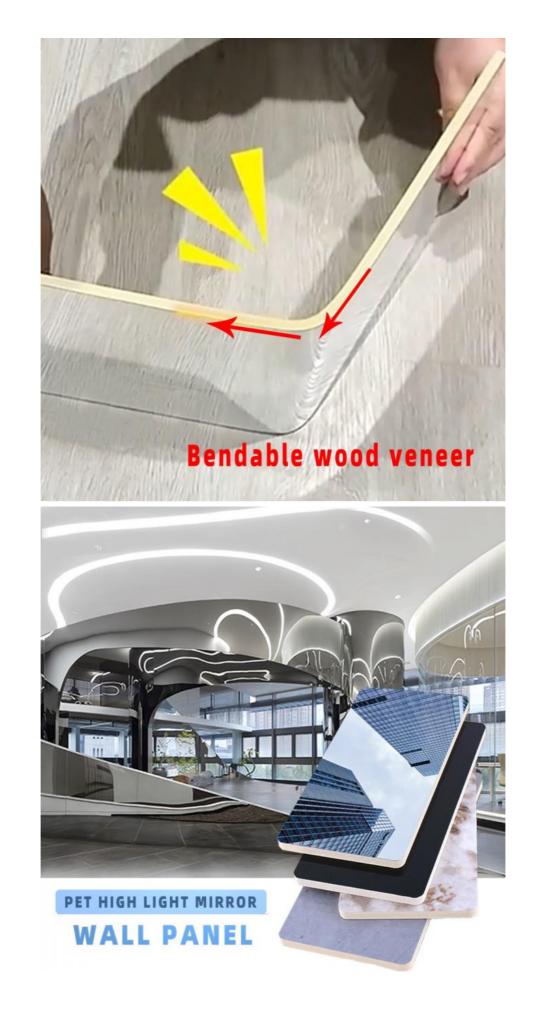

#### **Advantages**

Easy Installation, Environmental Protection, Flexible, Bendable, High Density, foldable. Fireproof +waterproof+Moisture-proof+anti-scratch+Sound-Absorbing, Mould-Proof.Lightweight. Clear textures, Variety of colours, etc.