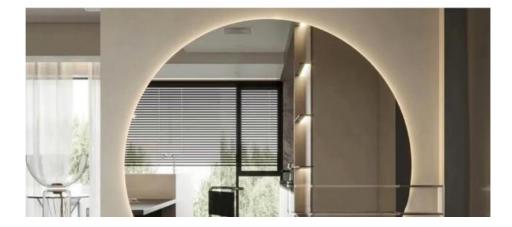

#### Wholesale Price Interior Decorative 5mm Wood Wall Paneling PVC Wall Panel Mirror Wallboard

Bamboo charcoal wood mirror wall panels are natural bamboo charcoal environmental protection panels, which can be "odorless", completely eliminating the disadvantages of traditional decoration that are not environmentally friendly and contain formaldehyde. Bamboo charcoal wall panels have the characteristics of bamboo charcoal environmental protection because of the addition of bamboo charcoal components. The possibilities are endless with mirrored bamboo charcoal panels to create stunning accent walls that enhance the aesthetics of your decor, or use them to strategically reflect light and create a spacious ambiance in smaller rooms. Whether at home or in the office, these panels breathe life into any space they adorn. Mirrored bamboo charcoal panels are carefully crafted for superior quality and durability. PET mirrors are expertly polished to ensure perfect reflections, while bamboo charcoal infuses each panel with a touch of organic elegance. Prepare to be captivated by the seamless fusion of form and function. Made from eco-friendly materials, mirrored bamboo charcoal wall panels meet your commitment to protect the environment while adorning your surroundings with beauty and style.

### Applications

Hotel/Villa/Apartment/Office Building/Bathroom/Dining/Living Room/Shopping Mall,etc.

Specification: 1220 \* 2440mm Color: Available in multiple colors

SHANGHAIZHUOKANG

ABOUT US PARAMETER DISPLAY FASHIO DASUAN