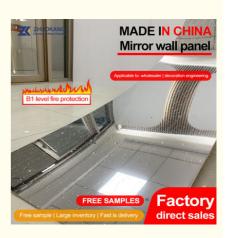

#### Wholesale Price Interior Decorative 5mm Wood Wall Paneling PVC Wall Panel Mirror Wallboard

Bamboo charcoal wood mirror wall panels are natural bamboo charcoal environmental protection panels, which can be "odorless", completely eliminating the disadvantages of traditional decoration that are not environmentally friendly and contain formaldehyde. Bamboo charcoal wall panels have the characteristics of bamboo charcoal environmental protection because of the addition of bamboo charcoal components. The possibilities are endless with mirrored bamboo charcoal panels to create stunning accent walls that enhance the aesthetics of your decor, or use them to strategically reflect light and create a spacious ambiance in smaller rooms. Whether at home or in the office, these panels breathe life into any space they adorn. Mirrored bamboo charcoal panels are carefully crafted for superior quality and durability. PET mirrors are expertly polished to ensure perfect reflections, while bamboo charcoal infuses each panel with a touch of organic elegance. Prepare to be captivated by the seamless fusion of form and function. Made from eco-friendly materials, mirrored bamboo charcoal wall panels meet your commitment to protect the environment while adorning your surroundings with beauty and style.

### Applications

Hotel/Villa/Apartment/Office Building/Bathroom/Dining/Living Room/Shopping Mall,etc.

Specification: 1220 \* 2440mm Color: Available in multiple colors

SHANGHAIZHUOKANG

ABOUT US PARAMETER DISPLAY FASHIO DASUAN