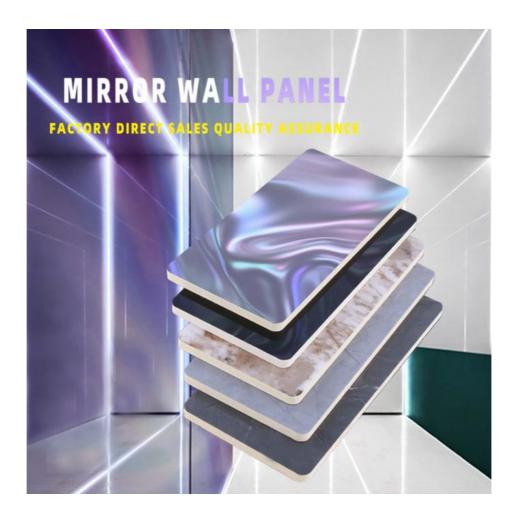

#### Wholesale Price Interior Decorative 5mm Wood Wall Paneling PVC Wall Panel Mirror Wallboard

Bamboo charcoal wood mirror wall panels are natural bamboo charcoal environmental protection panels, which can be "odorless", completely eliminating the disadvantages of traditional decoration that are not environmentally friendly and contain formaldehyde. Bamboo charcoal wall panels have the characteristics of bamboo charcoal environmental protection because of the addition of bamboo charcoal components. The possibilities are endless with mirrored bamboo charcoal panels to create stunning accent walls that enhance the aesthetics of your decor, or use them to strategically reflect light and create a spacious ambiance in smaller rooms. Whether at home or in the office, these panels breathe life into any space they adorn. Mirrored bamboo charcoal panels are carefully crafted for superior quality and durability. PET mirrors are expertly polished to ensure perfect reflections, while bamboo charcoal infuses each panel with a touch of organic elegance. Prepare to be captivated by the seamless fusion of form and function. Made from eco-friendly materials, mirrored bamboo charcoal wall panels meet your commitment to protect the environment while adorning your surroundings with beauty and style.

#### **Advantages**

Easy Installation, Environmental Protection, Flexible, Bendable, High Density, foldable. Fireproof +waterproof+Moisture-proof+anti-scratch+Sound-Absorbing, Mould-Proof.Lightweight. Clear textures, Variety of colours, etc.