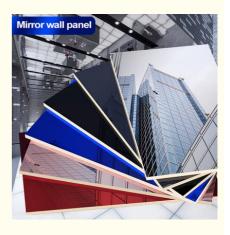

#### Wholesale Price Interior Decorative 5mm Wood Wall Paneling PVC Wall Panel Mirror Wallboard

Bamboo charcoal wood mirror wall panels are natural bamboo charcoal environmental protection panels, which can be "odorless", completely eliminating the disadvantages of traditional decoration that are not environmentally friendly and contain formaldehyde. Bamboo charcoal wall panels have the characteristics of bamboo charcoal environmental protection because of the addition of bamboo charcoal components. The possibilities are endless with mirrored bamboo charcoal panels to create stunning accent walls that enhance the aesthetics of your decor, or use them to strategically reflect light and create a spacious ambiance in smaller rooms. Whether at home or in the office, these panels breathe life into any space they adorn. Mirrored bamboo charcoal panels are carefully crafted for superior quality and durability. PET mirrors are expertly polished to ensure perfect reflections, while bamboo charcoal infuses each panel with a touch of organic elegance. Prepare to be captivated by the seamless fusion of form and function. Made from eco-friendly materials, mirrored bamboo charcoal wall panels meet your commitment to protect the environment while adorning your surroundings with beauty and style.

## Specification

| Item               | Value                          |
|--------------------|--------------------------------|
| Material           | Bamboo Charcoal Wall Wanel     |
| Size               | 1220*2440/2600/2800/3000*5/8mm |
| Length             | Customer's Demand              |
| After-sale Service | Online technical support       |