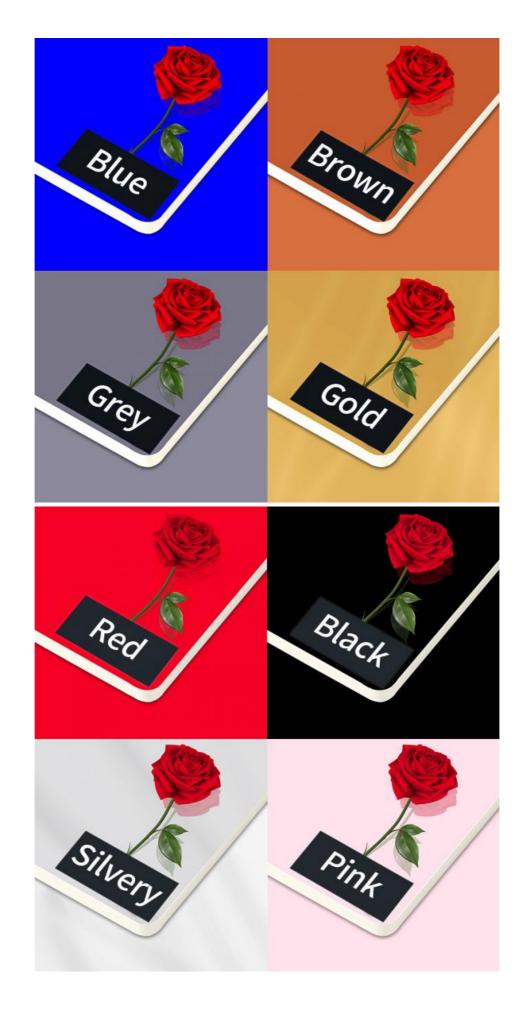

# Product Specification

- Material:Usage:
- Function:
- Color:
- Style:
- Application:
- Highlight:
- PVC,Bamboo Charcoal, Bamboo Wood Administration,Entertainment,Household,Indo Wall Panel Decration Moisture-Proof,Waterproof Customized Modern,Modern & Elegant
  - Design,Customized
- Interiors Homes, Interior & Exterior Wall Decoration, school, office, Wall Decoration
  - 5mm PVC Wall Panel, Interior Decorative Waterproof PVC Wall Panel, Bamboo Charcoal Wood Veneer Wall Paneling

### Applications

Hotel/Villa/Apartment/Office Building/Bathroom/Dining/Living Room/Shopping Mall,etc.

Specification: 1220 \* 2440mm Color: Available in multiple colors

SHANGHAIZHUOKANG

ABOUT US PARAMETER DISPLAY FASHIO DASUAN