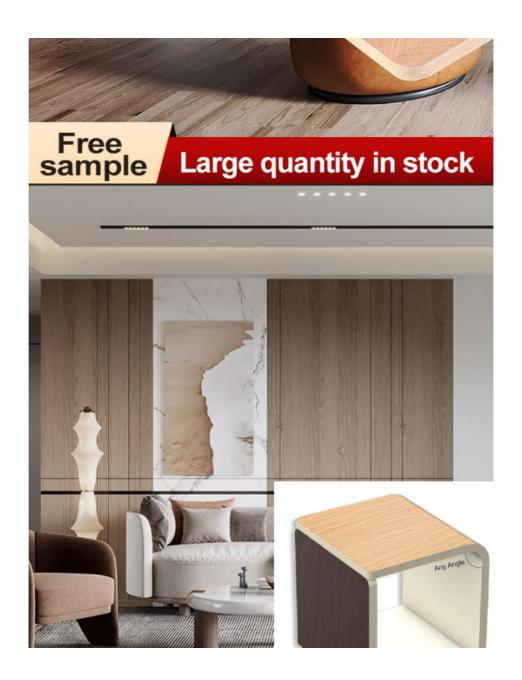

#### Advantages

Easy Installation, Environmental Protection, Flexible, Bendable, High Density, foldable. Fireproof + waterproof + Moisture-proof + anti-scratch + Sound - Absorbing, Mould - Proof. Lightweight. Clear textures, Variety of colours, etc.

## **Customized services**

Width:1.22m

Regular size: 1.22 \* 2.44m

Height: 2.44/2.6/2.8/3/3.2/3.4/3.6m