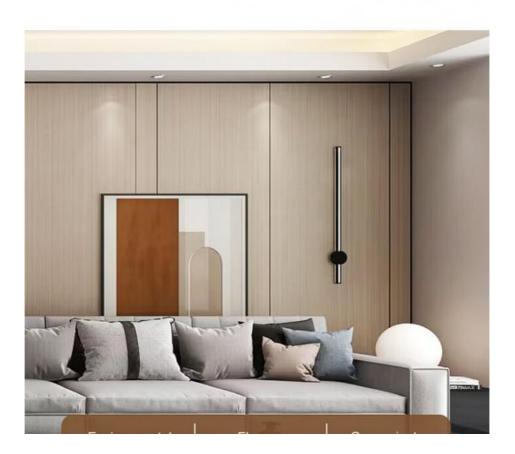

#### Interior Decoration Eco-Friendly Wood Grain PVC Wood Veneer Wall Paneling

Factory direct waterproof and moisture resistant bamboo wood veneer wall panels, the perfect combination of quality and practicality. Use the charm of the wood finish to enhance the beauty of your interior space while enjoying the benefits of the waterproof and moisture resistant properties. The wall panels are finished with a delicate bamboo charcoal wood veneer that adds natural beauty and warmth to the walls. The subtle wood grain pattern creates a charming visual effect and enhances the beauty of the space. Purchasing our wall panels directly from the factory saves money without compromising on quality. Experience the convenience and affordability of factory direct sales. Wall panels are designed to be practical, waterproof and moisture resistant. They are effectively waterproofed to ensure long lasting performance. They are versatile and can be used for everything from decorative walls to covering entire rooms, giving the room a touch of luxury and sophistication. The beauty of the veneer, combined with the water- and moisture-resistant properties, enhance the ambience of the room, providing visual appeal and practicality.

#### Applications

Hotel/Villa/Apartment/Office Building/Bathroom/Dining/Living Room/Shopping Mall,etc.