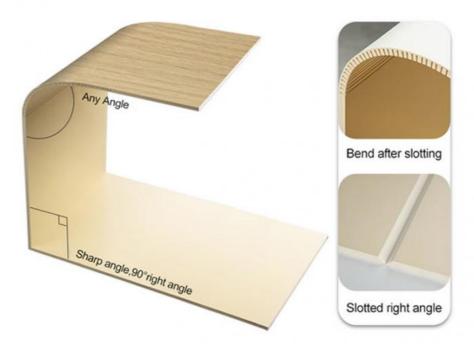

#### Advantages

Easy Installation, Environmental Protection, Flexible, Bendable, High Density, foldable. Fireproof + waterproof + Moisture-proof + anti-scratch + Sound - Absorbing, Mould - Proof. Lightweight. Clear textures, Variety of colours, etc.

## Quality determines everything...

Factory Wholesale Flexible Bamboo Wood Fibe...

SAMPLES GOOD QUALITY

**Plasticity Good** 

identity even

Can be cut, bent, or angled according to the actual situation to meet your various styling needs