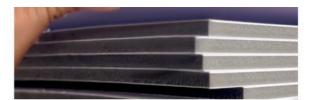

# Two substrate options

Environmental protection

**Style:**1.22m \* 2.44m/2.6m/2.8m/3m/3.6m

Bamboo charcoal fiber, also known as carbon crystal fiber, is made by carbonization of bamboo and wood fiber through special processes resulting in antibacterial, moth resistant, effects

Double sided bamboo charcoal fiber

Double sided bamboo and wood fiber

## Two materials, one quality

Fire retardant

B1 level fire protection, home decoration and tooling fire protection pass the standard

Wear and scratch resistant

Thick film paper without leaving any marks when bumped