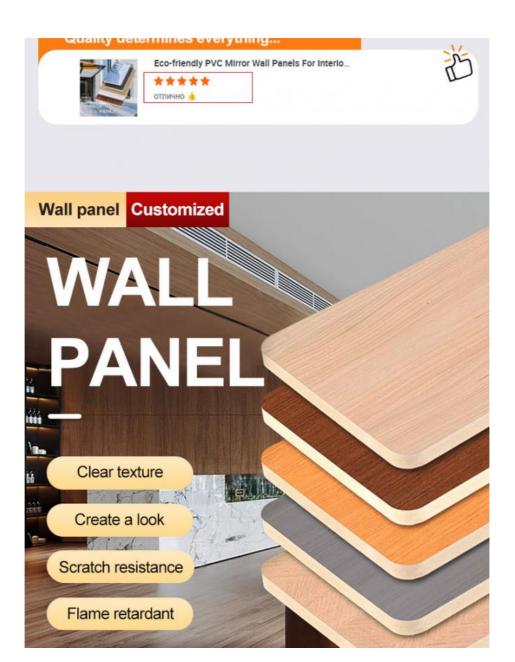

#### Advantages

Easy Installation, Environmental Protection, Flexible, Bendable, High Density, foldable. Fireproof + waterproof + Moisture-proof + anti-scratch + Sound - Absorbing, Mould - Proof. Lightweight. Clear textures, Variety of colours, etc.

## **Customized services**

Width:1.22m

Regular size: 1.22 \* 2.44m

Height: 2.44/2.6/2.8/3/3.2/3.4/3.6m