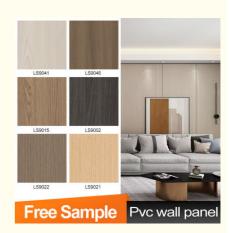

# REGULAR COLOR \*Other color can be customized

TEXTURE STYLE \*Other material can be customized

# Two substrate options

Environmental protection

**Style:**1.22m \* 2.44m/2.6m/2.8m/3m/3.6m

Bamboo charcoal fiber, also known as carbon crystal fiber, is made by carbonization of bamboo and wood fiber through special processes resulting in antibacterial, moth resistant, effects