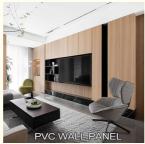

#### Interior Decoration Eco-Friendly Wood Grain PVC Wood Veneer Wall Paneling

Factory direct waterproof and moisture resistant bamboo wood veneer wall panels, the perfect combination of quality and practicality. Use the charm of the wood finish to enhance the beauty of your interior space while enjoying the benefits of the waterproof and moisture resistant properties. The wall panels are finished with a delicate bamboo charcoal wood veneer that adds natural beauty and warmth to the walls. The subtle wood grain pattern creates a charming visual effect and enhances the beauty of the space. Purchasing our wall panels directly from the factory saves money without compromising on quality. Experience the convenience and affordability of factory direct sales. Wall panels are designed to be practical, waterproof and moisture resistant. They are effectively waterproofed to ensure long lasting performance. They are versatile and can be used for everything from decorative walls to covering entire rooms, giving the room a touch of luxury and sophistication. The beauty of the veneer, combined with the water- and moisture-resistant properties, enhance the ambience of the room, providing visual appeal and practicality.

#### Applications

Hotel/Villa/Apartment/Office Building/Bathroom/Dining/Living Room/Shopping Mall,etc.