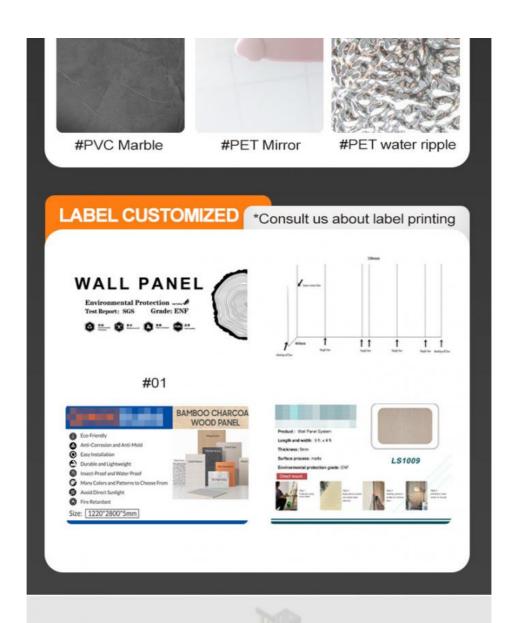

## **Certifications**

The wood wall panel has obtained SGS and other certifications, which can meet different market demands.