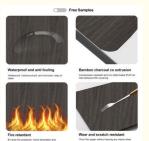

#### Advantages

Easy Installation, Environmental Protection, Flexible, Bendable, High Density, foldable. Fireproof + waterproof + Moisture-proof + anti-scratch + Sound - Absorbing, Mould - Proof. Lightweight. Clear textures, Variety of colours, etc.

## Two materials, one quality

Fire retardant

B1 level fire protection, home decoration and tooling fire protection pass the standard

Wear and scratch resistant

Thick film paper without leaving any marks when bumped