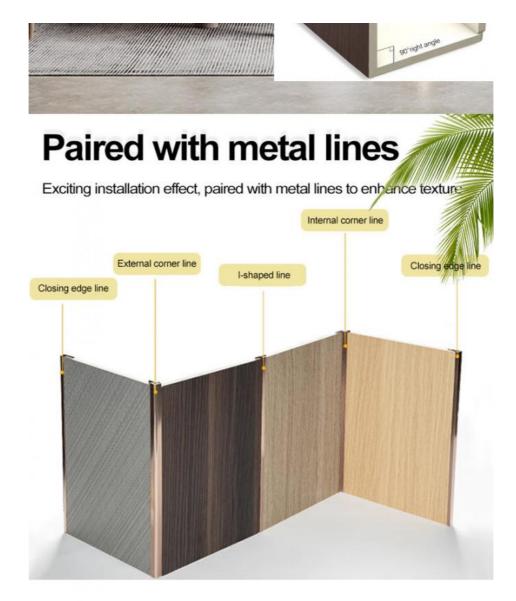

# Two substrate options

Environmental protection

**Style:**1.22m \* 2.44m/2.6m/2.8m/3m/3.6m

Bamboo charcoal fiber, also known as carbon crystal fiber, is made by carbonization of bamboo and wood fiber through special processes resulting in antibacterial, moth resistant, effects

Double sided bamboo charcoal fiber

Double sided bamboo and wood fiber

## Two materials, one quality

Fire retardant

B1 level fire protection, home decoration and tooling fire protection pass the standard

Wear and scratch resistant

Thick film paper without leaving any marks when bumped