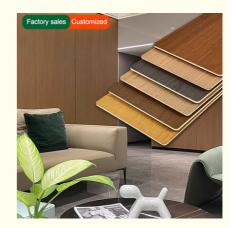

#### Interior Decoration Eco-Friendly Wood Grain PVC Wood Veneer Wall Paneling

Factory direct waterproof and moisture resistant bamboo wood veneer wall panels, the perfect combination of quality and practicality. Use the charm of the wood finish to enhance the beauty of your interior space while enjoying the benefits of the waterproof and moisture resistant properties. The wall panels are finished with a delicate bamboo charcoal wood veneer that adds natural beauty and warmth to the walls. The subtle wood grain pattern creates a charming visual effect and enhances the beauty of the space. Purchasing our wall panels directly from the factory saves money without compromising on quality. Experience the convenience and affordability of factory direct sales. Wall panels are designed to be practical, waterproof and moisture resistant. They are effectively waterproofed to ensure long lasting performance. They are versatile and can be used for everything from decorative walls to covering entire rooms, giving the room a touch of luxury and sophistication. The beauty of the veneer, combined with the water- and moisture-resistant properties, enhance the ambience of the room, providing visual appeal and practicality.

#### Advantages

Easy Installation, Environmental Protection, Flexible, Bendable, High Density, foldable. Fireproof + waterproof + Moisture-proof + anti-scratch + Sound - Absorbing, Mould - Proof. Lightweight. Clear textures, Variety of colours, etc.