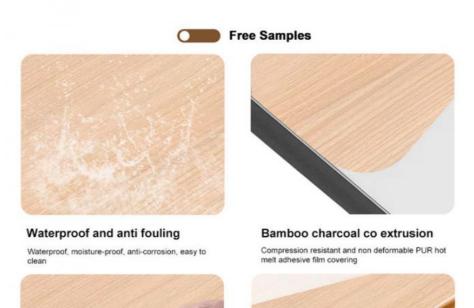

#### Advantages

Easy Installation, Environmental Protection, Flexible, Bendable, High Density, foldable. Fireproof + waterproof + Moisture-proof + anti-scratch + Sound - Absorbing, Mould - Proof. Lightweight. Clear textures, Variety of colours, etc.

## Two materials, one quality

Fire retardant

B1 level fire protection, home decoration and tooling fire protection pass the standard

Wear and scratch resistant

Thick film paper without leaving any marks when bumped