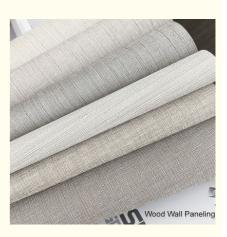

#### Wholesale Price Interior Decorative Wood Wall Paneling PVC Bamboo Charcoal Wood Veneer

Bamboo Wood Fabric Wall Paneling combines bamboo wood fibers and fabric to bring nature, texture and comfort to interior spaces. The natural beauty of the bamboo wood fibers showcases the rustic appeal of the interior, while the soft and inviting fabric finish enhances the appeal of the wall panels. With its versatile design, the wall panel can be used as an accent wall, decorative focal point or art installation to suit different interior styles. In addition, the combination of wood fiber and fabric enhances comfort and wellness, creating a serene and peaceful environment. Wall panels are durable and easy to install and maintain, while also enhancing the texture and style of the interior. Using wood fiber fabric wall panels can create a comfortable retreat that enhances the taste and lifestyle of the interior. This type of wall paneling also allows one to immerse themselves in the serenity of nature, creating a sanctuary of peace and tranquility.

### Specification

| Item               | Value                          |
|--------------------|--------------------------------|
| Material           | Bamboo Charcoal Wall Panel     |
| Size               | 1220*2440/2600/2800/3000*5/8mm |
| Length             | Customer's Demand              |
| After-sale Service | Online technical support       |