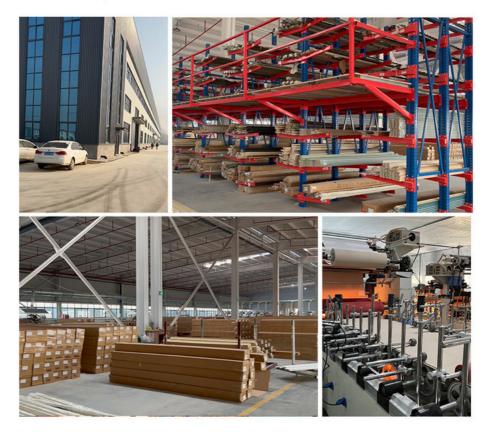

# FACTORY

Strength factory quality witness

Shanghai Zhuokang Wood Industry Co., Ltd. is a professional production and processing of bamboo fiber wood veneer, carbon crystal board, bamboo fiber wallboard, bamboo fiber grille, outdoor wood plastic floor, wall skirt board, bamboo fiber lines, aluminum alloy metal lines and other products, the company has a complete and scientific quality management system. Shanghai Zhuokang Wood Industry Co., Ltd. integrity, strength and product quality has been recognized by the industry. Welcome friends from all walks of life to visit, guidance and business negotiations.