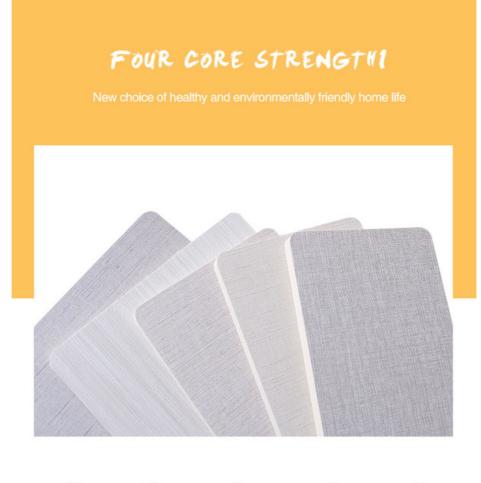

#### Wholesale Price Interior Decorative Wood Wall Paneling PVC Bamboo Charcoal Wood Veneer

Bamboo Wood Fabric Wall Paneling combines bamboo wood fibers and fabric to bring nature, texture and comfort to interior spaces. The natural beauty of the bamboo wood fibers showcases the rustic appeal of the interior, while the soft and inviting fabric finish enhances the appeal of the wall panels. With its versatile design, the wall panel can be used as an accent wall, decorative focal point or art installation to suit different interior styles. In addition, the combination of wood fiber and fabric enhances comfort and wellness, creating a serene and peaceful environment. Wall panels are durable and easy to install and maintain, while also enhancing the texture and style of the interior. Using wood fiber fabric wall panels can create a comfortable retreat that enhances the taste and lifestyle of the interior. This type of wall paneling also allows one to immerse themselves in the serenity of nature, creating a sanctuary of peace and tranquility.

### Specification

| Item               | Value                          |
|--------------------|--------------------------------|
| Material           | Bamboo Charcoal Wall Panel     |
| Size               | 1220*2440/2600/2800/3000*5/8mm |
| Length             | Customer's Demand              |
| After-sale Service | Online technical support       |