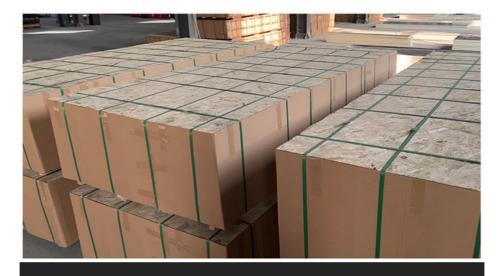

### PVC, Bamboo Charcoal Fiber, PET, bamboo Wood Fiber Moisture Proof, Waterproof Various And Customized 2.44/2.6/2.8/3/3.2/3.4/3.6 M Or Customized 1.22m 5/8mm Pallet+Carton Packaging Level B Interior Decorative Bamboo Charcoal Wood Veneer

### Specification

| Item               | Value                          |
|--------------------|--------------------------------|
| Material           | Bamboo Charcoal Wall Panel     |
| Size               | 1220*2440/2600/2800/3000*5/8mm |
| Length             | Customer's Demand              |
| After-sale Service | Online technical support       |